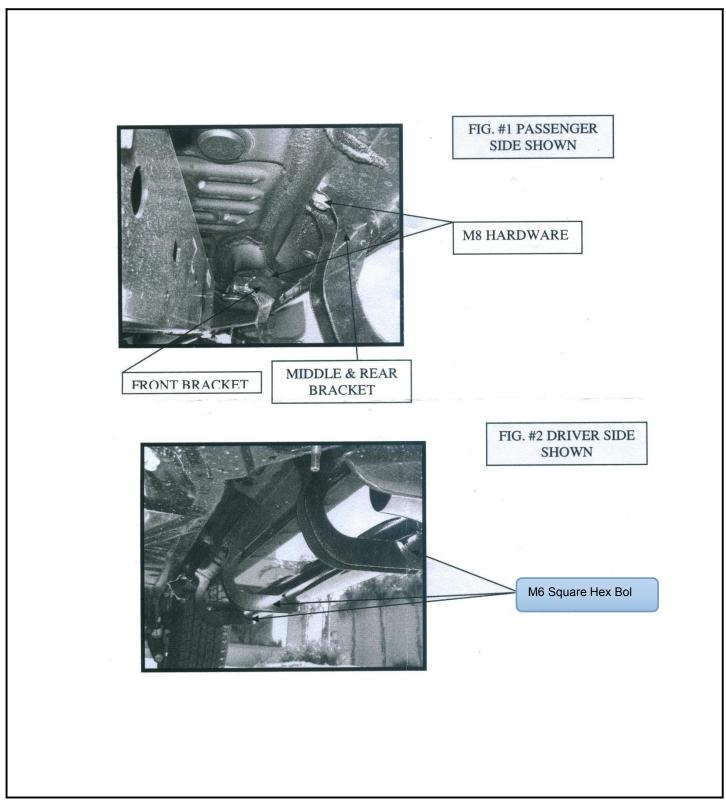

The instruction here is for your reference only. We strongly recommend the professional installer for best result. We are not responsible for any damage caused by the installation. Thank you for choosing our product!

## **Installation Instruction**

**Part#: IB20DAJ1A** REV: 20130801

Application: For 07-12 Toyota Fj Cruiser

The instruction here is for your reference only. We strongly recommend the professional installer for best result. We are not responsible for any damage caused by the installation. Thank you for choosing our product!