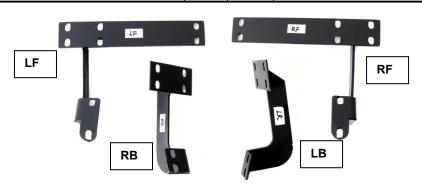

## **Installation Instruction**

**Part#: IB20DAD0A**REV: 20150701

Application: For 2007 TOYOTA TUNDAR REG CAB

| Item | Part Name                                  | QTY | Item | Part Name                                 | QTY |
|------|--------------------------------------------|-----|------|-------------------------------------------|-----|
| 1    | Driver/ Left Sidebar                       | 1   | 6    | Rear Passenger Side Mounting Bracket (RR) | 1   |
| 2    | Passenger/ Right Sidebar                   | 1   | 7    | M8 Hex Head Bolts                         | 28  |
| 3    | Front Driver Side Mounting Bracket (LF)    | 1   | 8    | M8 Flat Washers                           | 28  |
| 4    | Rear Driver Side Mounting Bracket (LR)     | 1   | 9    | M8Lock Washers                            | 28  |
| 5    | Front Passenger Side Mounting Bracket (RF) | 1   |      |                                           |     |