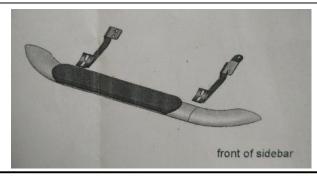

## **Installation Instruction**

**Part#: IB20DAD0A**REV: 20150701

Application: For 2007 TOYOTA TUNDAR REG CAB

| Item | Part Name                                  | QTY | Item | Part Name                                 | QTY |
|------|--------------------------------------------|-----|------|-------------------------------------------|-----|
| 1    | Driver/ Left Sidebar                       | 1   | 6    | Rear Passenger Side Mounting Bracket (RR) | 1   |
| 2    | Passenger/ Right Sidebar                   | 1   | 7    | M8 Hex Head Bolts                         | 28  |
| 3    | Front Driver Side Mounting Bracket (LF)    | 1   | 8    | M8 Flat Washers                           | 28  |
| 4    | Rear Driver Side Mounting Bracket (LR)     | 1   | 9    | M8Lock Washers                            | 28  |
| 5    | Front Passenger Side Mounting Bracket (RF) | 1   |      |                                           |     |

| Step                                                                                                                         | Installation Instruction                                                                                                                                                                                                                                  |  |  |  |
|------------------------------------------------------------------------------------------------------------------------------|-----------------------------------------------------------------------------------------------------------------------------------------------------------------------------------------------------------------------------------------------------------|--|--|--|
| REMOVE CONTENTS FROM BOX. VERLFY ALL PARTS ARE PRESENT. READ NSTALLATION INSTRUCTIONS CAREFULLY BEFORE STARTING INSTALLATION |                                                                                                                                                                                                                                                           |  |  |  |
| 1                                                                                                                            | Begin installation by working on driver side of the vehicle.                                                                                                                                                                                              |  |  |  |
| 2                                                                                                                            | Remove plastic plugs on rocker panel to locate mounting holes for bracket. Attach and secure Front and Rear Mount Bracket to existing holes using M8 X 30mm hex head bolts, 8mm flat washers, and 8mm lock washers. For each outer hole and hand tighten. |  |  |  |
| 3                                                                                                                            | Attach Side Tube to Front and Rear Brackets using M10 x 25mm bolts, 10mm flat washers. Hand tighten. Adjust Side Tube so that it is level and centered, and tighten all bolts to complete the driver-side assembly.                                       |  |  |  |
| 4                                                                                                                            | Repeat process for driver side of vehicle to complete installation.                                                                                                                                                                                       |  |  |  |