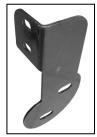

Driver Side Panel Bracket (3 pcs)

Passenger Side Panel Bracket (3 pcs)

Bar Bracket 6pcs)

| Step | Installation Instruction                                                                                                                                                                                                                                                                                                                                                                                    |  |  |
|------|-------------------------------------------------------------------------------------------------------------------------------------------------------------------------------------------------------------------------------------------------------------------------------------------------------------------------------------------------------------------------------------------------------------|--|--|
| 1    | CHECK PART LIST AND MAKE SURE ALL COMPONENTS ARE PRESENT. READ FOLLOWING INSTRUCTIONS CAREFULLY BEFORE STARTING INSTALLATION. DRILLING REQUIRED.                                                                                                                                                                                                                                                            |  |  |
| 2    | On the passenger side of the vehicle, locate the six factory threaded studs located on the side panel underneath of the vehicle (Figure 1).                                                                                                                                                                                                                                                                 |  |  |
| 3    | Partially attach all three passenger Side Panel Brackets to the factory threaded studs using the included (6) 8mm Flat Washers, (6) 8mm Lock Washers, and (6) 8mm Hex Nuts (Figure 1).                                                                                                                                                                                                                      |  |  |
| 4    | Once all three Side Panel Brackets are partially installed, loosely attach the Sidebar Brackets on the front side of the Side Panel Brackets using the included (6) 12mm x 30mm Hex Head Bolts, (6) 12mm Lock Washers, (6) 12mm Hex Nuts, and (6) 12mm Flat Washers. <b>NOTE</b> : The cradles on the Sidebar Brackets should be facing the front of the vehicle when installed <b>(Figure 1 &amp; 2)</b> . |  |  |
| 5    | Position passenger Sidebar onto Brackets and attach it using the included (12) M6 Square Hex Bolt , (12)M6 Nylon Lock Nuts, and (12) M6 Flat Washer <b>(Figure 3)</b> .                                                                                                                                                                                                                                     |  |  |
| 6    | Level and adjust Sidebar; then tighten all hardware at this time.                                                                                                                                                                                                                                                                                                                                           |  |  |
| 7    | Repeat steps 2-6 for driver Sidebar.                                                                                                                                                                                                                                                                                                                                                                        |  |  |
| 8    | Do periodic inspections to the installation to make sure that all hardware is secure and tight.                                                                                                                                                                                                                                                                                                             |  |  |