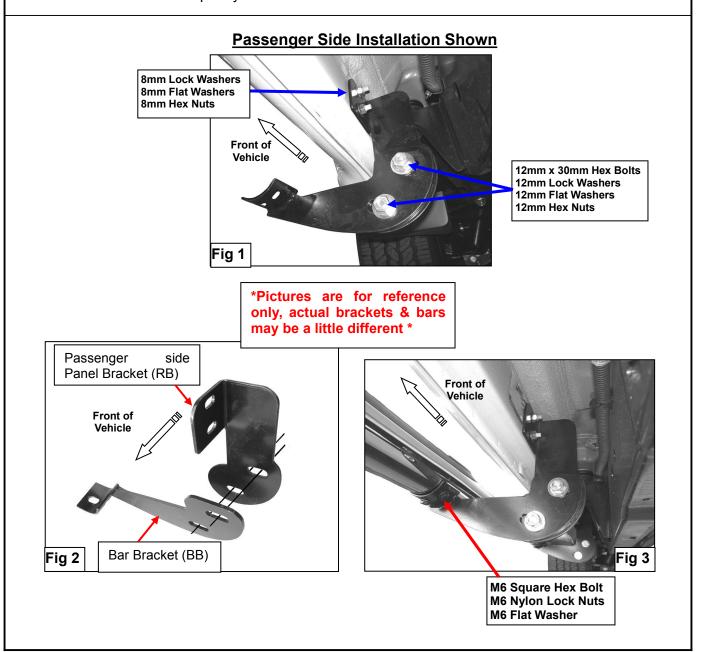

Driver Side Panel Bracket (3 pcs)

Passenger Side Panel Bracket (3 pcs)

Bar Bracket 6pcs)

| Step | Installation Instruction                                                                                                                                                                                                                                                                                                                                                                                    |  |  |
|------|-------------------------------------------------------------------------------------------------------------------------------------------------------------------------------------------------------------------------------------------------------------------------------------------------------------------------------------------------------------------------------------------------------------|--|--|
| 1    | CHECK PART LIST AND MAKE SURE ALL COMPONENTS ARE PRESENT. READ FOLLOWING INSTRUCTIONS CAREFULLY BEFORE STARTING INSTALLATION. DRILLING REQUIRED.                                                                                                                                                                                                                                                            |  |  |
| 2    | On the passenger side of the vehicle, locate the six factory threaded studs located on the side panel underneath of the vehicle (Figure 1).                                                                                                                                                                                                                                                                 |  |  |
| 3    | Partially attach all three passenger Side Panel Brackets to the factory threaded studs using the included (6) 8mm Flat Washers, (6) 8mm Lock Washers, and (6) 8mm Hex Nuts (Figure 1).                                                                                                                                                                                                                      |  |  |
| 4    | Once all three Side Panel Brackets are partially installed, loosely attach the Sidebar Brackets on the front side of the Side Panel Brackets using the included (6) 12mm x 30mm Hex Head Bolts, (6) 12mm Lock Washers, (6) 12mm Hex Nuts, and (6) 12mm Flat Washers. <b>NOTE</b> : The cradles on the Sidebar Brackets should be facing the front of the vehicle when installed <b>(Figure 1 &amp; 2)</b> . |  |  |
| 5    | Position passenger Sidebar onto Brackets and attach it using the included (12) M6 Square Hex Bolt , (12)M6 Nylon Lock Nuts, and (12) M6 Flat Washer <b>(Figure 3)</b> .                                                                                                                                                                                                                                     |  |  |
| 6    | Level and adjust Sidebar; then tighten all hardware at this time.                                                                                                                                                                                                                                                                                                                                           |  |  |
| 7    | Repeat steps 2-6 for driver Sidebar.                                                                                                                                                                                                                                                                                                                                                                        |  |  |
| 8    | Do periodic inspections to the installation to make sure that all hardware is secure and tight.                                                                                                                                                                                                                                                                                                             |  |  |

The instruction here is for your reference only. We strongly recommend the professional installer for best result. We are not responsible for any damage caused by the installation. Thank you for choosing our product!

## **Installation Instruction**

**Part#:IB14DBB7A** REV: 20150701

**Application: For 05-11NISSAN PATHFINDER** 

**To protect your investment**, wax this product after installing. Regular waxing is recommended to add a protective layer over the finish. Do not use any type of polish or wax that may contain abrasives that could damage the finish.

**For Polished Finishes:** Aluminum polish may be used to polish small scratches and scuffs on the finish. Mild soap may be used also to clean the Sidebar.

For black finishes: Mild soap may be used to clean the Sidebar.