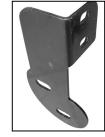

Driver Side Panel Bracket (3 pcs)

Passenger Side Panel Bracket (3 pcs)

Bar Bracket 6pcs)

| Step | Installation Instruction                                                                                                                                                                                                                                                                                                                                                                                    |  |  |
|------|-------------------------------------------------------------------------------------------------------------------------------------------------------------------------------------------------------------------------------------------------------------------------------------------------------------------------------------------------------------------------------------------------------------|--|--|
| 1    | CHECK PART LIST AND MAKE SURE ALL COMPONENTS ARE PRESENT. READ FOLLOWING INSTRUCTIONS CAREFULLY BEFORE STARTING INSTALLATION. DRILLING REQUIRED.                                                                                                                                                                                                                                                            |  |  |
| 2    | On the passenger side of the vehicle, locate the six factory threaded studs located on the side panel underneath of the vehicle (Figure 1).                                                                                                                                                                                                                                                                 |  |  |
| 3    | Partially attach all three passenger Side Panel Brackets to the factory threaded studs using the included (6) 8mm Flat Washers, (6) 8mm Lock Washers, and (6) 8mm Hex Nuts (Figure 1).                                                                                                                                                                                                                      |  |  |
| 4    | Once all three Side Panel Brackets are partially installed, loosely attach the Sidebar Brackets on the front side of the Side Panel Brackets using the included (6) 12mm x 30mm Hex Head Bolts, (6) 12mm Lock Washers, (6) 12mm Hex Nuts, and (6) 12mm Flat Washers. <b>NOTE</b> : The cradles on the Sidebar Brackets should be facing the front of the vehicle when installed <b>(Figure 1 &amp; 2)</b> . |  |  |
| 5    | Position passenger Sidebar onto Brackets and attach it using the included (12) M6 Square Hex Bolt , (12)M6 Nylon Lock Nuts, and (12) M6 Flat Washer <b>(Figure 3)</b> .                                                                                                                                                                                                                                     |  |  |
| 6    | Level and adjust Sidebar; then tighten all hardware at this time.                                                                                                                                                                                                                                                                                                                                           |  |  |
| 7    | Repeat steps 2-6 for driver Sidebar.                                                                                                                                                                                                                                                                                                                                                                        |  |  |
| 8    | Do periodic inspections to the installation to make sure that all hardware is secure and tight.                                                                                                                                                                                                                                                                                                             |  |  |