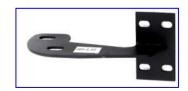

Driver Side Panel Bracket (3 pcs)

Passenger Side Panel Bracket (3 pcs)

Bar Bracket 6pcs)

| Step | Installation Instruction                                                                                                                                                                                                                                                                                                                                                                                    |  |  |
|------|-------------------------------------------------------------------------------------------------------------------------------------------------------------------------------------------------------------------------------------------------------------------------------------------------------------------------------------------------------------------------------------------------------------|--|--|
| 1    | CHECK PART LIST AND MAKE SURE ALL COMPONENTS ARE PRESENT. READ FOLLOWING INSTRUCTIONS CAREFULLY BEFORE STARTING INSTALLATION. DRILLING REQUIRED.                                                                                                                                                                                                                                                            |  |  |
| 2    | On the passenger side of the vehicle, locate the six factory threaded studs located on the side panel underneath of the vehicle (Figure 1).                                                                                                                                                                                                                                                                 |  |  |
| 3    | Partially attach all three passenger Side Panel Brackets to the factory threaded studs using the included (6) 8mm Flat Washers, (6) 8mm Lock Washers, and (6) 8mm Hex Nuts (Figure 1).                                                                                                                                                                                                                      |  |  |
| 4    | Once all three Side Panel Brackets are partially installed, loosely attach the Sidebar Brackets on the front side of the Side Panel Brackets using the included (6) 12mm x 30mm Hex Head Bolts, (6) 12mm Lock Washers, (6) 12mm Hex Nuts, and (6) 12mm Flat Washers. <b>NOTE</b> : The cradles on the Sidebar Brackets should be facing the front of the vehicle when installed <b>(Figure 1 &amp; 2)</b> . |  |  |
| 5    | Position passenger Sidebar onto Brackets and attach it using the included (12) M6 Square Hex Bolt , (12)M6 Nylon Lock Nuts, and (12) M6 Flat Washer <b>(Figure 3)</b> .                                                                                                                                                                                                                                     |  |  |
| 6    | Level and adjust Sidebar; then tighten all hardware at this time.                                                                                                                                                                                                                                                                                                                                           |  |  |
| 7    | Repeat steps 2-6 for driver Sidebar.                                                                                                                                                                                                                                                                                                                                                                        |  |  |
| 8    | Do periodic inspections to the installation to make sure that all hardware is secure and tight.                                                                                                                                                                                                                                                                                                             |  |  |