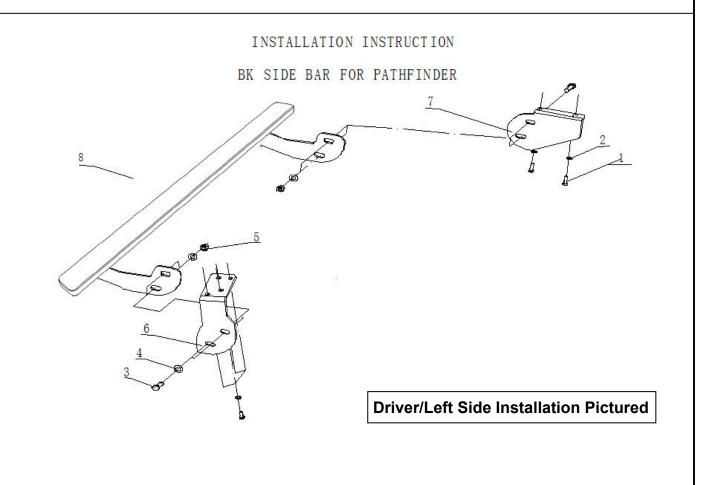

## **Installation Instruction**

REV: 20140301 Part#: IB14DAB8A

Application: For 99-04Nissan Pathfinder

| Item | Description               | QTY | Item | Description           | QTY |
|------|---------------------------|-----|------|-----------------------|-----|
| 1    | 8mm×1.25mm×25mm hex bolts | 12  | 5    | 12mm hex nut          | 8   |
| 2    | 12mm×1.75mm×40mm hex bolt | 8   | 6    | Rear Support Bracket  | 2   |
| 3    | 8mm flat washers          | 12  | 7    | Front Support Bracket | 2   |
| 4    | 12mm flat washers         | 16  | 8    | Side bar              | 2   |