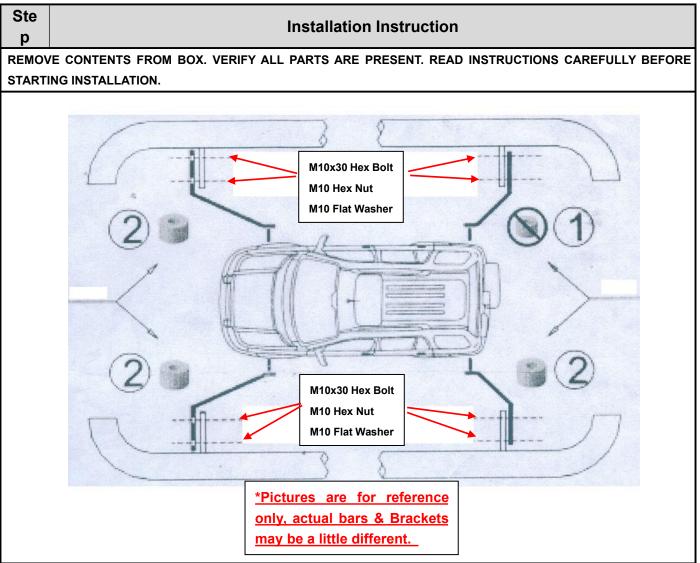

### Part#: IB11DAB0A Application: <u>For 03-10 KIA Sorento</u>

The instruction here is for your reference only. We strongly recommend the professional installer for best result. We are not responsible for any damage caused by the installation. Thank you for choosing our product!