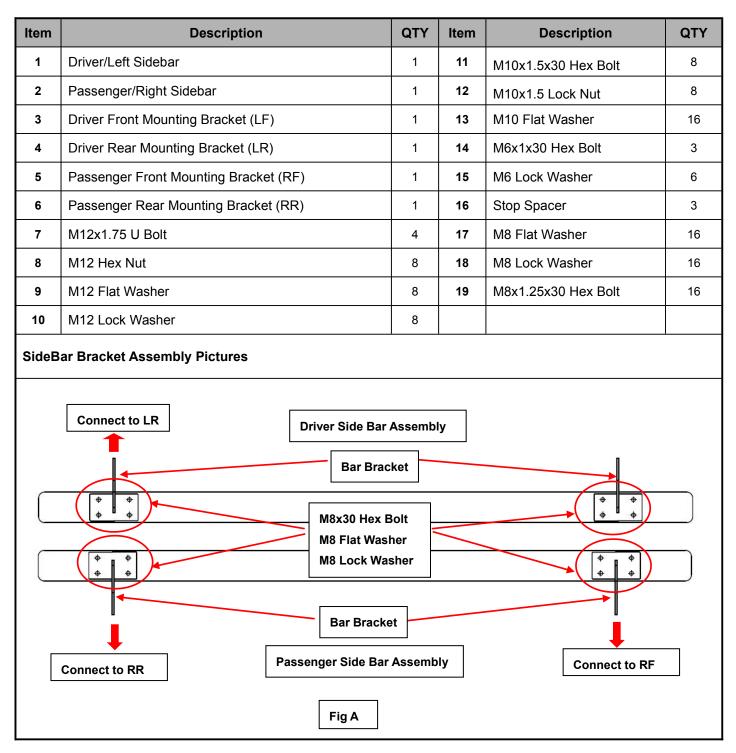

# **Installation Instruction**

REV: 20150120

### Part#: IB11DAB0A Application: <u>For 03-10 KIA Sorento</u>



The instruction here is for your reference only. We strongly recommend the professional installer for best result. We are not responsible for any damage caused by the installation. Thank you for choosing our product!

## **Installation Instruction**

### Part#: IB11DAB0A Application: <u>For 03-10 KIA Sorento</u>

**To protect your investment**, wax this product after installing. Regular waxing is recommended to add a protective layer over the finish. Do not use any type of polish or wax that may contain abrasives that could damage the finish.

For Aluminum surface: Aluminum polish may be used to polish small scratches and scuffs on the finish. Mild soap may be used also to clean the Sidebar.

For Black Powder coated finishes: Mild soap may be used to clean the Sidebar.

#### **Driver Sid