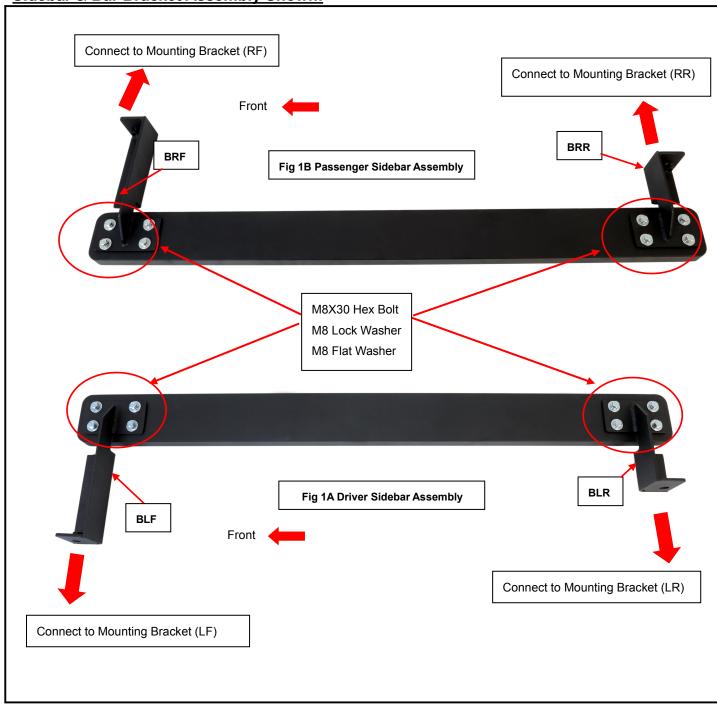

## **Installation Instruction**

Part#: IB10DJH4A REV: 20141201

Application: For 87-06 WRANGLER AND UNLIMITED

| Step                                                                                                              | Installation Instruction                                                                                                                                                                                                                                                                                                                        |  |  |  |  |
|-------------------------------------------------------------------------------------------------------------------|-------------------------------------------------------------------------------------------------------------------------------------------------------------------------------------------------------------------------------------------------------------------------------------------------------------------------------------------------|--|--|--|--|
| REMOVE CONTENTS FROM BOX. VERIFY ALL PARTS ARE PRESENT. READ INSTRUCTIONS CAREFULLY BEFORE STARTING INSTALLATION. |                                                                                                                                                                                                                                                                                                                                                 |  |  |  |  |
| 1                                                                                                                 | Install the Bar Brackets on the Drive sidebar & Passenger sidebar, as shown Figure 1A & 1B.                                                                                                                                                                                                                                                     |  |  |  |  |
| 2                                                                                                                 | Remove the 2 existing body mount bolts from frame mounting locations located at front and rear under the frame of the Vehicle.  Please note: Do not remove the rubber bushing from the retainer on the vehicle bracket mounts to the bushing with the factory bolts.  *Pictures for reference only, bar should be a little different.*          |  |  |  |  |
| 3                                                                                                                 | Mount Front and Rear Mounting brackets to body mounts with body mount bolts removed in step 2. Use front hole in mounting bracket for 97 and newer vehicles and rear holes for 87-95. Leave bolts loose to allow for adjustment.                                                                                                                |  |  |  |  |
| 4                                                                                                                 | Locate sidebar assembly for the side you have started on, the longer leg of the bar goes toward the front of the vehicle. Bolt front of sidebar assembly to front bracket and rear end of sidebar assembly to rear bracket using the M12 bolts, flat washes & lock washers. Finger-tighten only at that time to ensure proper adjustment later. |  |  |  |  |
| 5                                                                                                                 | Make sure all parts are properly aligned and bar is level, tighten all fasteners.                                                                                                                                                                                                                                                               |  |  |  |  |
| 6                                                                                                                 | Repeat steps 2 to 4 for another side of vehicle to complete installation of the sidebar.                                                                                                                                                                                                                                                        |  |  |  |  |
|                                                                                                                   |                                                                                                                                                                                                                                                                                                                                                 |  |  |  |  |

## Application: For 87-06 WRANGLER AND UNLIMITED

Sidebar & Bar Bracket Assembly Shown:

The instruction here is for your reference only. We strongly recommend the professional installer for best result. We are not responsible for any damage caused by the installation. Thank you for choosing our product!