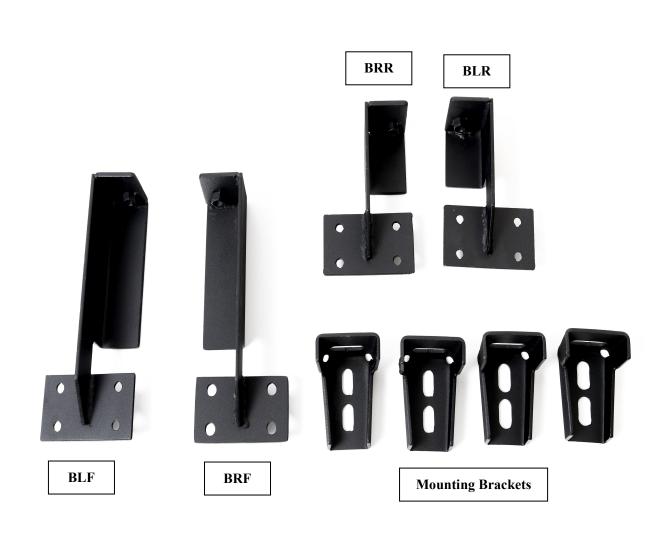

## **Installation Instruction**

Part#: IB10DJH4A REV: 20141201

Application: For 87-06 WRANGLER AND UNLIMITED

| Item | Description             | QTY | Item | Description                       | QTY |
|------|-------------------------|-----|------|-----------------------------------|-----|
| 1    | Driver/Left Sidebar     | 1   | 8    | M8 Lock Washer                    | 16  |
| 2    | Passenger/Right Sidebar | 1   | 9    | M8 Flat Washer                    | 16  |
| 3    | Mounting Bracket        | 4   | 10   | Driver Front Bar Bracket (BLF)    | 1   |
| 4    | M12x50mm Hex Bolt       | 4   | 11   | Driver Rear Bar Bracket (BLR)     | 1   |
| 5    | M12 Flat Washer         | 4   | 12   | Passenger Front Bar Bracket (BRF) | 1   |
| 6    | M12 Lock Washer         | 4   | 13   | Passenger Rear Bar Bracket (BRR)  | 1   |
| 7    | M8x30mm Hex Bolt        | 16  |      |                                   |     |