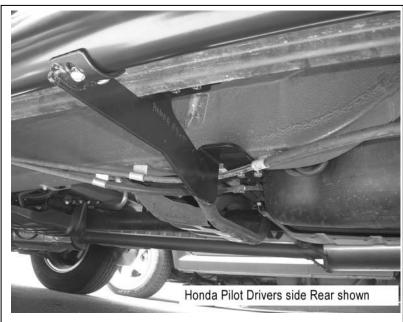

## **Installation Instruction**

Part#: IB08EAD1A REV: 20141225

Application: For <u>07-10 ACURA MDX</u>

| 4 | Attach side bar to brackets using the supplied head bolts, flat washers and lock washers.                           |  |
|---|---------------------------------------------------------------------------------------------------------------------|--|
| 5 | Level and adjust the Sidebar, drill for second Pinch Weld Bolt if necessary, then tighten all hardware at this time |  |
| 6 | Repeat steps 2 – 5 for passenger Sidebar installation                                                               |  |
| 7 | Do periodic inspections of the installation to make sure all hardware is secure and tight                           |  |