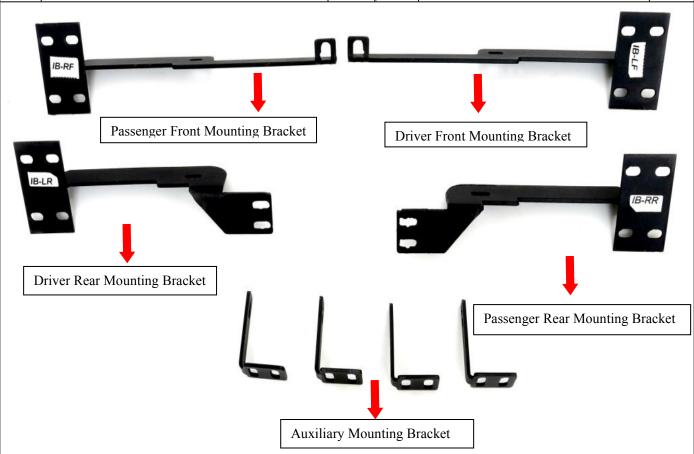

## **Installation Instruction**

Part#: IB08EAD1A REV: 20141225

**Application: For <u>07-10 ACURA MDX</u>** 

| Item | Part Name                              | QTY | Item | Part Name            | QTY |
|------|----------------------------------------|-----|------|----------------------|-----|
| 1    | Driver/Left Sidebar                    | 1   | 9    | M8x25 Hex Bolt       | 6   |
| 2    | Passenger/Right Sidebar                | 1   | 10   | M8x40 Hex Bolt       | 12  |
| 3    | Driver Front Mounting Bracket (LFB)    | 1   | 11   | M8 Lock Washer       | 18  |
| 4    | Driver Rear Mounting Bracket (LRB)     | 1   | 12   | M8 Hex Nut           | 6   |
| 5    | Passenger Front Mounting Bracket (RFB) | 1   | 13   | M8 Large Flat Washer | 22  |
| 6    | Passenger Rear Mounting Bracket (RRB)  | 1   | 14   | M6 Square Head Bolt  | 16  |
| 7    | Auxiliary Mounting Bracket (AB)        | 4   | 15   | M6 Flat Washers      | 16  |
| 8    | M8 T-Bolt Plate                        | 2   | 16   | M6 Nylon Lock Nuts   | 16  |