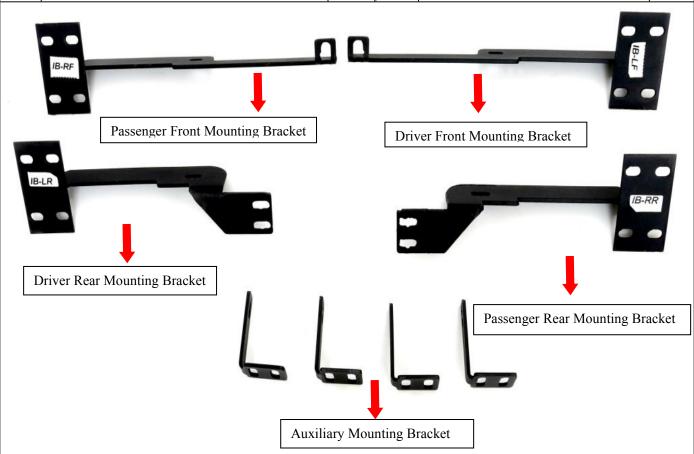

## **Installation Instruction**

Part#: IB08DAD1A REV: 20141225

Application: For <u>07-10 ACURA MDX</u>

| Item | Part Name                              | QTY | Item | Part Name            | QTY |
|------|----------------------------------------|-----|------|----------------------|-----|
| 1    | Driver/Left Sidebar                    | 1   | 9    | M8x25 Hex Bolt       | 6   |
| 2    | Passenger/Right Sidebar                | 1   | 10   | M8x40 Hex Bolt       | 12  |
| 3    | Driver Front Mounting Bracket (LFB)    | 1   | 11   | M8 Lock Washer       | 18  |
| 4    | Driver Rear Mounting Bracket (LRB)     | 1   | 12   | M8 Hex Nut           | 6   |
| 5    | Passenger Front Mounting Bracket (RFB) | 1   | 13   | M8 Large Flat Washer | 22  |
| 6    | Passenger Rear Mounting Bracket (RRB)  | 1   | 14   | M6 Square Head Bolt  | 16  |
| 7    | Auxiliary Mounting Bracket (AB)        | 4   | 15   | M6 Flat Washers      | 16  |
| 8    | M8 T-Bolt Plate                        | 2   | 16   | M6 Nylon Lock Nuts   | 16  |