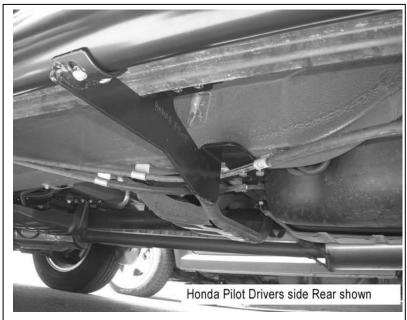

## **Installation Instruction**

**Part#: IB08DAD1A** REV: 20141225

Application: For <u>07-10 ACURA MDX</u>

| 4 | Attach side bar to brackets using the supplied head bolts, flat washers and lock washers.                           |  |
|---|---------------------------------------------------------------------------------------------------------------------|--|
| 5 | Level and adjust the Sidebar, drill for second Pinch Weld Bolt if necessary, then tighten all hardware at this time |  |
| 6 | Repeat steps 2 – 5 for passenger Sidebar installation                                                               |  |
| 7 | Do periodic inspections of the installation to make sure all hardware is secure and tight                           |  |