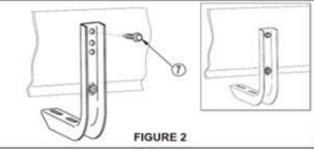

# REMOVE CONTENTS FROM BOX. VERIFY ALL PARTS ARE PRESENT. READ INSTRUCTIONS CAREFULLY BEFORE STARTING INSTALLATION.

- 1. Remove contents from box and check for damage. Verify all parts are present. Read and understand instructions before beginning.
- 2. Attach front mounting brackets as shown. Hand tighten (See Figure 1 & 2).
- 3. Install nut clips as shown (See Figure 3).
- 4. Attach mounting brackets as shown. Hand tighten. (See Figure 4 & 5).
- 5. Insert square head bolts as shown (4 per slot, 8 per Step board/Running board) (See Figure 6).
- **6.** Attach Step board to brackets as shown. (**SEE FIGURE 7**).Make sure step board and brackets are properly aligned and tighten fasteners.
- 7. Repeat Installation for passenger side.
- 8. INSTALLATION IS COMPLETE, SEE FIGURE 8.