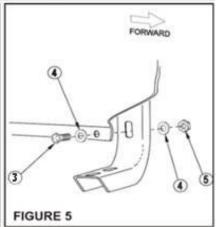

# REMOVE CONTENTS FROM BOX. VERIFY ALL PARTS ARE PRESENT. READ INSTRUCTIONS CAREFULLY BEFORE STARTING INSTALLATION.

- 1. Remove contents from box and check for damage. Verify all parts are present. Read and understand instructions before beginning.
- 2. Attach front mounting brackets as shown. Hand tighten (See Figure 1 & 2).
- 3. Install nut clips as shown (See Figure 3).
- 4. Attach mounting brackets as shown. Hand tighten. (See Figure 4 & 5).
- 5. Insert square head bolts as shown (4 per slot, 8 per Step board/Running board) (See Figure 6).
- **6.** Attach Step board to brackets as shown. (**SEE FIGURE 7**).Make sure step board and brackets are properly aligned and tighten fasteners.
- 7. Repeat Installation for passenger side.
- 8. INSTALLATION IS COMPLETE, SEE FIGURE 8.