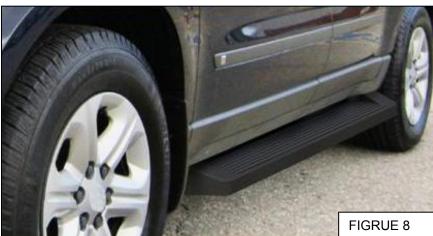

# REMOVE CONTENTS FROM BOX. VERIFY ALL PARTS ARE PRESENT. READ INSTRUCTIONS CAREFULLY BEFORE STARTING INSTALLATION.

- 1. Remove contents from box and check for damage. Verify all parts are present. Read and understand instructions before beginning.
- 2. Attach front mounting brackets as shown. Hand tighten (See Figure 1 & 2).
- 3. Install nut clips as shown (See Figure 3).
- 4. Attach mounting brackets as shown. Hand tighten. (See Figure 4 & 5).
- 5. Insert square head bolts as shown (4 per slot, 8 per Step board/Running board) (See Figure 6).
- **6.** Attach Step board to brackets as shown. (**SEE FIGURE 7**).Make sure step board and brackets are properly aligned and tighten fasteners.
- 7. Repeat Installation for passenger side.
- 8. INSTALLATION IS COMPLETE, SEE FIGURE 8.