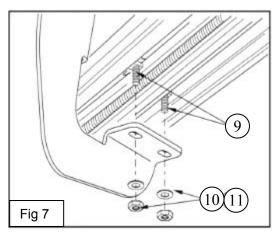

# REMOVE CONTENTS FROM BOX. VERIFY ALL PARTS ARE PRESENT. READ INSTRUCTIONS CAREFULLY BEFORE STARTING INSTALLATION.

- 1. Remove contents from box and check for damage. Verify all parts are present. Read and understand instructions before beginning.
- 2. Attach front mounting brackets as shown. Hand tighten (See Figure 1 & 2).
- 3. Install nut clips as shown (See Figure 3).
- 4. Attach mounting brackets as shown. Hand tighten. (See Figure 4 & 5).
- 5. Insert square head bolts as shown (4 per slot, 8 per Step board/Running board) (See Figure 6).
- **6.** Attach Step board to brackets as shown. (**SEE FIGURE 7**).Make sure step board and brackets are properly aligned and tighten fasteners.
- 7. Repeat Installation for passenger side.
- 8. INSTALLATION IS COMPLETE, SEE FIGURE 8.