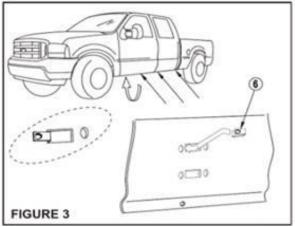

# REMOVE CONTENTS FROM BOX. VERIFY ALL PARTS ARE PRESENT. READ INSTRUCTIONS CAREFULLY BEFORE STARTING INSTALLATION.

- 1. Remove contents from box and check for damage. Verify all parts are present. Read and understand instructions before beginning.
- 2. Attach front mounting brackets as shown. Hand tighten (See Figure 1 & 2).
- 3. Install nut clips as shown (See Figure 3).
- 4. Attach mounting brackets as shown. Hand tighten. (See Figure 4 & 5).
- 5. Insert square head bolts as shown (4 per slot, 8 per Step board/Running board) (See Figure 6).
- **6.** Attach Step board to brackets as shown. (**SEE FIGURE 7**).Make sure step board and brackets are properly aligned and tighten fasteners.
- 7. Repeat Installation for passenger side.
- 8. INSTALLATION IS COMPLETE, SEE FIGURE 8.