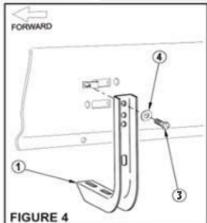

# REMOVE CONTENTS FROM BOX. VERIFY ALL PARTS ARE PRESENT. READ INSTRUCTIONS CAREFULLY BEFORE STARTING INSTALLATION.

- 1. Remove contents from box and check for damage. Verify all parts are present. Read and understand instructions before beginning.
- 2. Attach front mounting brackets as shown. Hand tighten (See Figure 1 & 2).
- 3. Install nut clips as shown (See Figure 3).
- 4. Attach mounting brackets as shown. Hand tighten. (See Figure 4 & 5).
- 5. Insert square head bolts as shown (4 per slot, 8 per Step board/Running board) (See Figure 6).
- **6.** Attach Step board to brackets as shown. (**SEE FIGURE 7**).Make sure step board and brackets are properly aligned and tighten fasteners.
- 7. Repeat Installation for passenger side.
- 8. INSTALLATION IS COMPLETE, SEE FIGURE 8.