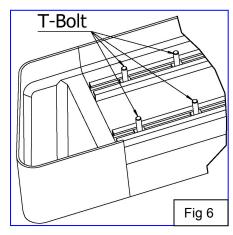

# REMOVE CONTENTS FROM BOX. VERIFY ALL PARTS ARE PRESENT. READ INSTRUCTIONS CAREFULLY BEFORE STARTING INSTALLATION.

- 1. Remove contents from box and check for damage. Verify all parts are present. Read and understand instructions before beginning.
- 2. Attach front mounting brackets as shown. Hand tighten (See Figure 1 & 2).
- 3. Install nut clips as shown (See Figure 3).
- 4. Attach mounting brackets as shown. Hand tighten. (See Figure 4 & 5).
- 5. Insert square head bolts as shown (4 per slot, 8 per Step board/Running board) (See Figure 6).
- **6.** Attach Step board to brackets as shown. (**SEE FIGURE 7**).Make sure step board and brackets are properly aligned and tighten fasteners.
- 7. Repeat Installation for passenger side.
- 8. INSTALLATION IS COMPLETE, SEE FIGURE 8.