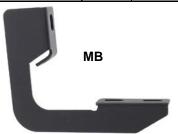

## <u>iRunning Board Installation Instruction</u> Application: <u>For 04-08 FORD F-150 SUPERCREW</u>

REV: 20170601

| Item | Part Name                    | QTY | Item | Part Name                | QTY |
|------|------------------------------|-----|------|--------------------------|-----|
| 1    | Driver Side Bar              | 1   | 9    | M6 Nylon Lock Nut        | 12  |
| 2    | Passenger Side Bar           | 1   | 10   | EXTRUDED U-NUT           | 6   |
| 3    | Mounting Bracket (MB)        | 6   | 11   | M10X1.5-25 Hex Head Bolt | 6   |
| 4    | M8X1.25-25 Hex Bolt          | 6   | 12   | M10 Flat Washer          | 12  |
| 5    | M6 Square Head Bolt          | 12  | 13   | M10 Lock Washer          | 6   |
| 6    | ST 6.3-22 Self Tapping Screw | 2   | 14   | M10 Hex Nut              | 6   |
| 7    | M8 Flat Washer               | 6   | 15   | M6 Flat Washer           | 12  |
| 8    | M8 Lock Washer               | 6   |      |                          |     |

| Step | Installation                                                                                                                 |                                         |  |  |  |
|------|------------------------------------------------------------------------------------------------------------------------------|-----------------------------------------|--|--|--|
| 1    | Remove contents from box and check for damage. Verify all parts are present. Read instructions completely.                   |                                         |  |  |  |
| 2    | Locate mounting locations as shown on Fig 1.                                                                                 |                                         |  |  |  |
| 3    | Install u-nuts as shown. See Fig 2.                                                                                          |                                         |  |  |  |
| 4    | Attach mounting brackets as shown. Finger tighten. See Fig 3.                                                                |                                         |  |  |  |
| 5    | Insert square head bolts as shown.(3 per slot,6 per board), See Fig 4.                                                       |                                         |  |  |  |
| 6    | Attach board to brackets. Make sure board and brackets are properly aligned and tighten fasteners. <b>As shown</b> on Fig 5. |                                         |  |  |  |
| 7    | Installation Completed Fig 6                                                                                                 |                                         |  |  |  |
|      | FORWARD  A B C CREW CAB ONLY                                                                                                 | FORWARD  10  CREW CAB A, B, C  FIGURE 2 |  |  |  |