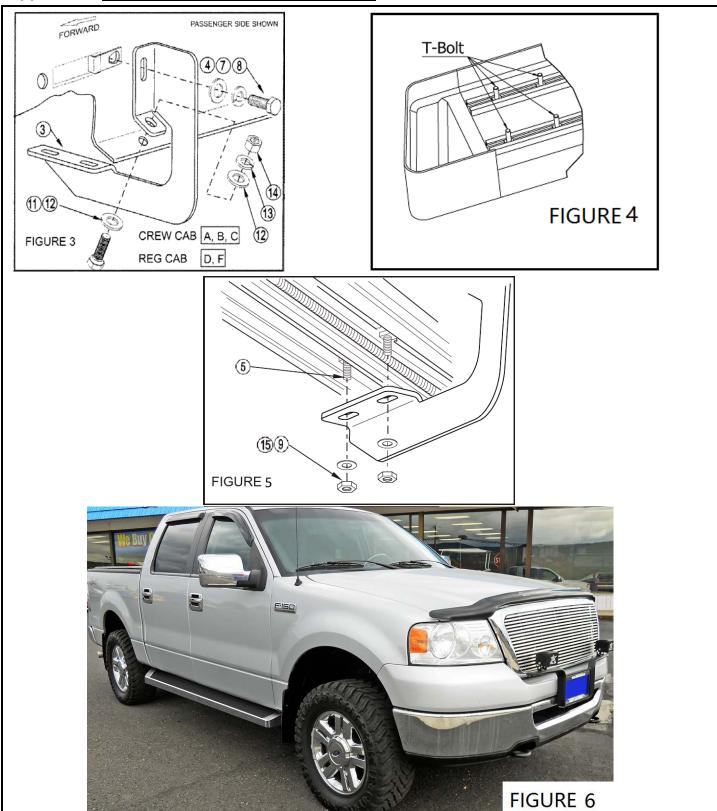

| Step | Installation                                                                                                                 |                                         |  |  |  |
|------|------------------------------------------------------------------------------------------------------------------------------|-----------------------------------------|--|--|--|
| 1    | Remove contents from box and check for damage. Verify all parts are present. Read instructions completely.                   |                                         |  |  |  |
| 2    | Locate mounting locations as shown on Fig 1.                                                                                 |                                         |  |  |  |
| 3    | Install u-nuts as shown. See Fig 2.                                                                                          |                                         |  |  |  |
| 4    | Attach mounting brackets as shown. Finger tighten. See Fig 3.                                                                |                                         |  |  |  |
| 5    | Insert square head bolts as shown.(3 per slot,6 per board), See Fig 4.                                                       |                                         |  |  |  |
| 6    | Attach board to brackets. Make sure board and brackets are properly aligned and tighten fasteners. <b>As shown</b> on Fig 5. |                                         |  |  |  |
| 7    | Installation Completed Fig 6                                                                                                 |                                         |  |  |  |
|      | FORWARD  A B C CREW CAB ONLY                                                                                                 | FORWARD  10  CREW CAB A, B, C  FIGURE 2 |  |  |  |