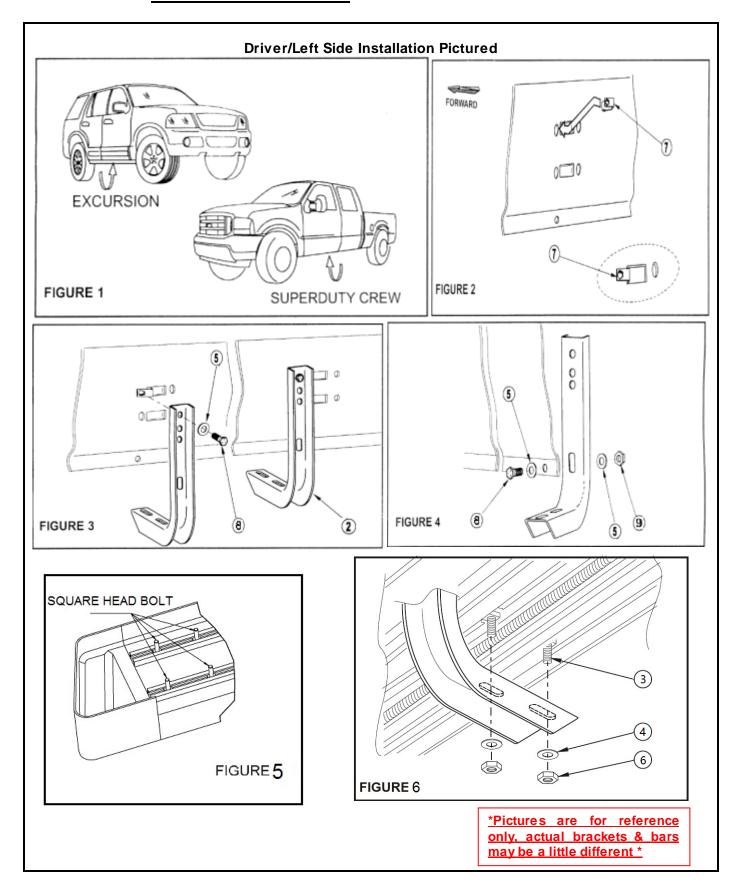

NOTE: All Brackets are universal and will fit both side of the vehicle!

| Step | Installation Instruction                                                                        |  |  |  |
|------|-------------------------------------------------------------------------------------------------|--|--|--|
| 1    | VERIFY ALL PARTS ARE PRESENT. READ AND INDERSTAND INSTRUCTIONS BEFORE BEGINNING.                |  |  |  |
| 2    | Insert clip nuts as show (Figures 2)                                                            |  |  |  |
| 3    | Attach mounting brackets as shown. (Figures 3 and 4)                                            |  |  |  |
| 4    | Insert square head bolts as shown (5 per slot,10 per board).(Figures 5)                         |  |  |  |
| 5    | Attach board to brackets as shown . Align and tighten .(Figures 6).                             |  |  |  |
| 6    | Level and adjust the Sidebar and tighten all hardware.                                          |  |  |  |
| 7    | Repeat Steps 2-6 for passenger/right Sidebar installation                                       |  |  |  |
| 8    | Do periodic inspections of the installation to make sure that all hardware is secure and tight. |  |  |  |
| 9    | Installation is Compelet.                                                                       |  |  |  |