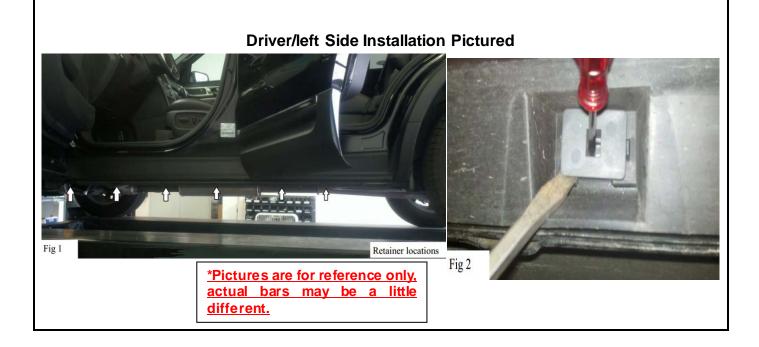

## Application: 2011-2017 Ford Explorer 4-Door

REV: 20170601

| Item                  | Part Name                                                                                                                                                                                                                                                                                                                                                                                                                                                                           | QTY | Item | Part Name             | QTY |  |
|-----------------------|-------------------------------------------------------------------------------------------------------------------------------------------------------------------------------------------------------------------------------------------------------------------------------------------------------------------------------------------------------------------------------------------------------------------------------------------------------------------------------------|-----|------|-----------------------|-----|--|
| 1                     | Running Boards (Driver+Passenger)                                                                                                                                                                                                                                                                                                                                                                                                                                                   | 2   | 12   | M10 Lock Washers      | 4   |  |
| 2                     | Front Mounting Bracket Driver Side                                                                                                                                                                                                                                                                                                                                                                                                                                                  | 1   | 13   | M10 HexNut            | 4   |  |
| 3                     | Front Mounting Bracket Passenger Side                                                                                                                                                                                                                                                                                                                                                                                                                                               | 1   | 14   | M8X1.25-20mm Hex Bolt | 2   |  |
| 4                     | Rear Mounting Bracket Driver Side                                                                                                                                                                                                                                                                                                                                                                                                                                                   | 1   | 15   | M8 Flat Washers       | 4   |  |
| 5                     | Rear Mounting Bracket Passenger Side                                                                                                                                                                                                                                                                                                                                                                                                                                                | 1   | 16   | M8 Lock Washers       | 2   |  |
| 6                     | M12x40 Bolt Plates                                                                                                                                                                                                                                                                                                                                                                                                                                                                  | 4   | 17   | M8 Hex Nut            | 2   |  |
| 7                     | M12 Flat Washers                                                                                                                                                                                                                                                                                                                                                                                                                                                                    | 4   | 18   | M6 Square Head Bolt   | 8   |  |
| 8                     | M12 Lock Washers                                                                                                                                                                                                                                                                                                                                                                                                                                                                    | 4   | 19   | M6 Flat Washers       | 8   |  |
| 9                     | M12 Hex Nuts                                                                                                                                                                                                                                                                                                                                                                                                                                                                        | 4   | 20   | M6 Nylon Lock Nuts    | 8   |  |
| 10                    | M10 J-Bolt                                                                                                                                                                                                                                                                                                                                                                                                                                                                          | 4   | 21   | Plastic Retainers     | 4   |  |
| 11                    | M10 Flat Washers                                                                                                                                                                                                                                                                                                                                                                                                                                                                    | 4   |      |                       |     |  |
| Rear Mounting Bracket |                                                                                                                                                                                                                                                                                                                                                                                                                                                                                     |     |      |                       |     |  |
| Step                  | Description                                                                                                                                                                                                                                                                                                                                                                                                                                                                         |     |      |                       |     |  |
| 1                     | Verify all parts listed are present and free from damage. Carefully read and understand all instructions before attempting installation.                                                                                                                                                                                                                                                                                                                                            |     |      |                       |     |  |
| 2                     | Unsecure the driver side rocker panel trim by releasing the plastic retainers along the bottom using a pair of small screwdrivers. With the doors open remove the two forward most retainers by sliding them down and off of the plastic rocker panel trim. (Fig1,2).                                                                                                                                                                                                               |     |      |                       |     |  |
| 3                     | Insert (2) J-Bolts into the two slots no longer covered by the plastic retainers. Slight trimming of the plastic is recommended to add clearance for nuts and washers. (Fig 3)                                                                                                                                                                                                                                                                                                      |     |      |                       |     |  |
| 4                     | Insert (1) bolt plate into the front driver side slot under the vehicle (Fig 4). Use a clear plastic retainer to prevent losing the bolt plate in the body while installing the bracket. NOTE: Some models have additional sheet metal within the uni-body on the driver side front slot. Installation of bolt plate requires inserting the bolt plate threaded end first and pulling the bolt into an appropriate position with a magnet prior to installing the plastic retainer. |     |      |                       |     |  |

#### Application: 2011-2017 Ford Explorer 4-Door

REV: 20170601