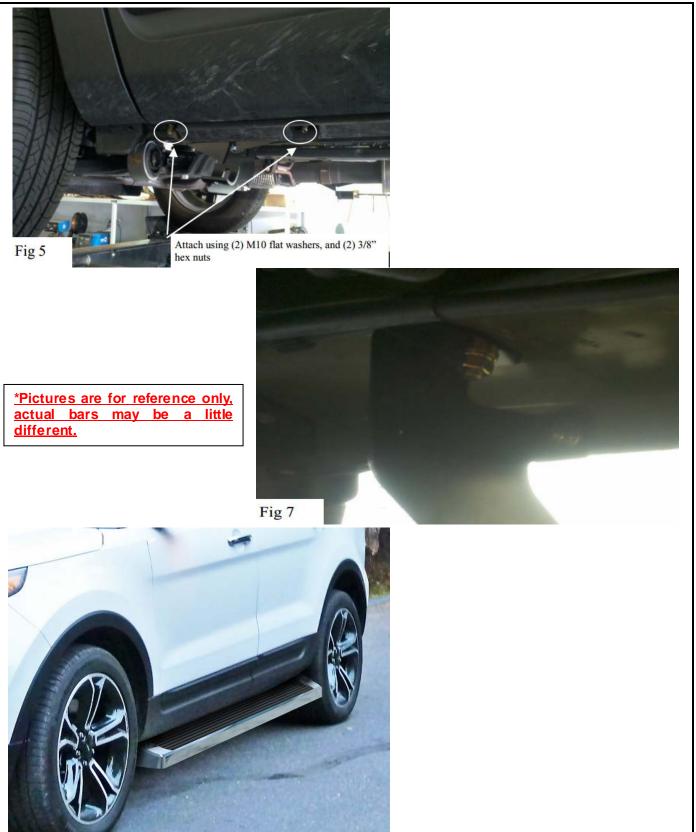

## Application: 2011-2017 Ford Explorer 4-Door

REV: 20170601

| 5                                                                               | Lift the rocker panel trim away from the body and install the driver side front bracket over the two j-bolts and bolt plate. Secure using (1) M12 flat washer, (1) M12 split lock washer, (1) M12 hex nut, (2) M10 flat washers, (2) 3/8" split lock washers and (2) 3/8" hex nuts. The step bar cradle faces the rear of the vehicle (Fig 5). Do not tighten fully at this time. |  |  |
|---------------------------------------------------------------------------------|-----------------------------------------------------------------------------------------------------------------------------------------------------------------------------------------------------------------------------------------------------------------------------------------------------------------------------------------------------------------------------------|--|--|
| 6                                                                               | Insert (1) bolt plate into the rear driver side slot under the vehicle using a plastic retainer. Use the rear bracket to line up where the pinch weld must be drilled such that the bracket will be square and level. The step bar cradle faces the front of the vehicle. Center punch and drill a 3/8"-7/16" hole. (Fig 6 and 7)                                                 |  |  |
| 7                                                                               | Install driver side rear bracket and secure using (1) M12 flat washer, (1) M12 split lock washer, (1) M12 hex nut, (1) M8 hex head bolt, (2) M8 flat washers, (1) M8 split lock washer and (1) M8 hex nut. Do not tighten fully at this time.                                                                                                                                     |  |  |
| 8                                                                               | Take the driver side running board and place (4) M6 square head bolts in the grooves underneath the board, then align with the mounting brackets and attach using (4) M6 flat washers, and (4) M6 nylock nuts. Do not fully tighten at this time                                                                                                                                  |  |  |
| 9                                                                               | Repeat steps 2-8 for passenger side                                                                                                                                                                                                                                                                                                                                               |  |  |
| 10                                                                              | Align and adjust the step bars as needed then fully tighten all hardware at this time.<br>Torque all M12 hardware to 50-55 ft lbs, M8 to 30-35, and M10 to 35 ft lbs                                                                                                                                                                                                              |  |  |
| <ul> <li>RI</li> <li>C</li> <li>S<sup>-</sup></li> <li>P<sup>0</sup></li> </ul> | INSTRUCTIONS<br>EGULAR WAXING IS RECOMMENDED. DO NOT USE ANY TYPE OF POLISH OR WAX THAT MAY<br>ONTAIN ABRASIVES<br>TAINLESS STEEL PRODUCTS CAN BE CLEANED WITH MILD SOAP AND WATER. STAINLESS STEEL<br>OLISH SHOULD BE USED TO POLISH SMALL SCRATCHES.<br>LOSS BLACK FINISHES SHOULD BE CLEANED WITH MILD SOAP AND WATER                                                          |  |  |