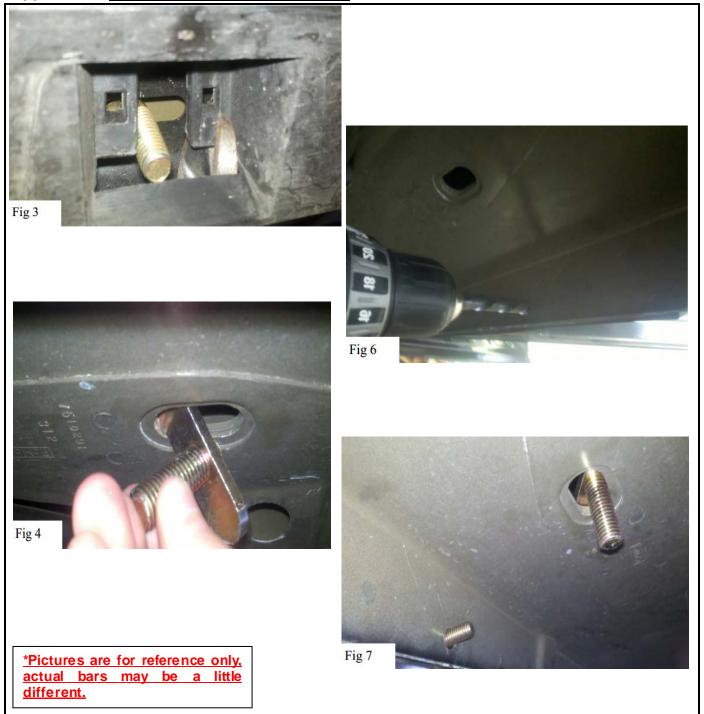

## Application: 2011-2017 Ford Explorer 4-Door

REV: 20170601

| Item                  | Part Name                                                                                                                                                                                                                                                                                                                                                                                                                                                                           | QTY | Item | Part Name             | QTY |  |
|-----------------------|-------------------------------------------------------------------------------------------------------------------------------------------------------------------------------------------------------------------------------------------------------------------------------------------------------------------------------------------------------------------------------------------------------------------------------------------------------------------------------------|-----|------|-----------------------|-----|--|
| 1                     | Running Boards (Driver+Passenger)                                                                                                                                                                                                                                                                                                                                                                                                                                                   | 2   | 12   | M10 Lock Washers      | 4   |  |
| 2                     | Front Mounting Bracket Driver Side                                                                                                                                                                                                                                                                                                                                                                                                                                                  | 1   | 13   | M10 HexNut            | 4   |  |
| 3                     | Front Mounting Bracket Passenger Side                                                                                                                                                                                                                                                                                                                                                                                                                                               | 1   | 14   | M8X1.25-20mm Hex Bolt | 2   |  |
| 4                     | Rear Mounting Bracket Driver Side                                                                                                                                                                                                                                                                                                                                                                                                                                                   | 1   | 15   | M8 Flat Washers       | 4   |  |
| 5                     | Rear Mounting Bracket Passenger Side                                                                                                                                                                                                                                                                                                                                                                                                                                                | 1   | 16   | M8 Lock Washers       | 2   |  |
| 6                     | M12x40 Bolt Plates                                                                                                                                                                                                                                                                                                                                                                                                                                                                  | 4   | 17   | M8 Hex Nut            | 2   |  |
| 7                     | M12 Flat Washers                                                                                                                                                                                                                                                                                                                                                                                                                                                                    | 4   | 18   | M6 Square Head Bolt   | 8   |  |
| 8                     | M12 Lock Washers                                                                                                                                                                                                                                                                                                                                                                                                                                                                    | 4   | 19   | M6 Flat Washers       | 8   |  |
| 9                     | M12 Hex Nuts                                                                                                                                                                                                                                                                                                                                                                                                                                                                        | 4   | 20   | M6 Nylon Lock Nuts    | 8   |  |
| 10                    | M10 J-Bolt                                                                                                                                                                                                                                                                                                                                                                                                                                                                          | 4   | 21   | Plastic Retainers     | 4   |  |
| 11                    | M10 Flat Washers                                                                                                                                                                                                                                                                                                                                                                                                                                                                    | 4   |      |                       |     |  |
| Rear Mounting Bracket |                                                                                                                                                                                                                                                                                                                                                                                                                                                                                     |     |      |                       |     |  |
| Step                  | Description                                                                                                                                                                                                                                                                                                                                                                                                                                                                         |     |      |                       |     |  |
| 1                     | Verify all parts listed are present and free from damage. Carefully read and understand all instructions before attempting installation.                                                                                                                                                                                                                                                                                                                                            |     |      |                       |     |  |
| 2                     | Unsecure the driver side rocker panel trim by releasing the plastic retainers along the bottom using a pair of small screwdrivers. With the doors open remove the two forward most retainers by sliding them down and off of the plastic rocker panel trim. (Fig1,2).                                                                                                                                                                                                               |     |      |                       |     |  |
| 3                     | Insert (2) J-Bolts into the two slots no longer covered by the plastic retainers. Slight trimming of the plastic is recommended to add clearance for nuts and washers. (Fig 3)                                                                                                                                                                                                                                                                                                      |     |      |                       |     |  |
| 4                     | Insert (1) bolt plate into the front driver side slot under the vehicle (Fig 4). Use a clear plastic retainer to prevent losing the bolt plate in the body while installing the bracket. NOTE: Some models have additional sheet metal within the uni-body on the driver side front slot. Installation of bolt plate requires inserting the bolt plate threaded end first and pulling the bolt into an appropriate position with a magnet prior to installing the plastic retainer. |     |      |                       |     |  |

## Application: 2011-2017 Ford Explorer 4-Door

REV: 20170601

| 5                                                                               | Lift the rocker panel trim away from the body and install the driver side front bracket over the two j-bolts and bolt plate. Secure using (1) M12 flat washer, (1) M12 split lock washer, (1) M12 hex nut, (2) M10 flat washers, (2) 3/8" split lock washers and (2) 3/8" hex nuts. The step bar cradle faces the rear of the vehicle (Fig 5). Do not tighten fully at this time. |  |  |
|---------------------------------------------------------------------------------|-----------------------------------------------------------------------------------------------------------------------------------------------------------------------------------------------------------------------------------------------------------------------------------------------------------------------------------------------------------------------------------|--|--|
| 6                                                                               | Insert (1) bolt plate into the rear driver side slot under the vehicle using a plastic retainer. Use the rear bracket to line up where the pinch weld must be drilled such that the bracket will be square and level. The step bar cradle faces the front of the vehicle. Center punch and drill a 3/8"-7/16" hole. (Fig 6 and 7)                                                 |  |  |
| 7                                                                               | Install driver side rear bracket and secure using (1) M12 flat washer, (1) M12 split lock washer, (1) M12 hex nut, (1) M8 hex head bolt, (2) M8 flat washers, (1) M8 split lock washer and (1) M8 hex nut. Do not tighten fully at this time.                                                                                                                                     |  |  |
| 8                                                                               | Take the driver side running board and place (4) M6 square head bolts in the grooves underneath the board, then align with the mounting brackets and attach using (4) M6 flat washers, and (4) M6 nylock nuts. Do not fully tighten at this time                                                                                                                                  |  |  |
| 9                                                                               | Repeat steps 2-8 for passenger side                                                                                                                                                                                                                                                                                                                                               |  |  |
| 10                                                                              | Align and adjust the step bars as needed then fully tighten all hardware at this time.<br>Torque all M12 hardware to 50-55 ft lbs, M8 to 30-35, and M10 to 35 ft lbs                                                                                                                                                                                                              |  |  |
| <ul> <li>RI</li> <li>C</li> <li>S<sup>-</sup></li> <li>P<sup>0</sup></li> </ul> | INSTRUCTIONS<br>EGULAR WAXING IS RECOMMENDED. DO NOT USE ANY TYPE OF POLISH OR WAX THAT MAY<br>ONTAIN ABRASIVES<br>TAINLESS STEEL PRODUCTS CAN BE CLEANED WITH MILD SOAP AND WATER. STAINLESS STEEL<br>OLISH SHOULD BE USED TO POLISH SMALL SCRATCHES.<br>LOSS BLACK FINISHES SHOULD BE CLEANED WITH MILD SOAP AND WATER                                                          |  |  |