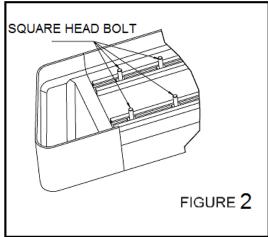

| Step | Description                                                                                                                                                                                                                                                             |  |  |
|------|-------------------------------------------------------------------------------------------------------------------------------------------------------------------------------------------------------------------------------------------------------------------------|--|--|
| 1    | Verify all parts are present. Read instructions completely before beginning.                                                                                                                                                                                            |  |  |
| 2    | Remove any tape on the inside of rocker panel that covers the mounting holes. <b>NOTE:</b> M8 self tapping bolts replace one 8mm bolt per bracket if the factory holes are not tapped for 8mm bolts.                                                                    |  |  |
| 3    | Attach brackets to underside of body panel as shown. Leave loose. SEE FIG 1.                                                                                                                                                                                            |  |  |
| 4    | Insert square head bolts as shown (3 per slot,6 per Running board ). SEE FIG 2,                                                                                                                                                                                         |  |  |
| 6    | Attach board to brackets as shown. Make sure board and brackets are properly aligned and tighten fasteners.  Recommended torque values are 16 Ft. Lbs. for 8mm fasteners, 5 Ft. Lbs. For M8 self tapping bolts, and 10 Ft. Lbs. for M6 square head fasteners. SEE FIG 3 |  |  |
| 10   | INSTALLATION IS COMPLETE.                                                                                                                                                                                                                                               |  |  |