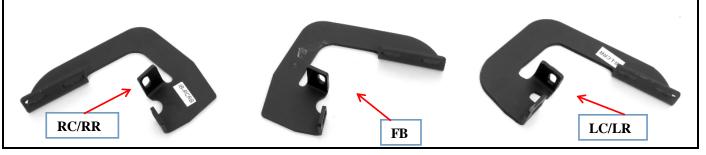

## iRunning Board Installation Instruction

Part#: IB-FR925

Application: 2007-2016 Ford Expedition EL

| Item | Part Name                             | QTY | Item | Part Name                 | QTY |
|------|---------------------------------------|-----|------|---------------------------|-----|
| 1.2  | Running Boards (Driver+Passenger)     | 2   | 8    | ST8x25 Self Tapping Screw | 6   |
| 3    | Front Bracket (FB)                    | 2   | 9    | M8 Flat Washers           | 18  |
| 4    | Driver Center/Rear Bracket (LC/ LR)   | 2   | 10   | M8 Lock Washers           | 12  |
| 5    | Passenger Center/Rear Bracket (RC/RR) | 2   | 11   | M6 Square Head Bolt       | 12  |
| 6    | M8X1.25-25mm Hex Bolt                 | 12  | 12   | M6 Nylon Lock Nuts        | 12  |
| 7    | M8 Hex Nuts                           | 6   | 13   | M6 Flat Washers           | 12  |