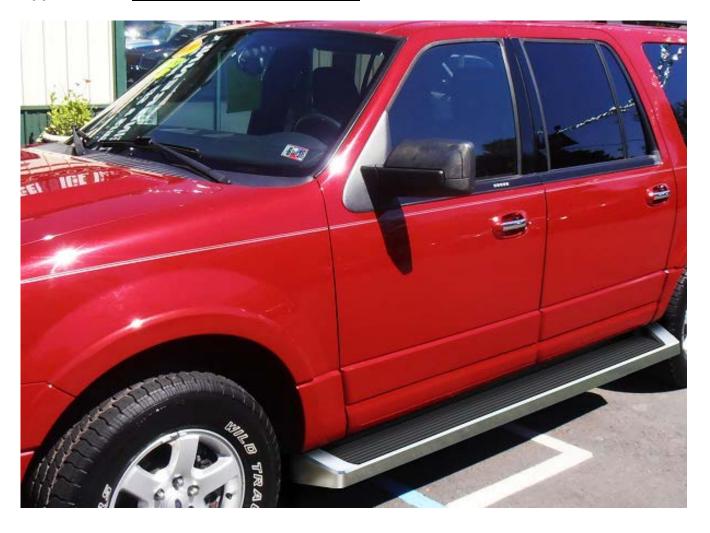

## iRunning Board Installation Instruction

Part#: IB-FR925

Application: 2007-2016 Ford Expedition EL

\*Pictures are for reference only, actual bars may be a little different.

The instruction here is for your reference only. We strongly recommend the professional installer for best result. We are not responsible for any damage caused by the installation. Thank you for choosing our product!