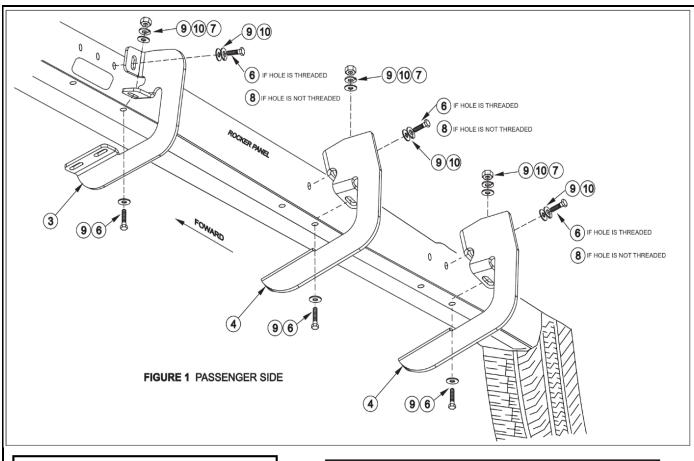

| Step | Description                                                                                                                                                                                                                                                             |  |  |
|------|-------------------------------------------------------------------------------------------------------------------------------------------------------------------------------------------------------------------------------------------------------------------------|--|--|
| 1    | Verify all parts are present. Read instructions completely before beginning.                                                                                                                                                                                            |  |  |
| 2    | Remove any tape on the inside of rocker panel that covers the mounting holes. <b>NOTE:</b> M8 self tapping bolts replace one 8mm bolt per bracket if the factory holes are not tapped for 8mm bolts.                                                                    |  |  |
| 3    | Attach brackets to underside of body panel as shown. Leave loose. SEE FIG 1.                                                                                                                                                                                            |  |  |
| 4    | Insert square head bolts as shown (3 per slot,6 per Running board ). SEE FIG 2,                                                                                                                                                                                         |  |  |
| 6    | Attach board to brackets as shown. Make sure board and brackets are properly aligned and tighten fasteners.  Recommended torque values are 16 Ft. Lbs. for 8mm fasteners, 5 Ft. Lbs. For M8 self tapping bolts, and 10 Ft. Lbs. for M6 square head fasteners. SEE FIG 3 |  |  |
| 10   | INSTALLATION IS COMPLETE.                                                                                                                                                                                                                                               |  |  |