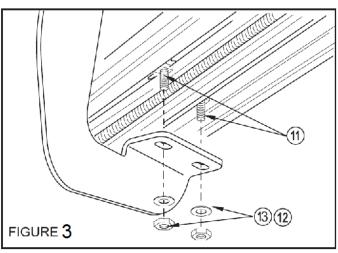

| Step | Description                                                                                                                                                                                                                                                             |  |  |
|------|-------------------------------------------------------------------------------------------------------------------------------------------------------------------------------------------------------------------------------------------------------------------------|--|--|
| 1    | Verify all parts are present. Read instructions completely before beginning.                                                                                                                                                                                            |  |  |
| 2    | Remove any tape on the inside of rocker panel that covers the mounting holes. <b>NOTE:</b> M8 self tapping bolts replace one 8mm bolt per bracket if the factory holes are not tapped for 8mm bolts.                                                                    |  |  |
| 3    | Attach brackets to underside of body panel as shown. Leave loose. SEE FIG 1.                                                                                                                                                                                            |  |  |
| 4    | Insert square head bolts as shown (3 per slot,6 per Running board ). SEE FIG 2,                                                                                                                                                                                         |  |  |
| 6    | Attach board to brackets as shown. Make sure board and brackets are properly aligned and tighten fasteners.  Recommended torque values are 16 Ft. Lbs. for 8mm fasteners, 5 Ft. Lbs. For M8 self tapping bolts, and 10 Ft. Lbs. for M6 square head fasteners. SEE FIG 3 |  |  |
| 10   | INSTALLATION IS COMPLETE.                                                                                                                                                                                                                                               |  |  |