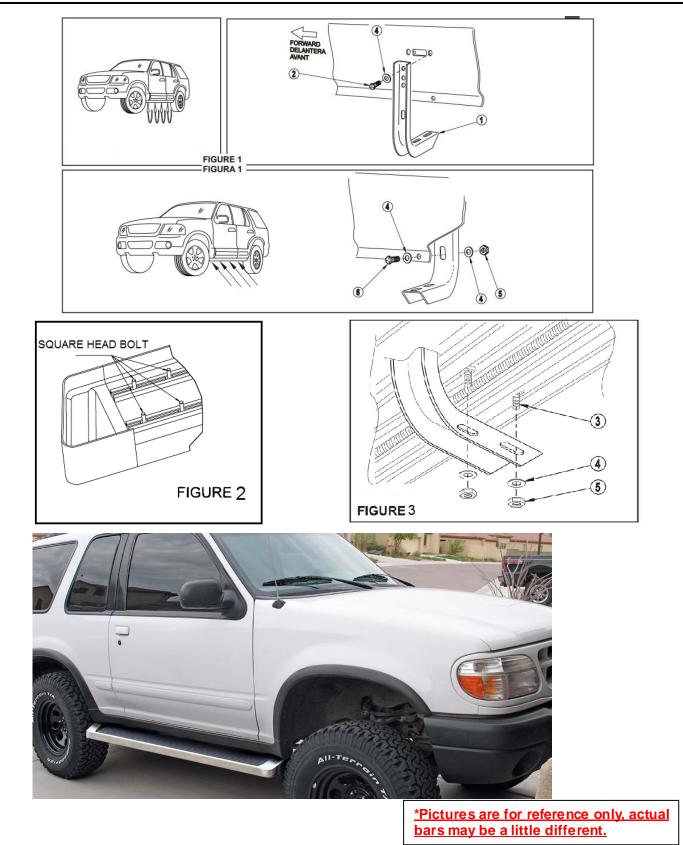

## Application: 1995-2001 Ford Explorer 4-Door (Not Fit Models W/ OE Mud Flaps)

| Step          | Description                   |                           |        |                                                 |     |
|---------------|-------------------------------|---------------------------|--------|-------------------------------------------------|-----|
| Item          | Part Name                     | QTY                       | Item   | Part Name                                       | QTY |
| 1             | Main Bracket                  | 8                         | 5      | M6 Nylon Lock Nuts                              | 16  |
| 2             | M8X1.25-20mm Hex Bolt         | 16                        | 6      | M8X1.25mm Nylon Lock Nuts                       | 8   |
| 3             | M6 Square Hex Bolt            | 16                        | 7      | M8 Flat Washers                                 | 24  |
| 4             | M6 Flat Washers               | 16                        | 8      | Running Boards (Driver+Passenger Side)          | 2   |
|               |                               |                           |        |                                                 |     |
| Ν             | Main Bracket                  | sal a                     | nd wi  | Il fit both side of the vehicle                 | ə!  |
| <b>N</b><br>1 |                               |                           |        |                                                 | 9!  |
|               | OTE: All Brackets are univers | ) INSTE                   | RUCTIO |                                                 | 9!  |
| 1             | OTE: All Brackets are univers | D INSTE                   | RUCTIO | NS CAREFULLY BEFORE STARTING                    | 9!  |
| 1             | OTE: All Brackets are univers | <b>FIG 1.</b><br>r slot,8 | RUCTIO | NS CAREFULLY BEFORE STARTING<br>ard).SEE FIG 2. |     |