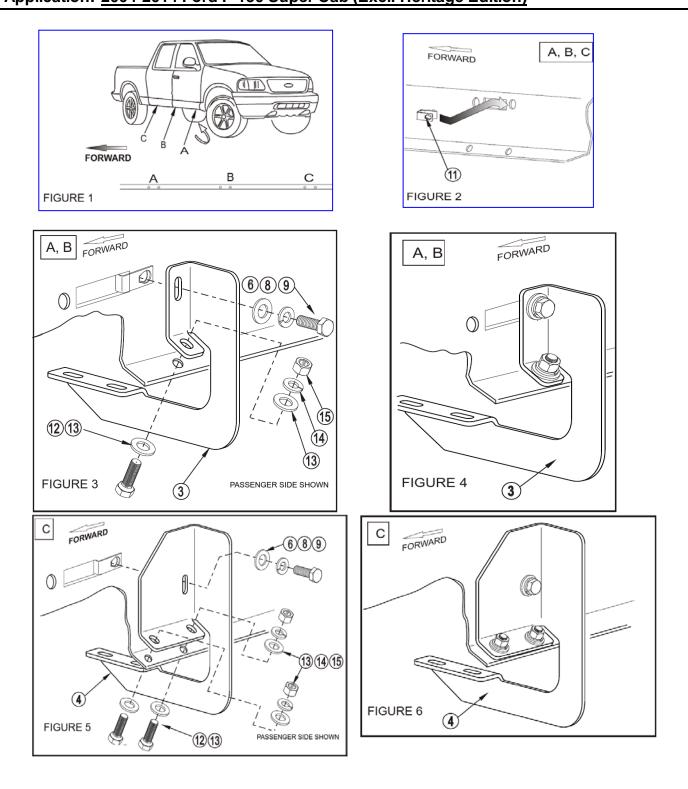

| Step | Description                                                                                                                   |  |  |
|------|-------------------------------------------------------------------------------------------------------------------------------|--|--|
| 1    | Remove contents from box and check for damage. Verify all parts are present. Read instructions completely before beginning.   |  |  |
| 2    | Locate mounting locations as shown. SEE FIG 1.                                                                                |  |  |
| 3    | Install u-nuts as shown. SEE FIG 2.                                                                                           |  |  |
| 4    | Attach mounting brackets as shown. Fingers tighten. SEE FIG 3-6                                                               |  |  |
| 5    | Insert square head bolts as shown (3 in each slot, 6 per board). SEE FIG 7.                                                   |  |  |
| 7    | Attach board to brackets. Make sure board and brackets are properly aligned and tighten fasteners. as shown on <b>FIG 8</b> . |  |  |
| 8    | Installation Completed.                                                                                                       |  |  |