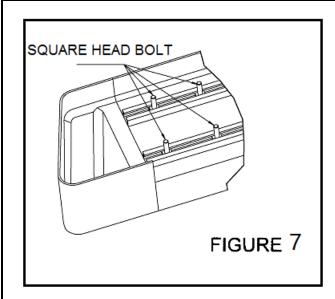

| Step | Description                                                                                                                   |  |  |
|------|-------------------------------------------------------------------------------------------------------------------------------|--|--|
| 1    | Remove contents from box and check for damage. Verify all parts are present. Read instructions completely before beginning.   |  |  |
| 2    | Locate mounting locations as shown. SEE FIG 1.                                                                                |  |  |
| 3    | Install u-nuts as shown. SEE FIG 2.                                                                                           |  |  |
| 4    | Attach mounting brackets as shown. Fingers tighten. SEE FIG 3-6                                                               |  |  |
| 5    | Insert square head bolts as shown (3 in each slot, 6 per board). SEE FIG 7.                                                   |  |  |
| 7    | Attach board to brackets. Make sure board and brackets are properly aligned and tighten fasteners. as shown on <b>FIG 8</b> . |  |  |
| 8    | Installation Completed.                                                                                                       |  |  |