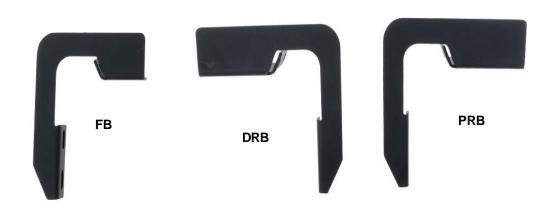

## Application: 2004-2014 Ford F-150 Super Cab (Excl. Heritage Edition) REV: 20170601

| Item | Part Name                     | QTY | Item | Part Name                | QTY |
|------|-------------------------------|-----|------|--------------------------|-----|
| 1    | STEP BOARD, PASSENGER         | 1   | 9    | M8 LOCK WASHER           | 6   |
| 2    | STEP BOARD,DRIVER             | 1   | 10   | M6 NYLON LOCK NUT        | 12  |
| 3    | FRONT/CENTER BRACKET (FB)     | 4   | 11   | EXTRUDED U-NUT           | 6   |
| 4    | REAR BRACKET, PASSENGER (PRB) | 1   | 12   | M10X1.5-25 HEX HEAD BOLT | 8   |
| 5    | REAR BRACKET,DRIVER (DRB)     | 1   | 13   | M10 Flat Washer          | 16  |
| 6    | M8 X25mm HEX HEAD BOLT        | 6   | 14   | M10 LOCK WASHER          | 8   |
| 7    | M6 SQUARE HEAD BOLT           | 12  | 15   | M10 HEX NUT              | 8   |
| 8    | M8 FLAT WASHER                | 6   | 16   | M6 FLAT WASHER           | 12  |