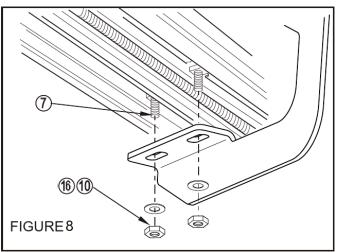

| Step | Description                                                                                                                   |  |  |
|------|-------------------------------------------------------------------------------------------------------------------------------|--|--|
| 1    | Remove contents from box and check for damage. Verify all parts are present. Read instructions completely before beginning.   |  |  |
| 2    | Locate mounting locations as shown. SEE FIG 1.                                                                                |  |  |
| 3    | Install u-nuts as shown. SEE FIG 2.                                                                                           |  |  |
| 4    | Attach mounting brackets as shown. Fingers tighten. SEE FIG 3-6                                                               |  |  |
| 5    | Insert square head bolts as shown (3 in each slot, 6 per board). SEE FIG 7.                                                   |  |  |
| 7    | Attach board to brackets. Make sure board and brackets are properly aligned and tighten fasteners. as shown on <b>FIG 8</b> . |  |  |
| 8    | Installation Completed.                                                                                                       |  |  |