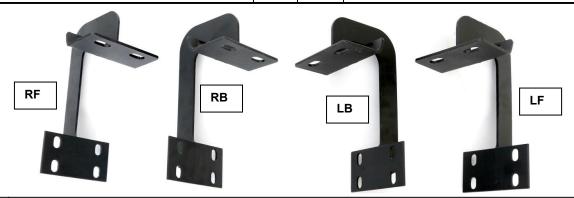

## **Installation Instruction**

Part#: IB06EBA2A REV: 20150701

Application: For FORD F150 REG CAB 09-11 PART

Step

| Item | Part Name                                        | QTY | Item | Part Name                      | QTY |
|------|--------------------------------------------------|-----|------|--------------------------------|-----|
| 1    | Driver/ Left Sidebar                             | 1   | 9    | M8X1.25-25mm Hex Head Bolts    | 8   |
| 2    | Passenger/ Right Sidebar                         | 1   | 10   | 9X28mm O.D.X3mm Flat Washers   | 8   |
| 3    | Front Driver/Left Side Mounting Bracket (LF)     | 1   | 11   | 8.4X24mm O.D.X2mm Flat Washers | 16  |
| 4    | Rear Driver/Left Side Mounting Bracket (LR)      | 1   | 12   | 8mm Lock Washers               | 16  |
| 5    | Front Passenger/right Side Mounting Bracket (RF) | 1   | 13   | 8mm Nuts                       | 8   |
| 6    | Rear Passenger/right Side Mounting Bracket (RR)  | 1   | 14   | M6 Square Hex Bolt             | 16  |
| 7    | M8 Clip Nuts                                     | 8   | 15   | M6 Flat Washers                | 16  |
| 8    | M8X1.25-30mm Hex Head Bolts                      | 8   | 16   | M6 Nylon Lock Nuts             | 16  |