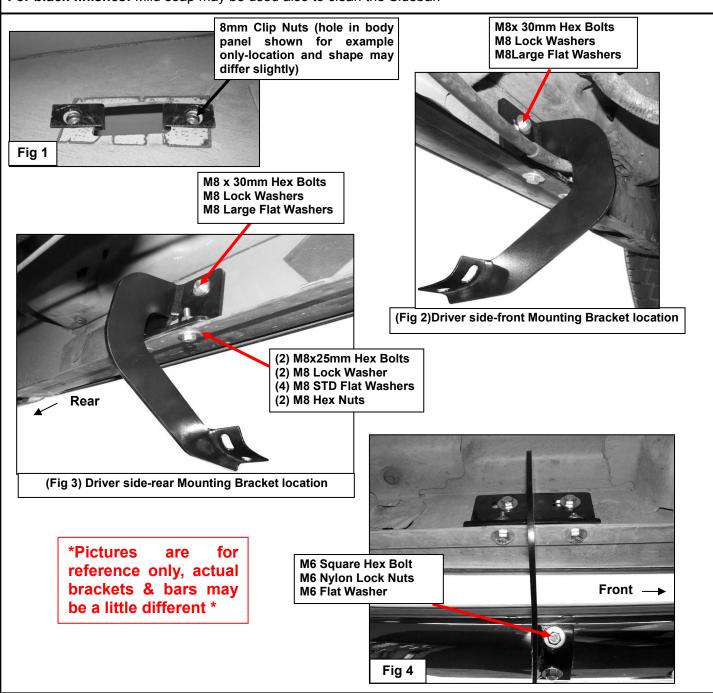

| Otop                                                                                                                                             | motanation moti dotton                                                                                                                                                                                                                                                                                                                                             |  |  |  |
|--------------------------------------------------------------------------------------------------------------------------------------------------|--------------------------------------------------------------------------------------------------------------------------------------------------------------------------------------------------------------------------------------------------------------------------------------------------------------------------------------------------------------------|--|--|--|
| <u>PROCEDURE:</u> REMOVE CONTENTS FROM BOX. VERLFY ALL PARTS ARE PRESENT. READ INSTALLATION INSTRUCTIONS CAREFULLY BEFORE STARTING INSTALLATION. |                                                                                                                                                                                                                                                                                                                                                                    |  |  |  |
| 1                                                                                                                                                | Starting on the driver side of the vehicle, locate the factory mounting holes in the side panel.  Note: these holes may be covered with rape.                                                                                                                                                                                                                      |  |  |  |
| 2                                                                                                                                                | With nut towards the inside of the side panel, insert (2) Clip Nuts through each rectangular hole and orient them so that each nut aligns with factory round hole. (Fig 1).                                                                                                                                                                                        |  |  |  |
| 3                                                                                                                                                | Partially attach driver side Mounting Brackets to already inserted Clip Nuts using the included 10mm x 25mm Hex Head Bolts, 10mm Lock Washers, and 10mm Flat Washers, (Fig 2).  NOTE: The cradle on the front Mounting Bracket should face to the rear and the cradle on the rear Mounting Brackets should face the front of the vehicle as pictured in Fig 3 & 4. |  |  |  |
| 4                                                                                                                                                | Align the bottom holes in the Mounting Brackets with the holes in the pinch weld and attach using the included (4) M6 Square Hex Bolt, (4) M6 Flat Washers and (4) M6 Nylon Lock Nuts, <b>(Fig 4).</b> Do not tighten at this time.                                                                                                                                |  |  |  |
| 5                                                                                                                                                | Level and adjust the Sidebar properly and tighten all hardware.                                                                                                                                                                                                                                                                                                    |  |  |  |
| 6                                                                                                                                                | Repeat steps 2 -7 for passenger Sidebar.                                                                                                                                                                                                                                                                                                                           |  |  |  |
| 7                                                                                                                                                | Do periodic inspections to the installation to make sure all hardware is secure and tight.                                                                                                                                                                                                                                                                         |  |  |  |