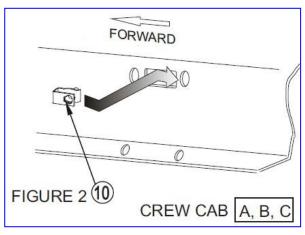

## INSTALLATION INSTRUTION: REMOVE CONTENTS FROM BOX. VERIFY ALL PARTS ARE PRESENT. READ INSTRUCTIONS CAREFULLY BEFORE STARTING INSTALLATION.

- 1. Remove contents from box and check for damage. Verify all parts are present. Read instructions completely before installing.
- 2. Locate mounting locations as shown on Fig 1.
- 3. Install u-nuts as shown. SEE FIG 2.
- 4. Attach mounting brackets as shown. Finger tighten. SEE FIG 3.
- 5. Insert square head bolts as shown.(3 per slot,6 per board),SEE FIG 4.
- 6. Attach board to brackets. Make sure board and brackets are properly aligned and tighten fasteners. As shown on FIG 5.