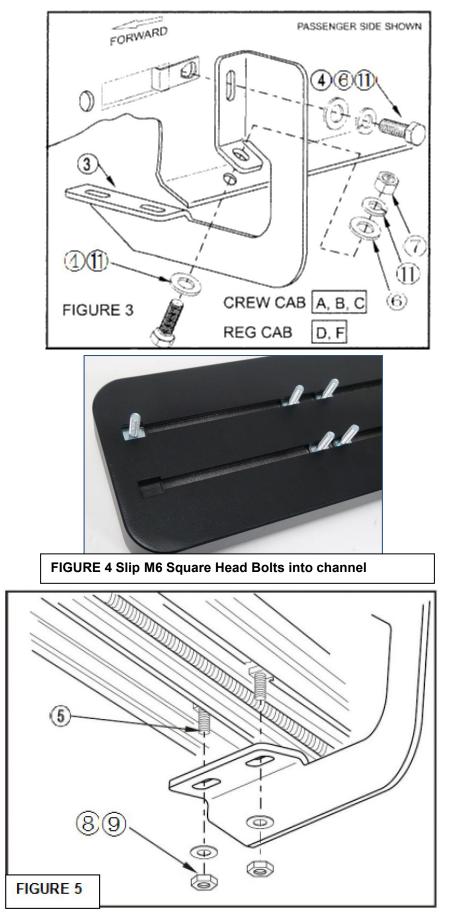

## INSTALLATION INSTRUTION: REMOVE CONTENTS FROM BOX. VERIFY ALL PARTS ARE PRESENT. READ INSTRUCTIONS CAREFULLY BEFORE STARTING INSTALLATION.

- 1. Remove contents from box and check for damage. Verify all parts are present. Read instructions completely before installing.
- 2. Locate mounting locations as shown on Fig 1.
- 3. Install u-nuts as shown. SEE FIG 2.
- 4. Attach mounting brackets as shown. Finger tighten. SEE FIG 3.
- 5. Insert square head bolts as shown.(3 per slot,6 per board),SEE FIG 4.
- 6. Attach board to brackets. Make sure board and brackets are properly aligned and tighten fasteners. As shown on FIG 5.