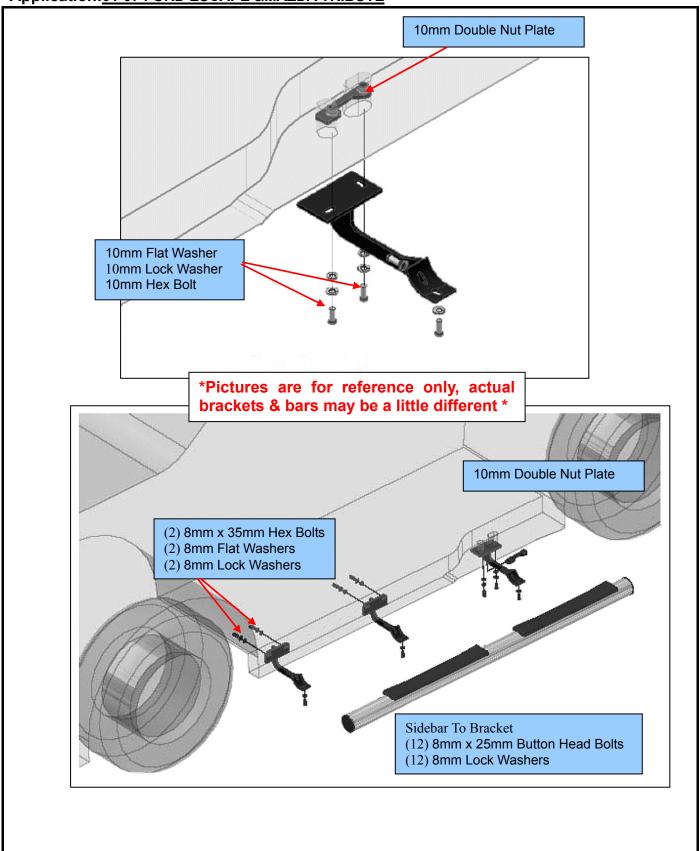

Driver/Left Rear Mounting Bracket

Front /Center Mounting Bracket

Passenger/Right Mounting Bracket

Rear

| Step | Installation Instruction                                                                                                                                                                                                                                                                                                                                                                                              |  |  |
|------|-----------------------------------------------------------------------------------------------------------------------------------------------------------------------------------------------------------------------------------------------------------------------------------------------------------------------------------------------------------------------------------------------------------------------|--|--|
| 1    | CHECK PART LIST AND MAKE SURE ALL COMPONENTS ARE PRESENT. READ FOLLOWING INSTRUCTIONS CAREFULLY BEFORE STARTING INSTALLATION. DRILLING REQUIRED.                                                                                                                                                                                                                                                                      |  |  |
| 2    | Starting the installation at the driver side-left front, locate the (2) factory 8mm threaded holes in the inner body panel, (Figures I & 3). NOTE: Holes may be covered with plugs or undercoating. Select (1) Driver side front or center Bracket (same). Bolt the Bracket to the (2) threaded holes with (2) 8mm x 35mm Hex Bolts, (2) 8mm Lock washers and (2) 8mm Fla washers. Leave hardware loose at this time. |  |  |
| 3    | Repeat Step 2 for driver side Center Bracket installation, (Fig.u re 3).                                                                                                                                                                                                                                                                                                                                              |  |  |

#### Application:01-07 FORD ESCAPE &MAZDA TRIBUTE

| 4 | Move toward the rear of the vehicle. Locate the oval and round hole in bottom of the floor panel. Insert (1) 10mm Double Nut Plate into the oval hole. Line up the threaded nuts with the round and oval holes, (Figures 2 & 3). NOTE: Nut Plate must be flat against the inside of the body panel with the Welded nuts on top. |  |
|---|---------------------------------------------------------------------------------------------------------------------------------------------------------------------------------------------------------------------------------------------------------------------------------------------------------------------------------|--|
| 5 | Select the driver side Rear Bracket. Bolt the Bracket to the Nut Plate with (2) 10mm x 40mm Hex Bolts, (2) 10mm Split Lock washers and (2) 10mm Flat washers, (Figures 2 & 3). Do not tighten hardware at this time.                                                                                                            |  |
| 6 | Carefully position the driver Sidebar onto the Mounting Brackets and secure using (12) 8mm x 25mm Button Head Bolts and (12) 8mm Lock Washers, (Figure 3). Snug but do not tighten hardware at this time.                                                                                                                       |  |
| 7 | Adjust and level the Sidebar and tighten all hardware.                                                                                                                                                                                                                                                                          |  |
| 8 | Repeat Steps 2 - 7 for passenger/right Sidebar installation.                                                                                                                                                                                                                                                                    |  |
| 9 | Do periodic inspections to the installation to make sure that all hardware is secure and tight.                                                                                                                                                                                                                                 |  |