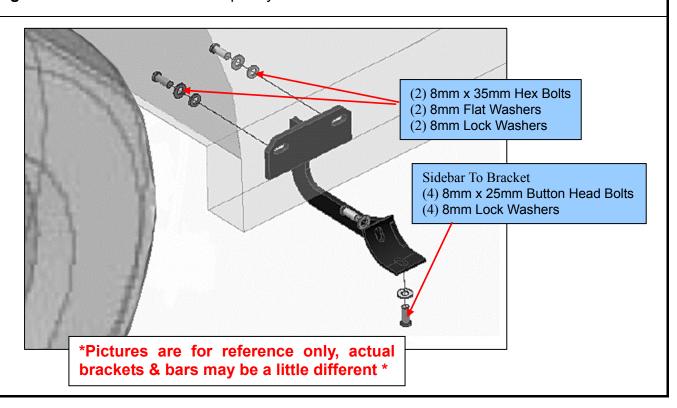

Driver/Left Rear Mounting Bracket

Front /Center Mounting Bracket

Passenger/Right Mounting Bracket

Rear

| Step | Installation Instruction                                                                                                                                                                                                                                                                                                                                                                                              |  |  |
|------|-----------------------------------------------------------------------------------------------------------------------------------------------------------------------------------------------------------------------------------------------------------------------------------------------------------------------------------------------------------------------------------------------------------------------|--|--|
| 1    | CHECK PART LIST AND MAKE SURE ALL COMPONENTS ARE PRESENT. READ FOLLOWING INSTRUCTIONS CAREFULLY BEFORE STARTING INSTALLATION. DRILLING REQUIRED.                                                                                                                                                                                                                                                                      |  |  |
| 2    | Starting the installation at the driver side-left front, locate the (2) factory 8mm threaded holes in the inner body panel, (Figures I & 3). NOTE: Holes may be covered with plugs or undercoating. Select (1) Driver side front or center Bracket (same). Bolt the Bracket to the (2) threaded holes with (2) 8mm x 35mm Hex Bolts, (2) 8mm Lock washers and (2) 8mm Fla washers. Leave hardware loose at this time. |  |  |
| 3    | Repeat Step 2 for driver side Center Bracket installation, (Fig.u re 3).                                                                                                                                                                                                                                                                                                                                              |  |  |

#### Application:01-07 FORD ESCAPE &MAZDA TRIBUTE

| 4 | Move toward the rear of the vehicle. Locate the oval and round hole in bottom of the floor panel. Insert (1) 10mm Double Nut Plate into the oval hole. Line up the threaded nuts with the round and oval holes, (Figures 2 & 3). NOTE: Nut Plate must be flat against the inside of the body panel with the Welded nuts on top. |  |
|---|---------------------------------------------------------------------------------------------------------------------------------------------------------------------------------------------------------------------------------------------------------------------------------------------------------------------------------|--|
| 5 | Select the driver side Rear Bracket. Bolt the Bracket to the Nut Plate with (2) 10mm x 40mm Hex Bolts, (2) 10mm Split Lock washers and (2) 10mm Flat washers, (Figures 2 & 3). Do not tighten hardware at this time.                                                                                                            |  |
| 6 | Carefully position the driver Sidebar onto the Mounting Brackets and secure using (12) 8mm x 25mm Button Head Bolts and (12) 8mm Lock Washers, (Figure 3). Snug but do not tighten hardware at this time.                                                                                                                       |  |
| 7 | Adjust and level the Sidebar and tighten all hardware.                                                                                                                                                                                                                                                                          |  |
| 8 | Repeat Steps 2 - 7 for passenger/right Sidebar installation.                                                                                                                                                                                                                                                                    |  |
| 9 | Do periodic inspections to the installation to make sure that all hardware is secure and tight.                                                                                                                                                                                                                                 |  |

**To protect your investment**, wax this product after installing. Regular waxing is recommended to add a protective layer over the finish. Do not use any type of polish or wax that may contain abrasives that could damage the finish.