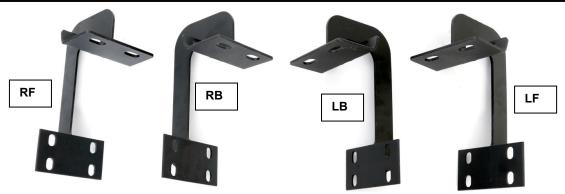

## **Installation Instruction**

**Part#: IB06DBA2A** REV: 20150701

Application: For FORD F150 REG CAB 09-11 PART

Sten

| Item | Part Name                                        | QTY | Item | Part Name                      | QTY |
|------|--------------------------------------------------|-----|------|--------------------------------|-----|
| 1    | Driver/ Left Sidebar                             | 1   | 9    | M8X1.25-25mm Hex Head Bolts    | 8   |
| 2    | Passenger/ Right Sidebar                         | 1   | 10   | 9X28mm O.D.X3mm Flat Washers   | 8   |
| 3    | Front Driver/Left Side Mounting Bracket (LF)     | 1   | 11   | 8.4X24mm O.D.X2mm Flat Washers | 16  |
| 4    | Rear Driver/Left Side Mounting Bracket (LR)      | 1   | 12   | 8mm Lock Washers               | 16  |
| 5    | Front Passenger/right Side Mounting Bracket (RF) | 1   | 13   | 8mm Nuts                       | 8   |
| 6    | Rear Passenger/right Side Mounting Bracket (RR)  | 1   | 14   | M6 Square Hex Bolt             | 16  |
| 7    | M8 Clip Nuts                                     | 8   | 15   | M6 Flat Washers                | 16  |
| 8    | M8X1.25-30mm Hex Head Bolts                      | 8   | 16   | M6 Nylon Lock Nuts             | 16  |