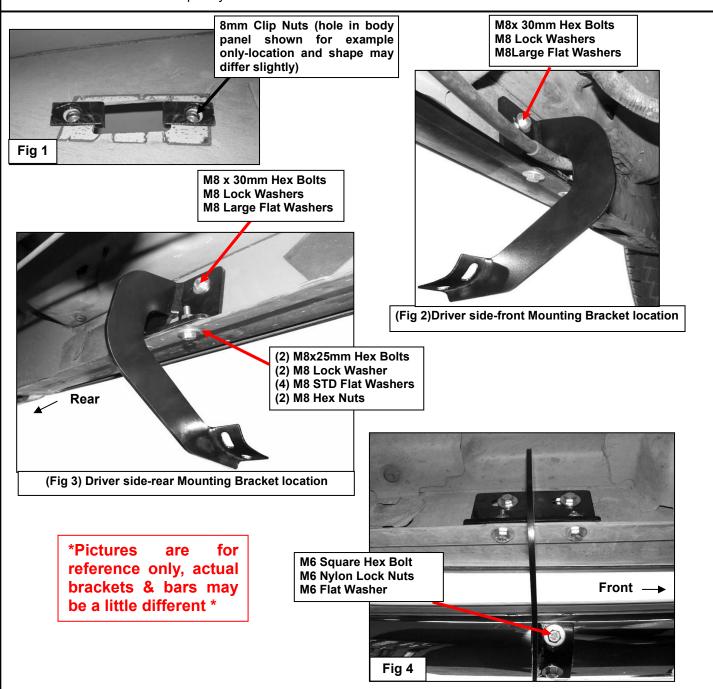

| Step                                                                                                                                      | installation instruction                                                                                                                                                                                                                                                                                                                                           |  |  |  |
|-------------------------------------------------------------------------------------------------------------------------------------------|--------------------------------------------------------------------------------------------------------------------------------------------------------------------------------------------------------------------------------------------------------------------------------------------------------------------------------------------------------------------|--|--|--|
| PROCEDURE: REMOVE CONTENTS FROM BOX. VERLFY ALL PARTS ARE PRESENT. READ INSTALLATION INSTRUCTIONS CAREFULLY BEFORE STARTING INSTALLATION. |                                                                                                                                                                                                                                                                                                                                                                    |  |  |  |
| 1                                                                                                                                         | Starting on the driver side of the vehicle, locate the factory mounting holes in the side panel.  Note: these holes may be covered with rape.                                                                                                                                                                                                                      |  |  |  |
| 2                                                                                                                                         | With nut towards the inside of the side panel, insert (2) Clip Nuts through each rectangular hole and orient them so that each nut aligns with factory round hole. (Fig 1).                                                                                                                                                                                        |  |  |  |
| 3                                                                                                                                         | Partially attach driver side Mounting Brackets to already inserted Clip Nuts using the included 10mm x 25mm Hex Head Bolts, 10mm Lock Washers, and 10mm Flat Washers, (Fig 2).  NOTE: The cradle on the front Mounting Bracket should face to the rear and the cradle on the rear Mounting Brackets should face the front of the vehicle as pictured in Fig 3 & 4. |  |  |  |
| 4                                                                                                                                         | Align the bottom holes in the Mounting Brackets with the holes in the pinch weld and attach using the included (4) M6 Square Hex Bolt, (4) M6 Flat Washers and (4) M6 Nylon Lock Nuts, (Fig 4). Do not tighten at this time.                                                                                                                                       |  |  |  |
| 5                                                                                                                                         | Level and adjust the Sidebar properly and tighten all hardware.                                                                                                                                                                                                                                                                                                    |  |  |  |
| 6                                                                                                                                         | Repeat steps 2 -7 for passenger Sidebar.                                                                                                                                                                                                                                                                                                                           |  |  |  |
| 7                                                                                                                                         | Do periodic inspections to the installation to make sure all hardware is secure and tight.                                                                                                                                                                                                                                                                         |  |  |  |