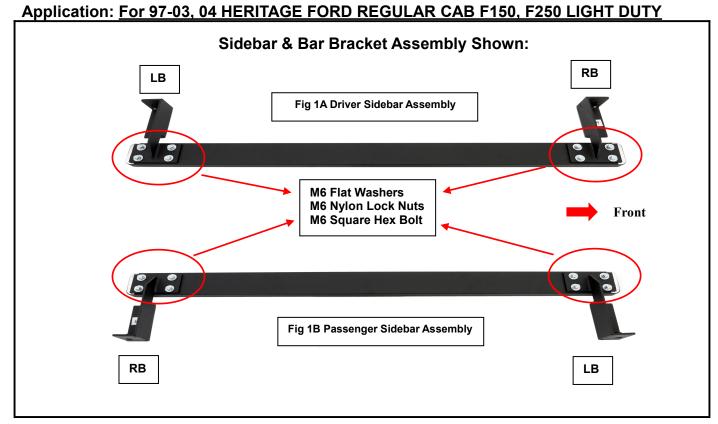

| 1  | REMOVE CONTENTS FROM BOX. VERIFY ALL PARTS ARE PRESENT. READ INSTRUCTIONS CAREFULLY BEFORE STARTING INSTALLATION.                                                                                                                                                                                                                                                                                                                                                                                                                                                                              |  |  |  |
|----|------------------------------------------------------------------------------------------------------------------------------------------------------------------------------------------------------------------------------------------------------------------------------------------------------------------------------------------------------------------------------------------------------------------------------------------------------------------------------------------------------------------------------------------------------------------------------------------------|--|--|--|
| 2  | Install the Bar Brackets on the Drive sidebar & Passenger sidebar, as shown Figure 1A & 1B.                                                                                                                                                                                                                                                                                                                                                                                                                                                                                                    |  |  |  |
| 3  | From under the driver side front of the vehicle, remove the oval grommet located on the inside of the rocker panel, (Figure 2). Insert (1) Offset Double Bolt Plate, (with threaded studs toward the top), into the factory oval hole, (Figure 3).                                                                                                                                                                                                                                                                                                                                             |  |  |  |
| 4  | Locate the driver side front Mounting Bracket. Hold the Double Bolt Plate from one side while you position and attach the Mounting Bracket to the opposite side. Secure the Bolt Plate with one M10 Flat Washer, M10 Lock Washer and M10 Hex Nut. Proceed to install the rest of the hardware to secure the Mounting Bracket to the Double Bolt Plate. (Figure 4). Do not tighten hardware at this time.                                                                                                                                                                                       |  |  |  |
| 5  | Align the Mounting Bracket with holes in the pinch weld. Attach the Mounting Bracket to the pinch weld using the included (2) M8 x 25mm Hex Bolts, (4) M8 Flat Washers, (2) M8 Lock Washers and (2) M8 Hex Nuts. <b>NOTE:</b> Insert Bolt with Flat Washer from the outside-in. Do not tighten hardware at this time.                                                                                                                                                                                                                                                                          |  |  |  |
| 6  | Moving to the rear, use one of the (centered) Double Bolt Plates and hardware to install the Rear Bracket. Repeat steps 2 – 4 for driver side rear Mounting Bracket. Depending on model year, slots in rear Mounting Brackets may align with only one factory hole along pinch weld, (Figure 5). If desired, installer may drill through Pinch Weld for second Pinch Weld bolt, (included). IMPORTANT: Do not drill for second hole until the Sidebar has been completely installed and adjusted to properly locate the Mounting Bracket on the vehicle. Do not tighten hardware at this time. |  |  |  |
| 7  | Once the Mounting Brackets have been partially installed, carefully unpack and separate the driver and passenger Sidebar. <b>NOTE:</b> Step pad typically goes toward front of vehicle to match footwell. Position Sidebar onto Mounting Brackets using the included (2) M12x50mm Hex Head Bolts, (2) M12 Lock Washers, and (2) M12 Flat Washers, <b>(Figure 5).</b> Do not tighten hardware.                                                                                                                                                                                                  |  |  |  |
| 8  | Level and adjust the Sidebar, drill for second Pinch Weld Bolt if necessary, then tighten all hardware at this time                                                                                                                                                                                                                                                                                                                                                                                                                                                                            |  |  |  |
| 9  | Repeat steps 3 – 8 for passenger Sidebar installation                                                                                                                                                                                                                                                                                                                                                                                                                                                                                                                                          |  |  |  |
| 10 | Do periodic inspections of the installation to make sure all hardware is secure and tight                                                                                                                                                                                                                                                                                                                                                                                                                                                                                                      |  |  |  |