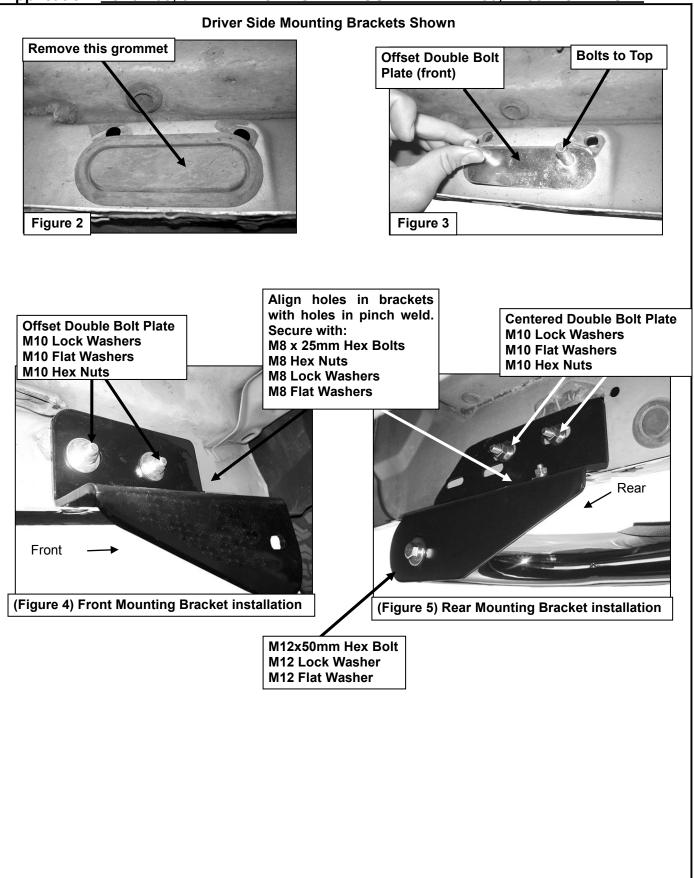

| 1  | REMOVE CONTENTS FROM BOX. VERIFY ALL PARTS ARE PRESENT. READ INSTRUCTIONS CAREFULLY BEFORE STARTING INSTALLATION.                                                                                                                                                                                                                                                                                                                                                                                                                                                                              |  |  |  |
|----|------------------------------------------------------------------------------------------------------------------------------------------------------------------------------------------------------------------------------------------------------------------------------------------------------------------------------------------------------------------------------------------------------------------------------------------------------------------------------------------------------------------------------------------------------------------------------------------------|--|--|--|
| 2  | Install the Bar Brackets on the Drive sidebar & Passenger sidebar, as shown Figure 1A & 1B.                                                                                                                                                                                                                                                                                                                                                                                                                                                                                                    |  |  |  |
| 3  | From under the driver side front of the vehicle, remove the oval grommet located on the inside of the rocker panel, (Figure 2). Insert (1) Offset Double Bolt Plate, (with threaded studs toward the top), into the factory oval hole, (Figure 3).                                                                                                                                                                                                                                                                                                                                             |  |  |  |
| 4  | Locate the driver side front Mounting Bracket. Hold the Double Bolt Plate from one side while you position and attach the Mounting Bracket to the opposite side. Secure the Bolt Plate with one M10 Flat Washer, M10 Lock Washer and M10 Hex Nut. Proceed to install the rest of the hardware to secure the Mounting Bracket to the Double Bolt Plate. (Figure 4). Do not tighten hardware at this time.                                                                                                                                                                                       |  |  |  |
| 5  | Align the Mounting Bracket with holes in the pinch weld. Attach the Mounting Bracket to the pinch weld using the included (2) M8 x 25mm Hex Bolts, (4) M8 Flat Washers, (2) M8 Lock Washers and (2) M8 Hex Nuts. <b>NOTE:</b> Insert Bolt with Flat Washer from the outside-in. Do not tighten hardware at this time.                                                                                                                                                                                                                                                                          |  |  |  |
| 6  | Moving to the rear, use one of the (centered) Double Bolt Plates and hardware to install the Rear Bracket. Repeat steps 2 – 4 for driver side rear Mounting Bracket. Depending on model year, slots in rear Mounting Brackets may align with only one factory hole along pinch weld, (Figure 5). If desired, installer may drill through Pinch Weld for second Pinch Weld bolt, (included). IMPORTANT: Do not drill for second hole until the Sidebar has been completely installed and adjusted to properly locate the Mounting Bracket on the vehicle. Do not tighten hardware at this time. |  |  |  |
| 7  | Once the Mounting Brackets have been partially installed, carefully unpack and separate the driver and passenger Sidebar. <b>NOTE:</b> Step pad typically goes toward front of vehicle to match footwell. Position Sidebar onto Mounting Brackets using the included (2) M12x50mm Hex Head Bolts, (2) M12 Lock Washers, and (2) M12 Flat Washers, <b>(Figure 5).</b> Do not tighten hardware.                                                                                                                                                                                                  |  |  |  |
| 8  | Level and adjust the Sidebar, drill for second Pinch Weld Bolt if necessary, then tighten all hardware at this time                                                                                                                                                                                                                                                                                                                                                                                                                                                                            |  |  |  |
| 9  | Repeat steps 3 – 8 for passenger Sidebar installation                                                                                                                                                                                                                                                                                                                                                                                                                                                                                                                                          |  |  |  |
| 10 | Do periodic inspections of the installation to make sure all hardware is secure and tight                                                                                                                                                                                                                                                                                                                                                                                                                                                                                                      |  |  |  |