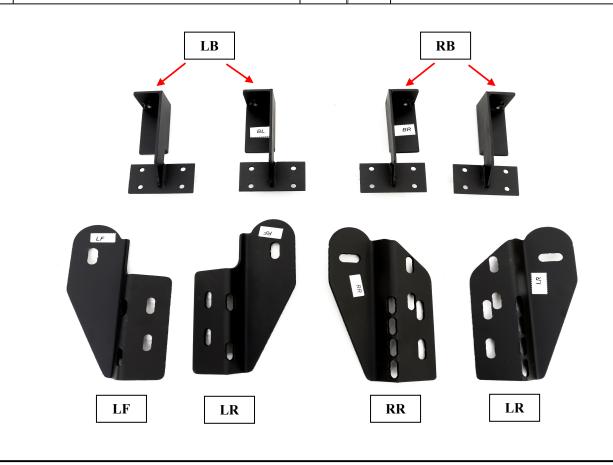

Part#: IB06DBA1A

REV: 20141225

Application: For 97-03, 04 HERITAGE FORD REGULAR CAB F150, F250 LIGHT DUTY

| Item | Part Name                                      | QTY | Item | Part Name                                                      | QTY |
|------|------------------------------------------------|-----|------|----------------------------------------------------------------|-----|
| 1    | Driver/Left Sidebar                            | 1   | 13   | M8x25mm Hex Bolt                                               | 8   |
| 2    | Passenger/Right Sidebar                        | 1   | 14   | M8 Large Flat Washer                                           | 16  |
| 3    | Driver Front Mounting Bracket (LF)             | 1   | 15   | M8 Lock Washer                                                 | 8   |
| 4    | Driver Rear Mounting Bracket ( <b>LR</b> )     | 1   | 16   | M8 Hex Nut                                                     | 8   |
| 5    | Passenger Front Mounting Bracket ( <b>RF</b> ) | 1   | 17   | M10 Offset Double Bolt Plate ( <b>for front</b> )              | 2   |
| 6    | Passenger Rear Mounting Bracket ( <b>RR</b> )  | 1   | 18   | M10 Double Bolt Plate (for rear)                               | 2   |
| 7    | M12x50mm Hex Bolt                              | 4   | 19   | Driver Front Bracket & Passenger<br>Rear Bracket ( <b>LB</b> ) | 2   |
| 8    | M12 Large Flat Washer                          | 4   | 20   | Driver Rear Bracket & Passenger Front Bracket ( <b>RB</b> )    | 2   |
| 9    | M12 Lock Washer                                | 4   | 21   | M6 Flat Washers                                                | 16  |
| 10   | M10 Large Flat Washer                          | 8   | 22   | M6 Nylon Lock Nuts                                             | 16  |
| 11   | M10 Lock Washer                                | 8   | 23   | M6 Square Hex Bolt                                             | 16  |
| 12   | M10 Hex Nut                                    | 8   |      |                                                                |     |