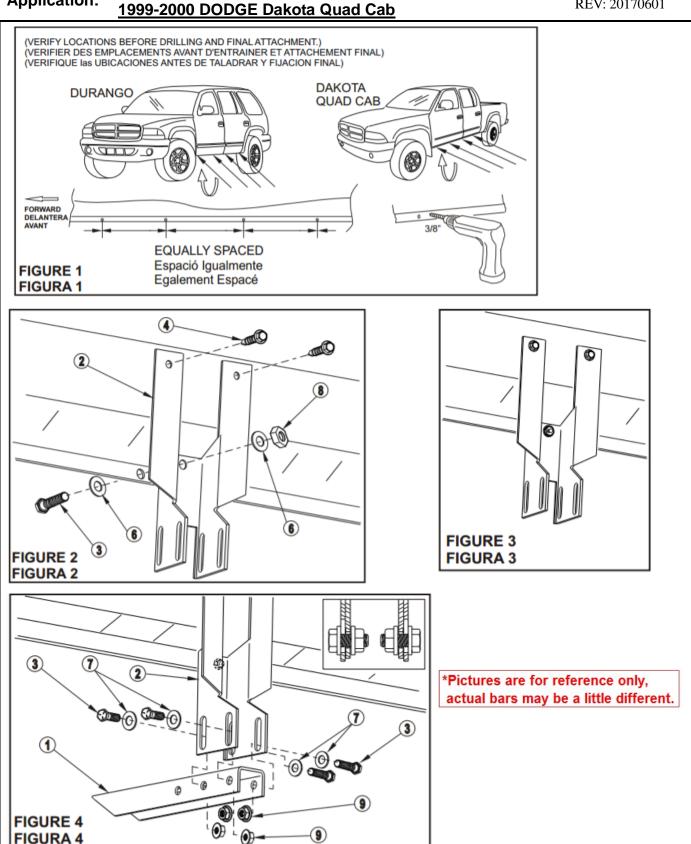

**Support Bracket (SB)** 

**Mounting Bracket (MB)** 

NOTE: All Brackets are universal and will fit both side of the vehicle!

| Step | Description                                                                                 |  |  |
|------|---------------------------------------------------------------------------------------------|--|--|
| 1    | Verify all parts are present. Read and understand instructions before beginning.            |  |  |
| 2    | Drill M8 holes in pinch weld as shown (See FIG 1).                                          |  |  |
| 3    | Attach support brackets as shown. Hand tighten. (See FIG 2, 3).                             |  |  |
| 4    | Attach mounting brackets as shown. Hand tighten (See FIG 4, 5)                              |  |  |
| 5    | Insert square head bolts as shown (4 per slot, 8 per Step board/Running board) (See FIG 6). |  |  |
| 7    | Attach Step board / Running board to brackets as shown. Align and tighten . (See FIG 7).    |  |  |
| 9    | INSTALLATION IS COMPLETE.                                                                   |  |  |

## **iRunning Board Installation Instruction**

Application: 1998-2000 DODGE DURANGO
1999-2000 DODGE Dakota Quad Cab REV: 20170601

The instruction here is for your reference only. We strongly recommend the professional installer for best result. We are not responsible for any damage caused by the installation. Thank you for choosing our product!