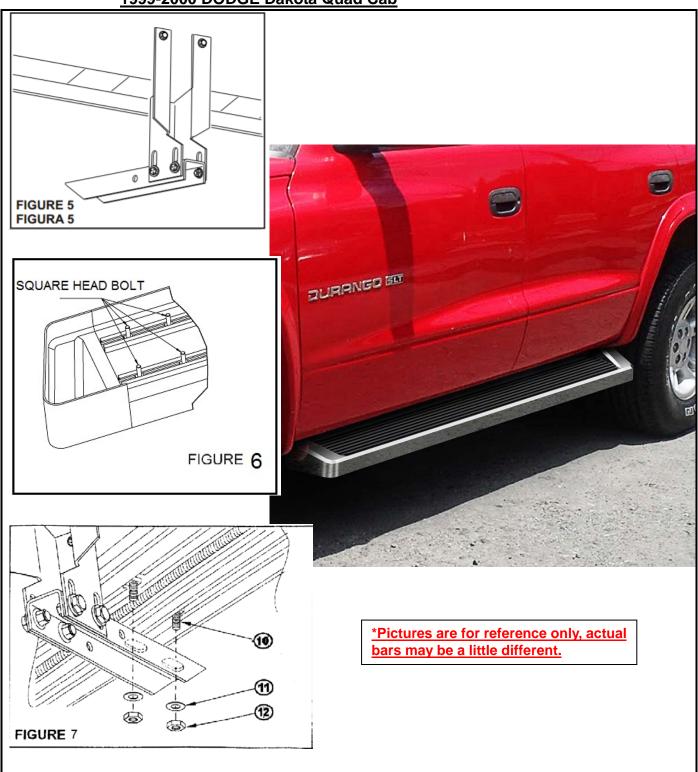

**Support Bracket (SB)** 

**Mounting Bracket (MB)** 

NOTE: All Brackets are universal and will fit both side of the vehicle!

| Step | Description                                                                                 |  |  |
|------|---------------------------------------------------------------------------------------------|--|--|
| 1    | Verify all parts are present. Read and understand instructions before beginning.            |  |  |
| 2    | Drill M8 holes in pinch weld as shown (See FIG 1).                                          |  |  |
| 3    | Attach support brackets as shown. Hand tighten. (See FIG 2, 3).                             |  |  |
| 4    | Attach mounting brackets as shown. Hand tighten (See FIG 4, 5)                              |  |  |
| 5    | Insert square head bolts as shown (4 per slot, 8 per Step board/Running board) (See FIG 6). |  |  |
| 7    | Attach Step board / Running board to brackets as shown. Align and tighten . (See FIG 7).    |  |  |
| 9    | INSTALLATION IS COMPLETE.                                                                   |  |  |

## **iRunning Board Installation Instruction**

Application: 1998-2000 DODGE DURANGO 1999-2000 DODGE Dakota Quad Cab REV: 20170601

The instruction here is for your reference only. We strongly recommend the professional installer for best result. We are not responsible for any damage caused by the installation. Thank you for choosing our product!