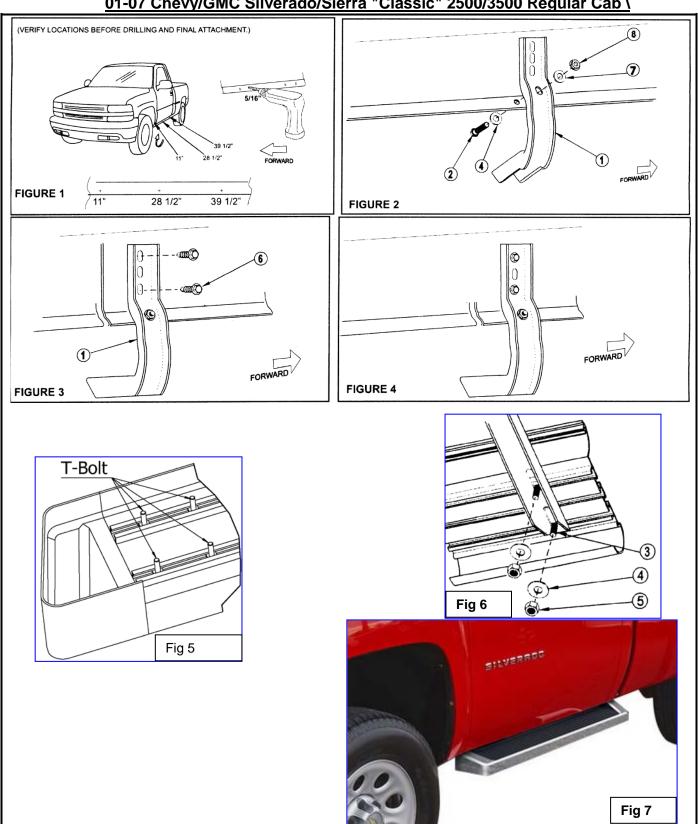

## **Installation PROCEDURE**

| Step | Description                                                                                                                     |  |  |
|------|---------------------------------------------------------------------------------------------------------------------------------|--|--|
| 1    | Remove contents from box and check for damage. Verify all parts are present. Read and understand instructions before beginning. |  |  |
| 2    | Drill M8 holes in pinch weld as shown (See Fig 1).                                                                              |  |  |
| 3    | Attach mounting brackets as shown. (See Fig 2 ,3 and 4).                                                                        |  |  |
| 4    | Insert square head bolts as shown (3 per slot, 6 per Step board/Running board) (See Fig 5).                                     |  |  |
| 5    | Attach to running board as shown (See Fig 6).                                                                                   |  |  |
| 6    | Repeat Step 2-5 for the other side installation.                                                                                |  |  |
| 7    | Installation completed!!! (See Fig 7)                                                                                           |  |  |