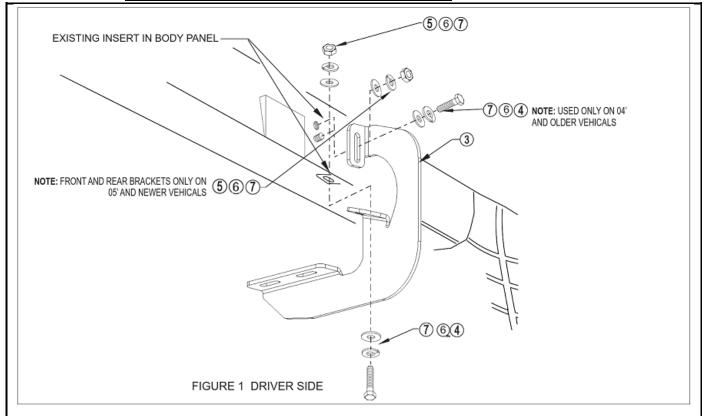

**Mounting Bracket** 

NOTE: All Brackets are universal and will fit both side of the vehicle!

| Step | Description                                                                                                                    |  |  |
|------|--------------------------------------------------------------------------------------------------------------------------------|--|--|
| 1    | Verify all parts are present. Read instructions completely before beginning.                                                   |  |  |
| 2    | Attach mounting brackets as shown SEE FIG 1.                                                                                   |  |  |
| 3    | Insert square head bolts as shown (4 per slot,8 per board). SEE FIG 2.                                                         |  |  |
| 4    | Attach board to brackets as shown . <b>SEE FIG 3.</b> Make sure board and brackets are properly aligned and tighten fasteners. |  |  |
| 5    | INSTALLATION IS COMPLETE.                                                                                                      |  |  |