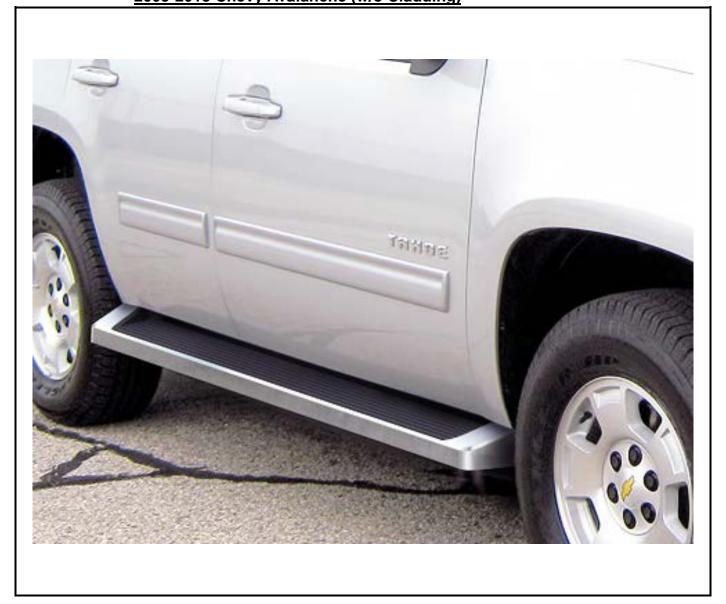

## **iRunning Board Installation Instruction**

Application:

2005-2016 Chevy Suburban (Excl. Z71 & Hybrid) 2005-2016 GMC Yukon XL (Excl. Z71 & Hybrid) 2003-2013 Chevy Avalanche (w/o Cladding)

REV: 20170601