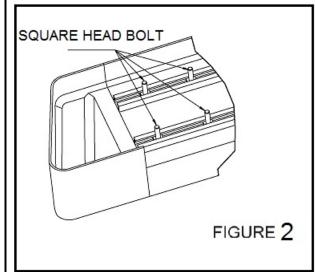

**Mounting Bracket** 

NOTE: All Brackets are universal and will fit both side of the vehicle!

| Step | Description                                                                                                                    |  |  |
|------|--------------------------------------------------------------------------------------------------------------------------------|--|--|
| 1    | Verify all parts are present. Read instructions completely before beginning.                                                   |  |  |
| 2    | Attach mounting brackets as shown SEE FIG 1.                                                                                   |  |  |
| 3    | Insert square head bolts as shown (4 per slot,8 per board). SEE FIG 2.                                                         |  |  |
| 4    | Attach board to brackets as shown . <b>SEE FIG 3.</b> Make sure board and brackets are properly aligned and tighten fasteners. |  |  |
| 5    | INSTALLATION IS COMPLETE.                                                                                                      |  |  |