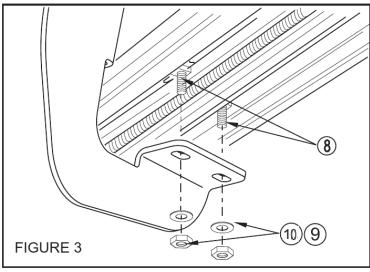

**Mounting Bracket** 

NOTE: All Brackets are universal and will fit both side of the vehicle!

| Step | Description                                                                                                                    |  |  |
|------|--------------------------------------------------------------------------------------------------------------------------------|--|--|
| 1    | Verify all parts are present. Read instructions completely before beginning.                                                   |  |  |
| 2    | Attach mounting brackets as shown SEE FIG 1.                                                                                   |  |  |
| 3    | Insert square head bolts as shown (4 per slot,8 per board). SEE FIG 2.                                                         |  |  |
| 4    | Attach board to brackets as shown . <b>SEE FIG 3.</b> Make sure board and brackets are properly aligned and tighten fasteners. |  |  |
| 5    | INSTALLATION IS COMPLETE.                                                                                                      |  |  |