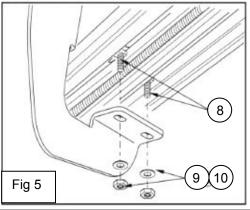

## **INSTALLATION INSTRUTION:**

- **1.** Remove contents from box, verify if all parts listed are present and undamaged. Carefully read and understand all instructions before attempting installation.
- 2. If vehicle has plastic covers,remove the designated covers from the rocker panel where mounts will be placed, see Figure 1.
- 3. Install M8 u-clip nuts in the holes where the plastic covers were removed, See Figure 2.
- **4.** Loosely install mounting brackets to the previously install M8 u-clips with supplied M8 hardware, **see Figure 3.** (Note: The middle bracket will be closer to the front bracket then in comparison to the rear bracket, see **Figure 6** for orientation and direction of brackets.)
- 5. Insert square head bolts as shown(3 per slot, 6 per Step board/Running board). SEE FIGURE4
- **6.** Attach Step board to brackets as shown. (**SEE FIGURE 5**).Make sure step board and brackets are properly aligned and tighten fasteners.
- **7.** Repeat Installation for passenger side.
- 8. INSTALLATION IS COMPLETE, SEE FIGURE 7.