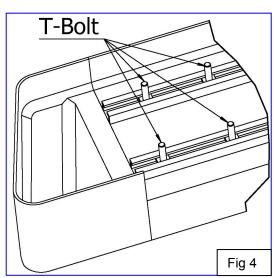

## **INSTALLATION INSTRUTION:**

- **1.** Remove contents from box, verify if all parts listed are present and undamaged. Carefully read and understand all instructions before attempting installation.
- 2. If vehicle has plastic covers,remove the designated covers from the rocker panel where mounts will be placed, see Figure 1.
- 3. Install M8 u-clip nuts in the holes where the plastic covers were removed, See Figure 2.
- **4.** Loosely install mounting brackets to the previously install M8 u-clips with supplied M8 hardware, **see Figure 3.** (Note: The middle bracket will be closer to the front bracket then in comparison to the rear bracket, see **Figure 6** for orientation and direction of brackets.)
- 5. Insert square head bolts as shown(3 per slot, 6 per Step board/Running board). SEE FIGURE4
- **6.** Attach Step board to brackets as shown. (**SEE FIGURE 5**).Make sure step board and brackets are properly aligned and tighten fasteners.
- **7.** Repeat Installation for passenger side.
- 8. INSTALLATION IS COMPLETE, SEE FIGURE 7.