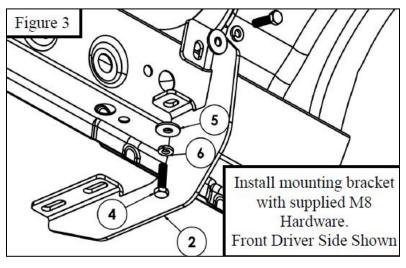

## **INSTALLATION INSTRUTION:**

- **1.** Remove contents from box, verify if all parts listed are present and undamaged. Carefully read and understand all instructions before attempting installation.
- 2. If vehicle has plastic covers,remove the designated covers from the rocker panel where mounts will be placed, see Figure 1.
- 3. Install M8 u-clip nuts in the holes where the plastic covers were removed, See Figure 2.
- **4.** Loosely install mounting brackets to the previously install M8 u-clips with supplied M8 hardware, **see Figure 3.** (Note: The middle bracket will be closer to the front bracket then in comparison to the rear bracket, see **Figure 6** for orientation and direction of brackets.)
- 5. Insert square head bolts as shown(3 per slot, 6 per Step board/Running board). SEE FIGURE4
- **6.** Attach Step board to brackets as shown. (**SEE FIGURE 5**).Make sure step board and brackets are properly aligned and tighten fasteners.
- **7.** Repeat Installation for passenger side.
- 8. INSTALLATION IS COMPLETE, SEE FIGURE 7.