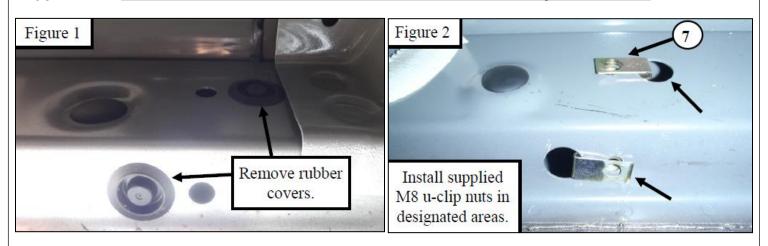

## **INSTALLATION INSTRUTION:**

- **1.** Remove contents from box, verify if all parts listed are present and undamaged. Carefully read and understand all instructions before attempting installation.
- 2. If vehicle has plastic covers,remove the designated covers from the rocker panel where mounts will be placed, see Figure 1.
- 3. Install M8 u-clip nuts in the holes where the plastic covers were removed, See Figure 2.
- **4.** Loosely install mounting brackets to the previously install M8 u-clips with supplied M8 hardware, **see Figure 3.** (Note: The middle bracket will be closer to the front bracket then in comparison to the rear bracket, see **Figure 6** for orientation and direction of brackets.)
- 5. Insert square head bolts as shown(3 per slot, 6 per Step board/Running board). SEE FIGURE4
- **6.** Attach Step board to brackets as shown. (**SEE FIGURE 5**).Make sure step board and brackets are properly aligned and tighten fasteners.
- **7.** Repeat Installation for passenger side.
- 8. INSTALLATION IS COMPLETE, SEE FIGURE 7.