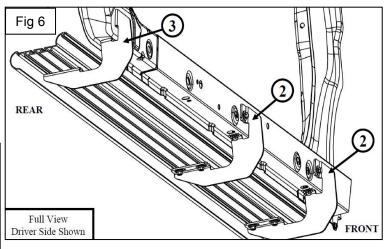

## **INSTALLATION INSTRUTION:**

- **1.** Remove contents from box, verify if all parts listed are present and undamaged. Carefully read and understand all instructions before attempting installation.
- 2. If vehicle has plastic covers,remove the designated covers from the rocker panel where mounts will be placed, see Figure 1.
- 3. Install M8 u-clip nuts in the holes where the plastic covers were removed, See Figure 2.
- **4.** Loosely install mounting brackets to the previously install M8 u-clips with supplied M8 hardware, **see Figure 3.** (Note: The middle bracket will be closer to the front bracket then in comparison to the rear bracket, see **Figure 6** for orientation and direction of brackets.)
- 5. Insert square head bolts as shown(3 per slot, 6 per Step board/Running board). SEE FIGURE4
- **6.** Attach Step board to brackets as shown. (**SEE FIGURE 5**).Make sure step board and brackets are properly aligned and tighten fasteners.
- **7.** Repeat Installation for passenger side.
- 8. INSTALLATION IS COMPLETE, SEE FIGURE 7.