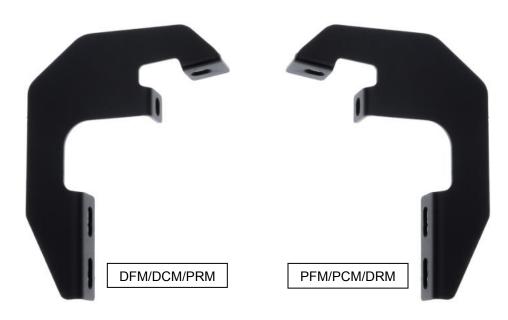

## **PARTS LIST:**

| Item | QTY | Description                                    | Item | QTY | Description          |
|------|-----|------------------------------------------------|------|-----|----------------------|
| #01  | 2   | STEP BOARD, Driver/+Passenger                  | #06  | 12  | M8 Lock Washers      |
| #02  | 3   | Driver Front Mounting Bracket (DFM/DCM/PRM)    | #07  | 12  | M8 Clip Nut          |
| #03  | 3   | Passenger Front Mounting Bracket (PFM/PCM/DRM) | #08  | 12  | M6 Square Head Bolts |
| #04  | 12  | M8X1.25-30 Hex Bolts                           | #09  | 12  | M6 Flat Washers      |
| #05  | 12  | M8 Flat Washers                                | #10  | 12  | M6 Nylon Lock Nuts   |