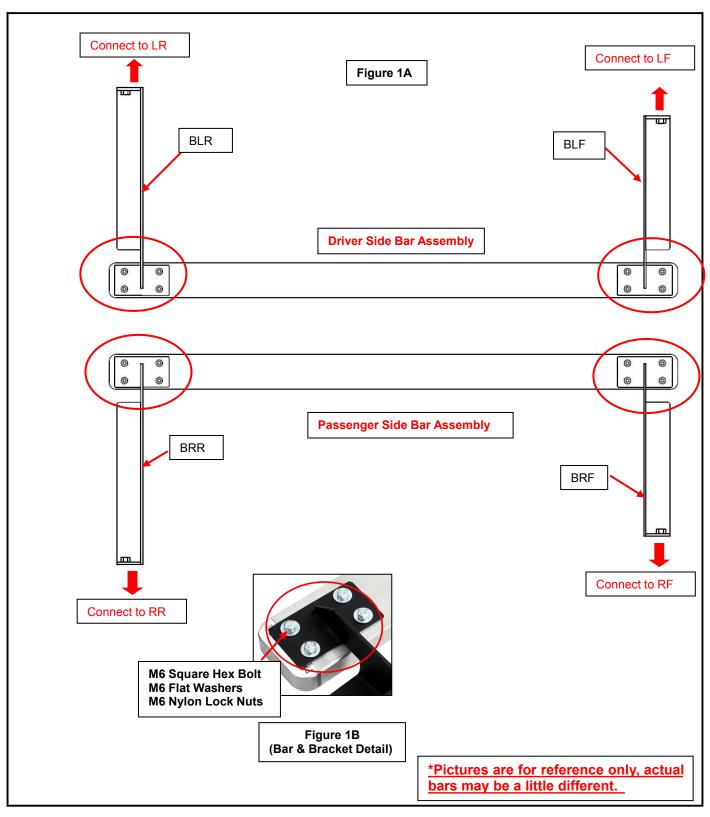

#### **Sidebar & Bar Bracket Assembly Shown:**

Part#: IB03DJI1A REV: 20151001

Application: For 00-14 Chevy Suburban/GMC Yukon 3/4 Ton (Excl. Z71 Model)