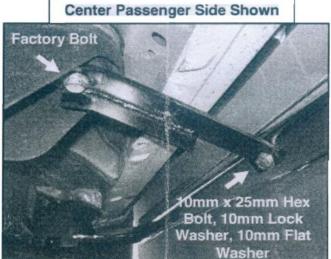

Part#: IB03DJI1A REV: 20151001

Application: For 00-14 Chevy Suburban/GMC Yukon 3/4 Ton (Excl. Z71 Model)

**Installation PROCEDURE** 

| Step                                                                                                              | Description                                                                                                                                                                                                                                                                   |  |  |  |  |
|-------------------------------------------------------------------------------------------------------------------|-------------------------------------------------------------------------------------------------------------------------------------------------------------------------------------------------------------------------------------------------------------------------------|--|--|--|--|
| REMOVE CONTENTS FROM BOX. VERIFY ALL PARTS ARE PRESENT. READ INSTRUCTIONS CAREFULLY BEFORE STARTING INSTALLATION. |                                                                                                                                                                                                                                                                               |  |  |  |  |
| 1                                                                                                                 | Remove passenger side front and center body mount bolts from vehicle. NOTE: Do not remove body mount bushings.                                                                                                                                                                |  |  |  |  |
| 2                                                                                                                 | Hang front and center Mounting Brackets into position by partially threading factory bolts back into body mounts (Figure 1 & 2). Do not tighten at this time.                                                                                                                 |  |  |  |  |
| 3                                                                                                                 | From underside of vehicle, remove the existing passenger side front leaf spring mounting bolt nut (Figure 3). <b>WARNING!</b> Do not attempt to remove the bolt from leaf spring.                                                                                             |  |  |  |  |
| 4                                                                                                                 | Position passenger side rear Mounting Bracket onto leaf spring mounting bolt cavity. Attach Mounting Bracket to vehicle using the factory nut and bolt. Do not tighten at this time. <b>NOTE:</b> Keep adjusting Mounting Bracket into place as you tighten the nut and bolt. |  |  |  |  |
| 5                                                                                                                 | With help position Side Bar onto Mounting Brackets. Attach front and rear Mounting Brackets to Side Bar using the included (2) Hex Head Bolt, (2) Flat Washers, and (2) Lock Washers. Do not tighten at this time.                                                            |  |  |  |  |
| 6                                                                                                                 | Attach center Mounting Bracket to Side Bar using the included (1) 8-1.25mm x 25mm Hex Head Bolt, (1) 8mm Flat Washer, and (1) 8mm Lock Washer. Do not tighten at this time.                                                                                                   |  |  |  |  |
| 7                                                                                                                 | Level and adjust Side Bar, then tighten all hardware at this time                                                                                                                                                                                                             |  |  |  |  |
| 8                                                                                                                 | Repeat steps 2 - 8 for driver Side Bar .                                                                                                                                                                                                                                      |  |  |  |  |
| 9                                                                                                                 | Do periodic inspections of the installation to make sure all hardware is secure and tight.                                                                                                                                                                                    |  |  |  |  |
| To 1011                                                                                                           | To protect your investment, way this product after installing. Decayler waying is recommended to add a protective                                                                                                                                                             |  |  |  |  |

#### Passenger Sidebar Installation Shown:

Figure 1

Figure 3

Figure 2

\*Pictures are for reference only, actual bars may be a little different.