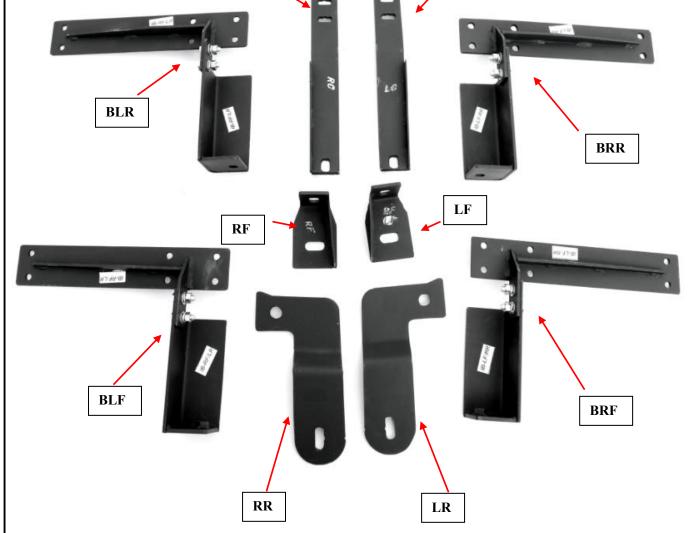

|            | #: <u>IB03DJI1A</u><br>lication: <u>For 00-14 Chevy Suburban/</u> | GMC Y | REV: 20151001<br>IC Yukon 3/4 Ton (Excl. Z71 Model) |                                   |     |
|------------|-------------------------------------------------------------------|-------|-----------------------------------------------------|-----------------------------------|-----|
| Item       | Part Name                                                         | QTY   | Item                                                | Part Name                         | QTY |
| 1          | Driver/Left Sidebar                                               | 1     | 10                                                  | M12 Flat Washer                   | 4   |
| 2          | Passenger/Right Sidebar                                           | 1     | 11                                                  | M12 Lock Washer                   | 4   |
| 3          | Driver Front Mounting Bracket (LF)                                | 1     | 12                                                  | M6 Square Hex Bolt                | 28  |
| 4          | Passenger Front Mounting Bracket (RF)                             | 1     | 13                                                  | M6 Flat Washers                   | 28  |
| 5          | Driver Center Mounting Bracket (LC)                               | 1     | 14                                                  | M6 Nylon Lock Nuts                | 28  |
| 6          | Passenger Center Mounting Bracket (RC)                            | 1     | 15                                                  | Driver Front Bar Bracket (BLF)    | 1   |
| 7          | Driver Side Rear Mounting Bracket (LR)                            | 1     | 16                                                  | Driver Rear Bar Bracket (BLR)     | 1   |
| 8          | Passenger Side Rear Mounting Bracket (RR)                         | 1     | 17                                                  | Passenger Front Bar Bracket (BRF) | 1   |
| 9          | M12X1.75-50mm Hex Bolt                                            | 4     | 18                                                  | Passenger Rear bar Bracket (BRR)  | 1   |
| RC LC  BLR |                                                                   |       |                                                     |                                   |     |