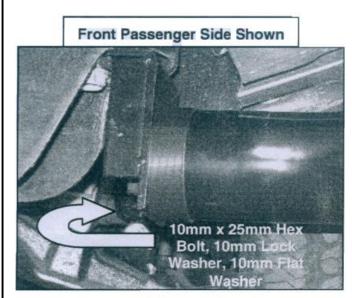

#### Passenger Sidebar Installation Shown:

Figure 1

Figure 3

Figure 2

\*Pictures are for reference only, actual bars may be a little different.

Part#: IB03DJI1A REV: 20151001

Application: For 00-14 Chevy Suburban/GMC Yukon 3/4 Ton (Excl. Z71 Model)

**Installation PROCEDURE** 

| Step                                                                                                              | Description                                                                                                                                                                                                                                                                   |  |  |  |  |
|-------------------------------------------------------------------------------------------------------------------|-------------------------------------------------------------------------------------------------------------------------------------------------------------------------------------------------------------------------------------------------------------------------------|--|--|--|--|
| REMOVE CONTENTS FROM BOX. VERIFY ALL PARTS ARE PRESENT. READ INSTRUCTIONS CAREFULLY BEFORE STARTING INSTALLATION. |                                                                                                                                                                                                                                                                               |  |  |  |  |
| 1                                                                                                                 | Remove passenger side front and center body mount bolts from vehicle. NOTE: Do not remove body mount bushings.                                                                                                                                                                |  |  |  |  |
| 2                                                                                                                 | Hang front and center Mounting Brackets into position by partially threading factory bolts back into body mounts (Figure 1 & 2). Do not tighten at this time.                                                                                                                 |  |  |  |  |
| 3                                                                                                                 | From underside of vehicle, remove the existing passenger side front leaf spring mounting bolt nut (Figure 3). <b>WARNING!</b> Do not attempt to remove the bolt from leaf spring.                                                                                             |  |  |  |  |
| 4                                                                                                                 | Position passenger side rear Mounting Bracket onto leaf spring mounting bolt cavity. Attach Mounting Bracket to vehicle using the factory nut and bolt. Do not tighten at this time. <b>NOTE:</b> Keep adjusting Mounting Bracket into place as you tighten the nut and bolt. |  |  |  |  |
| 5                                                                                                                 | With help position Side Bar onto Mounting Brackets. Attach front and rear Mounting Brackets to Side Bar using the included (2) Hex Head Bolt, (2) Flat Washers, and (2) Lock Washers. Do not tighten at this time.                                                            |  |  |  |  |
| 6                                                                                                                 | Attach center Mounting Bracket to Side Bar using the included (1) 8-1.25mm x 25mm Hex Head Bolt, (1) 8mm Flat Washer, and (1) 8mm Lock Washer. Do not tighten at this time.                                                                                                   |  |  |  |  |
| 7                                                                                                                 | Level and adjust Side Bar, then tighten all hardware at this time                                                                                                                                                                                                             |  |  |  |  |
| 8                                                                                                                 | Repeat steps 2 - 8 for driver Side Bar .                                                                                                                                                                                                                                      |  |  |  |  |
| 9                                                                                                                 | Do periodic inspections of the installation to make sure all hardware is secure and tight.                                                                                                                                                                                    |  |  |  |  |
| To 1011                                                                                                           | To protect your investment, way this product after installing. Decayler waying is recommended to add a protective                                                                                                                                                             |  |  |  |  |