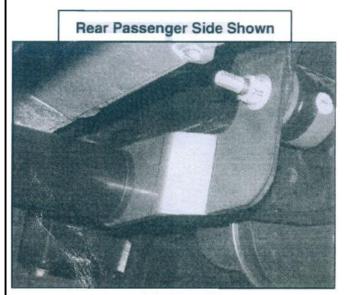

#### Passenger Sidebar Installation Shown:

Figure 1

Figure 3

Figure 2

\*Pictures are for reference only, actual bars may be a little different.

Part#: IB03DJI1A REV: 20151001

Application: For 00-14 Chevy Suburban/GMC Yukon 3/4 Ton (Excl. Z71 Model)

**Installation PROCEDURE** 

| Step                                                                                                              | Description                                                                                                                                                                                                                                                                   |  |  |  |  |
|-------------------------------------------------------------------------------------------------------------------|-------------------------------------------------------------------------------------------------------------------------------------------------------------------------------------------------------------------------------------------------------------------------------|--|--|--|--|
| REMOVE CONTENTS FROM BOX. VERIFY ALL PARTS ARE PRESENT. READ INSTRUCTIONS CAREFULLY BEFORE STARTING INSTALLATION. |                                                                                                                                                                                                                                                                               |  |  |  |  |
| 1                                                                                                                 | Remove passenger side front and center body mount bolts from vehicle. NOTE: Do not remove body mount bushings.                                                                                                                                                                |  |  |  |  |
| 2                                                                                                                 | Hang front and center Mounting Brackets into position by partially threading factory bolts back into body mounts (Figure 1 & 2). Do not tighten at this time.                                                                                                                 |  |  |  |  |
| 3                                                                                                                 | From underside of vehicle, remove the existing passenger side front leaf spring mounting bolt nut (Figure 3). <b>WARNING!</b> Do not attempt to remove the bolt from leaf spring.                                                                                             |  |  |  |  |
| 4                                                                                                                 | Position passenger side rear Mounting Bracket onto leaf spring mounting bolt cavity. Attach Mounting Bracket to vehicle using the factory nut and bolt. Do not tighten at this time. <b>NOTE:</b> Keep adjusting Mounting Bracket into place as you tighten the nut and bolt. |  |  |  |  |
| 5                                                                                                                 | With help position Side Bar onto Mounting Brackets. Attach front and rear Mounting Brackets to Side Bar using the included (2) Hex Head Bolt, (2) Flat Washers, and (2) Lock Washers. Do not tighten at this time.                                                            |  |  |  |  |
| 6                                                                                                                 | Attach center Mounting Bracket to Side Bar using the included (1) 8-1.25mm x 25mm Hex Head Bolt, (1) 8mm Flat Washer, and (1) 8mm Lock Washer. Do not tighten at this time.                                                                                                   |  |  |  |  |
| 7                                                                                                                 | Level and adjust Side Bar, then tighten all hardware at this time                                                                                                                                                                                                             |  |  |  |  |
| 8                                                                                                                 | Repeat steps 2 - 8 for driver Side Bar .                                                                                                                                                                                                                                      |  |  |  |  |
| 9                                                                                                                 | Do periodic inspections of the installation to make sure all hardware is secure and tight.                                                                                                                                                                                    |  |  |  |  |
| To 1011                                                                                                           | To protect your investment, way this product after installing. Decayler waying is recommended to add a protective                                                                                                                                                             |  |  |  |  |