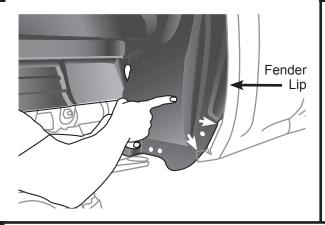

# WHEEL WELL LINERS 14-18 GMC SIERRA 1500 15-19 GMC SIERRA 2500/3500

Tuck the lower cab part of the wheel well liner behind the metal lip of truck's fender.

Tuck the lower tail part of the wheel well liner behind the metal lip of truck's fender.

Fender Lip

Note: For trucks without factory rock guards
Locate pre-drilled hole 6 at the botttom inside

corner of the wheel well liner and install one big Christmas tree fastener (C) provided.

Note: For trucks with factory rock guards
Re-install the rock guard using the (3) factory fasteners that you saved in step 3.