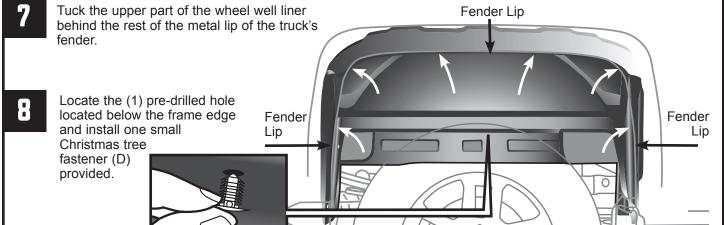

Locate the (5) pre-drilled holes in the wheel well liner to install big Christmas tree fastener (C) in each.

6

Repeat steps 3-11 on the passenger side when installing the passenger side wheel well (B).