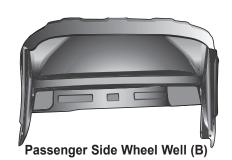

#### **LIST OF CONTENTS:**

- (A) 1 Driver Side Wheel Well
- (B) 1 Passenger Side Wheel Well

Locate the (5) pre-drilled holes in the wheel well liner to install big Christmas tree fastener (C) in each.

6

Repeat steps 3-11 on the passenger side when installing the passenger side wheel well (B).