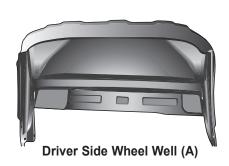

#### **LIST OF CONTENTS:**

- (A) 1 Driver Side Wheel Well
- (B) 1 Passenger Side Wheel Well

Start on the driver side by setting the driver side wheel well (A) marked as (DS) inside the inner panel of the truck's wheel well behind the tire.

View the Husky Liner Lifetime Warranty at www.huskyliners.com/lifetime-warranty