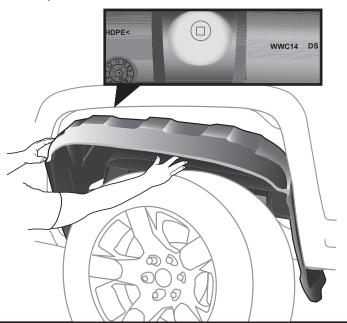

Start on the driver side by setting the driver side wheel well (A) marked as (DS) inside the inner panel of the truck's wheel well behind the tire.

View the Husky Liner Lifetime Warranty at www.huskyliners.com/lifetime-warranty