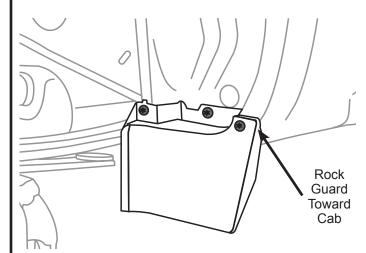

**Note:** If your truck model came <u>without</u> rock guards and fasteners please skip to step 4.

**Note:** If your truck model came <u>with</u> rock guards, remove (3) factory fasteners using a T-15 Torx bit / driver holding the factory rock guard in place. (**Keep all factory fasteners**).

Fender Lip

Note: For trucks without factory rock guards
Locate pre-drilled hole 6 at the botttom inside

corner of the wheel well liner and install one big Christmas tree fastener (C) provided.

Note: For trucks with factory rock guards
Re-install the rock guard using the (3) factory fasteners that you saved in step 3.