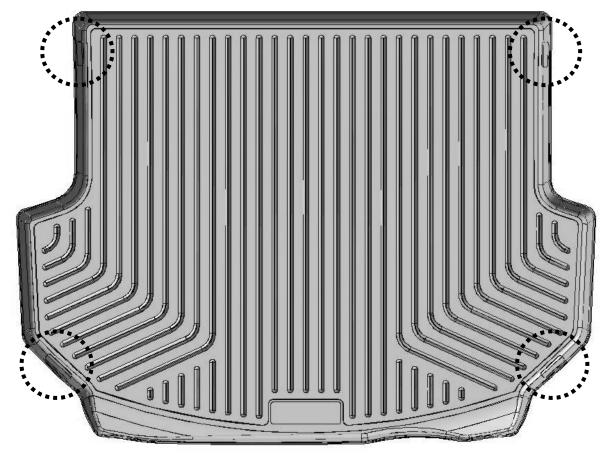

## INSTALLATION INSTRUCTIONS FOR YOUR HYUNDAI SANTA FE SPORT (5-PASSENGER) CARGO LINER

YOUR NEW CARGO LINER IS DESIGNED TO ALLOW ACCESS TO THE FACTORY CARGO TIE-DOWN HOOKS WITH THE LINER IN PLACE. TO GAIN ACCESS TO THE HOOKS, SIMPLY REMOVE THE MATERIAL FROM THE LOWERED AREAS IN THE CARGO LINER LOCATED DIRECTLY IN FRONT OF THE CARGO HOOKS. THE FOUR (4) HOOK LOCATIONS ARE SHOWN ABOVE CIRCLED.