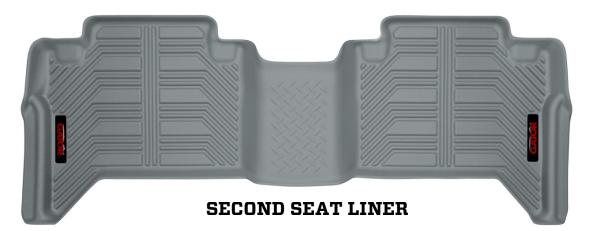

## INSTALLATION INSTRUCTIONS FOR YOUR TOYOTA TACOMA DOUBLE CAB TRUCK SECOND SEAT FLOOR LINER

TO EASE INSTALLATION OF YOUR SECOND SEAT LINER, MOVE BOTH FRONT ROW SEATS TO THEIR MOST FORWARD POSITION. WITH THIS DONE, INSTALL YOUR LINER, POSITIONING IT AS SHOWN IN THE IMAGE ABOVE. ONCE THE LINER IS INSTALLED, REPOSITION THE FRONT SEATS AS DESIRED.