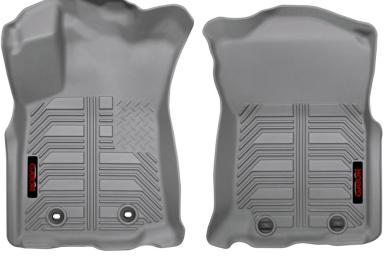

## INSTALLATION INSTRUCTIONS FOR YOUR TOYOTA TACOMA DOUBLE CAB OR ACCESS CAB TRUCK FRONT FLOOR LINERS

**DRIVER'S SIDE** 

**PASSENGER'S SIDE** 

TO EASE INSTALLATION OF YOUR FRONT LINERS, MOVE BOTH FRONT SEATS TO THEIR MOST REARWARD POSITION. ONCE YOU HAVE INSTALLED YOUR LINERS, REPOSITION THE SEATS AS DESIRED. TAKE CARE THAT THE DRIVER'S SIDE LINER IS SECURELY ATTACHED TO THE FACTORY FLOOR MAT POSTS. INCLUDED IN YOUR PACKAGING YOU WILL FIND TWO (2) COMPONENT BAGS, EACH WITH A FASTENER DESIGNED TO AID IN SECURING THE PASSENGER SIDE LINER IN PLACE. THE CLIPS WILL PROVIDE A WATER TIGHT SEAL SO MOISTURE WILL NOT PASS THROUGH TO THE FLOOR BELOW. TO INSTALL THE CLIPS, FIRST REMOVE THEM FROM THE BAGS AND UNSCREW THE CAP FROM THE BASE (SEE IMAGE 1 BELOW). NEXT, INSERT THE THREADED PORTION OF THE BASE INTO THE HOLE IN THE DRIVER'S SIDE LINER, INSERTING IT FROM THE BACK SIDE OF THE LINER (SEE IMAGE 2 BELOW). WITH THIS DONE INSTALL THE LINER IN THE VEHICLE AND, USING A COIN, SCREWDRIVER OR SIMILAR TOOL, SCREW THE BASE OF THE FASTENER INTO THE CARPETING (SEE IMAGE 3). LASTLY, AS SHOWN IN IMAGE 4, INSTALL THE CAP ONTO THE BASE. TIGHTEN EACH CAP UNTIL IT MEETS RESISTANCE, DO NOT OVER TIGHTEN.