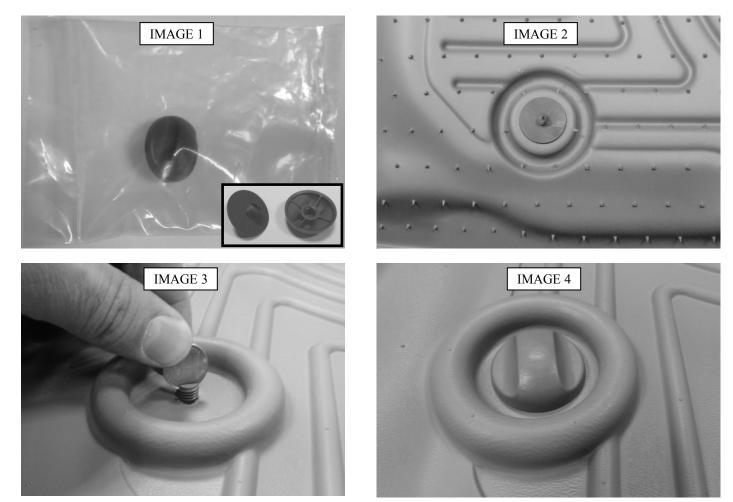

## INSTALLATION INSTRUCTIONS FOR YOUR TOYOTA TACOMA DOUBLE CAB OR ACCESS CAB TRUCK FRONT FLOOR LINERS

**DRIVER'S SIDE** 

**PASSENGER'S SIDE** 

TO EASE INSTALLATION OF YOUR FRONT LINERS, MOVE BOTH FRONT SEATS TO THEIR MOST REARWARD POSITION. ONCE YOU HAVE INSTALLED YOUR LINERS, REPOSITION THE SEATS AS DESIRED. TAKE CARE THAT THE DRIVER'S SIDE LINER IS SECURELY ATTACHED TO THE FACTORY FLOOR MAT POSTS. INCLUDED IN YOUR PACKAGING YOU WILL FIND TWO (2) COMPONENT BAGS, EACH WITH A FASTENER DESIGNED TO AID IN SECURING THE PASSENGER SIDE LINER IN PLACE. THE CLIPS WILL PROVIDE A WATER TIGHT SEAL SO MOISTURE WILL NOT PASS THROUGH TO THE FLOOR BELOW. TO INSTALL THE CLIPS, FIRST REMOVE THEM FROM THE BAGS AND UNSCREW THE CAP FROM THE BASE (SEE IMAGE 1 BELOW). NEXT, INSERT THE THREADED PORTION OF THE BASE INTO THE HOLE IN THE DRIVER'S SIDE LINER, INSERTING IT FROM THE BACK SIDE OF THE LINER (SEE IMAGE 2 BELOW). WITH THIS DONE INSTALL THE LINER IN THE VEHICLE AND, USING A COIN, SCREWDRIVER OR SIMILAR TOOL, SCREW THE BASE OF THE FASTENER INTO THE CARPETING (SEE IMAGE 3). LASTLY, AS SHOWN IN IMAGE 4, INSTALL THE CAP ONTO THE BASE. TIGHTEN EACH CAP UNTIL IT MEETS RESISTANCE, DO NOT OVER TIGHTEN.