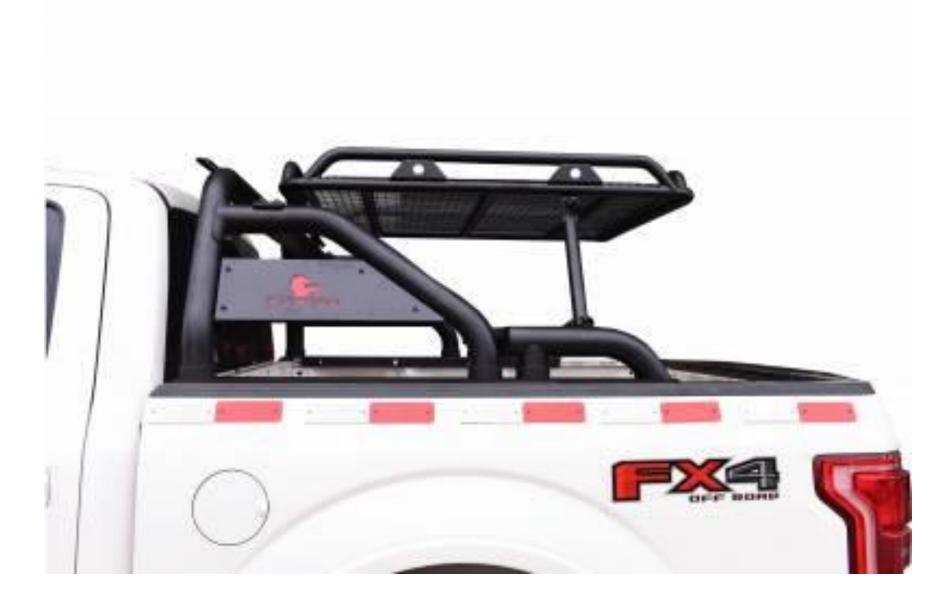

### MR cargo basket

- Step 1: Check all the contents are available in accordance with the above list.
- Step 2: Use standard parts 333231 and 3537 to connect 60 with 40. Do not tighten the bolt.
- Step 3: Use standard parts 25 to connect 9 with 99. Do not tighten the bolt.
- Step 4: Use standard parts 222324 to connect 191315 and 121415 with 467. Do not tighten the bolt.
- Step 5: As MR ROLL BAR figure shows, assemble gum covers 1921 to the corresponding position.
- Step 6: Place the MR roll bar and tubes 89 on brackets 1617, then use standard part 36 to connect. Lock all the standard parts after adjust the position.
- Step 7: Put roll bar on the truck in an appropriate place. And use pen to mark the holes. Then remove the roll bar and drill the holes for installation.

Put the roll bar back and use standard 343233330 to fasten.

- Step 8: Use standard parts 26272829 and block 18 to connect Main tube 4 with Connecting plate 10. Do not tighten the bolt.
- Step 9: Use standard parts 33839 to connect Luggage frame bracket 2 with Luggage frame 0. Do not tighten the bolt.
- Step 10: Place MR cargo basket on MR roll bar. Then use standard parts 33839 to connect 5 and 89. Lock all the standard parts after

adjust the position.

Step 11: Assemble rubber plug 20 to Main tube 4. Check all bolts whether they have been fastened. Packing up and Installation completed.