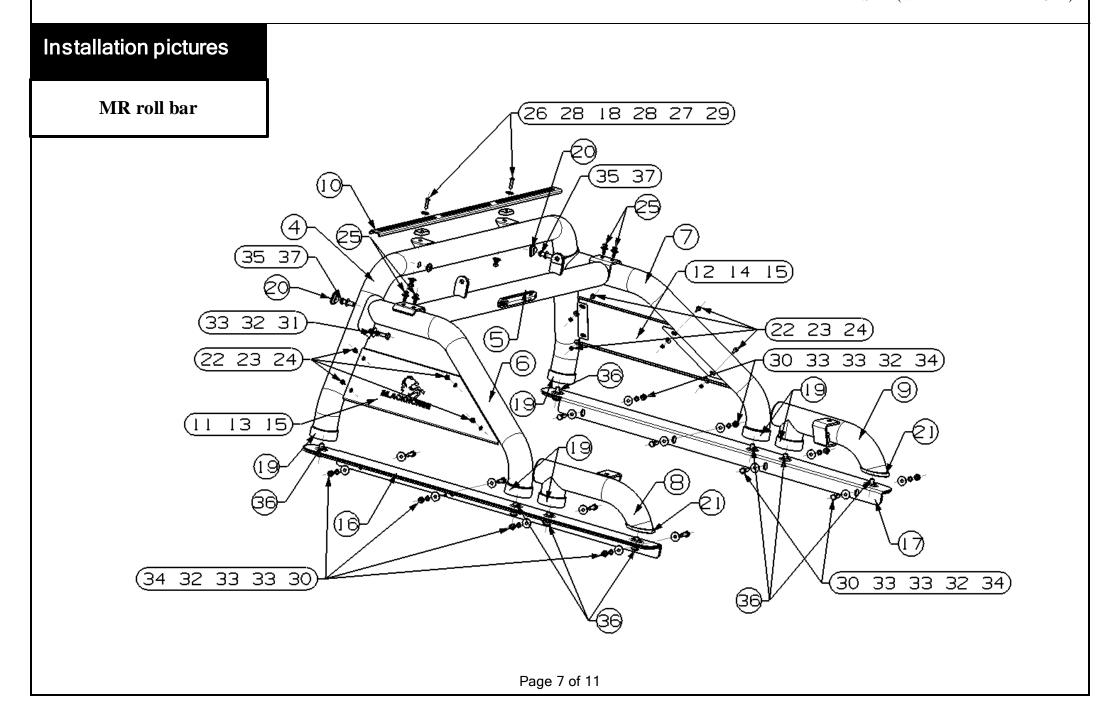

### MR cargo basket

- Step 1: Check all the contents are available in accordance with the above list.
- Step 2: Use standard parts 333231 and 3537 to connect 60 with 40. Do not tighten the bolt.
- Step 3: Use standard parts 25 to connect 9 with 99. Do not tighten the bolt.
- Step 4: Use standard parts 222324 to connect 191315 and 121415 with 467. Do not tighten the bolt.
- Step 5: As MR ROLL BAR figure shows, assemble gum covers 1921 to the corresponding position.
- Step 6: Place the MR roll bar and tubes 89 on brackets 1617, then use standard part 36 to connect. Lock all the standard parts after adjust the position.
- Step 7: Put roll bar on the truck in an appropriate place. And use pen to mark the holes. Then remove the roll bar and drill the holes for installation.

Put the roll bar back and use standard 343233330 to fasten.

- Step 8: Use standard parts 26272829 and block 18 to connect Main tube 4 with Connecting plate 10. Do not tighten the bolt.
- Step 9: Use standard parts 33839 to connect Luggage frame bracket 2 with Luggage frame 0. Do not tighten the bolt.
- Step 10: Place MR cargo basket on MR roll bar. Then use standard parts 33839 to connect 5 and 89. Lock all the standard parts after

adjust the position.

Step 11: Assemble rubber plug 20 to Main tube 4. Check all bolts whether they have been fastened. Packing up and Installation completed.