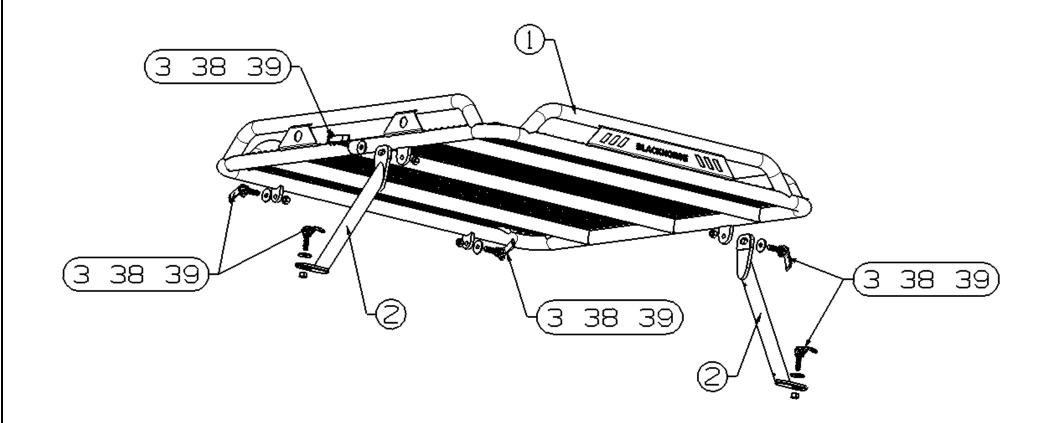

Put the roll bar back and use standard 343233330 to fasten.

- Step 8: Use standard parts 26272829 and block 18 to connect Main tube 4 with Connecting plate 10. Do not tighten the bolt.
- Step 9: Use standard parts 33839 to connect Luggage frame bracket 2 with Luggage frame 0. Do not tighten the bolt.
- Step 10: Place MR cargo basket on MR roll bar. Then use standard parts 33839 to connect 5 and 89. Lock all the standard parts after

adjust the position.

Step 11: Assemble rubber plug 20 to Main tube 4. Check all bolts whether they have been fastened. Packing up and Installation completed.