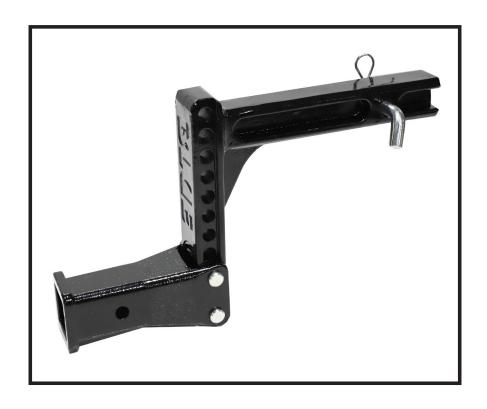

# Adjustable Drop Receiver Installation Instructions

Adjustable Drop Receiver BX88340

2" Receiver, 8" Drop/Rise, 10K Rated

Note: For flat towing use only.