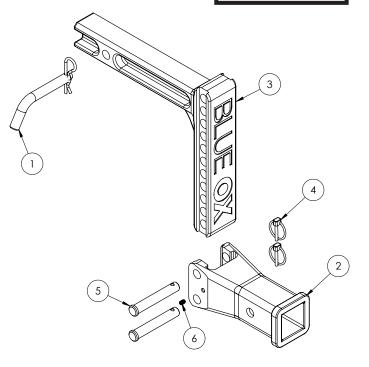

#### Note: For Flat Towing Use Only.

- 1. Slide the adjustable drop receiver into the vehicle hitch receiver, insert 5/8" pin through receiver, and insert clip into pin.
- 2. Measure the tab height of the vehicle. Install the adjustable receiver onto the receiver shank, using the  $5/8" \times 3-11/16"$  pins with  $3/16" \times 1-1/4"$  lynch pins. Measure the height of the adjustable receiver. The receiver height needs to be the same or 3" above or below the height of the vehicle attachment tabs, adjust as necessary.

**Note:** Moving up or down one hole on the receiver allows for 1" of adjustment.

**Note:** When properly installed the lynch pin ring will snap back onto itself, and the chamfered side will be facing outwards.

- 3. Insert set screw to eliminate any excess play.
- 4. Insert the tow bar into the receiver and set-up per the manufacturer's instructions.

**Note:** The towing weight should not exceed the hitch weight rating.

| <u>Item No.</u> | Part No. | Description                     | Qty. |
|-----------------|----------|---------------------------------|------|
| 1               | 200-1483 | 5/8" x 3" Eff. Pin with Clip    | 1    |
|                 |          | 2" Adjustable Drop Receiver     |      |
| 3               | 210-0198 | Adjustable Drop Receiver Mount  | 1    |
| 4               | 299-0829 |                                 | 2    |
|                 |          | 5/8" Dia. x 3-1/2" Eff. Pin, ZP |      |
|                 |          | 1/4"-20 x 3/8" Set Screw, SS    |      |