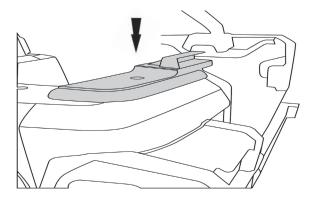

# **Tools Required**

Ratchet & Extensions

Torx Bits

Safety Glasses

Attach the Tailgate Mount to the Jeep Rail using the hard top OEM Torx head screw. Insert the screw through the and into threaded holes in the top of the Jeep rail, and tighten.