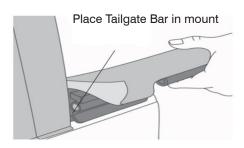

Repeat the same step to the passenger side.

1

Slide the tailgate bar onto the bottom of the rear window.

Insert the tailgate bar into the mount by pushing the bar against the mount and rotate bar downward.