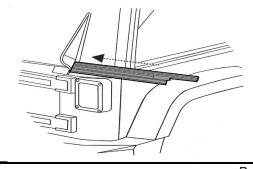

Repeat the same step to the passenger side.

1

Slide the tailgate bar onto the bottom of the rear window.

Insert the tailgate bar into the mount by pushing the bar against the mount and rotate bar downward.