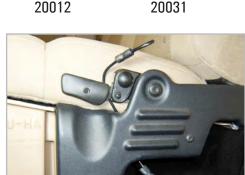

## **Installation Instructions**

Fits DU-HA Part Numbers

20014

20015

20016

DU-HA Ford Lock Kit — 00-08 Ford F-150 Supercab 04-08 Ford F-150 SuperCrew 00-13 Ford F-250 - F-550 Super Duty Supercab

## **Installation Instructions:**

- Lift seat lever up and push back seat bottom up into latched up position.
- Slide cable behind the seat bracket on the driver's side.
- 3 Pull seat into latched down position and slide cable behind seat lever.
- Attach a lock to the bottom loop of the cable, as pictured to the right.
- Reach up with the lock to catch the top loop of the cable and close lock around both loops.
- Repeat steps 1-5 to lock the seat on the passenger side.