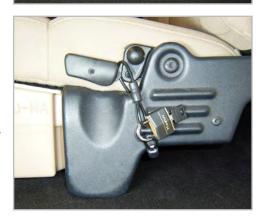

## **Installation Instructions:**

- Lift seat lever up and push back seat bottom up into latched up position.
- Slide cable behind the seat bracket on the driver's side.
- 3 Pull seat into latched down position and slide cable behind seat lever.
- Attach a lock to the bottom loop of the cable, as pictured to the right.
- Reach up with the lock to catch the top loop of the cable and close lock around both loops.
- Repeat steps 1-5 to lock the seat on the passenger side.