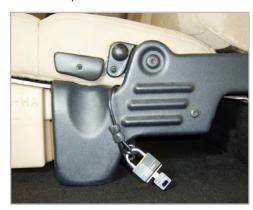

Note: To store lock kit when not in use, remove cable from seat lever and lock around seat bracket only, as pictured below. The lock kit may also be stored inside your DU-HA when not in use.