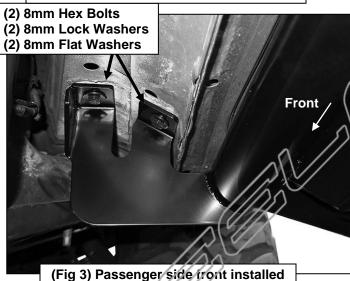

## PROCEDURE:

- 1. REMOVE CONTENTS FROM BOX. VERIFY ALL PARTS ARE PRESENT. READ INSTRUCTIONS CAREFULLY. USE ILLUSTRATION TO IDENTIFY RUNNING BOARDS. ASSISTANCE IS RECOMMENDED.
- 2. Starting from under the passenger side of the vehicle, remove the plastic plugs, (or hex bolts), covering the factory threaded holes in the body panel, (Figures 1 & 2). NOTE: There are (4) factory running board mounting locations along the bottom of the body. Repeat to remove the plugs from the 2nd, 3rd and 4th (rear) mounting locations.
- 3. Carefully unwrap the passenger side HD Side Step. With assistance, hold the Side Step up in place against the (4) mounting locations. Attach the Side Step to the factory threaded mounting holes with the included (8) 8mm Hex Bolts, (8) 8mm Lock Washers and (8) Flat Washers, (Figures 3—5). Do not tighten hardware at this time.
- **4.** Level and adjust the Side Step and tighten all hardware.
- **5.** Repeat **Steps 2—4** for driver/left Side Step installation.
- 6. Do periodic inspections to the installation to make sure that all hardware is secure and tight.