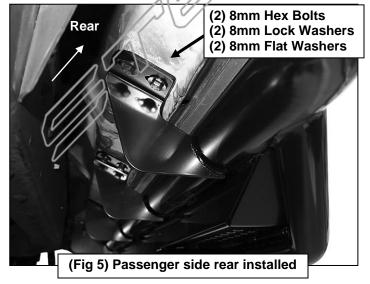

## PROCEDURE:

- 1. REMOVE CONTENTS FROM BOX. VERIFY ALL PARTS ARE PRESENT. READ INSTRUCTIONS CAREFULLY. USE ILLUSTRATION TO IDENTIFY RUNNING BOARDS. ASSISTANCE IS RECOMMENDED.
- 2. Starting from under the passenger side of the vehicle, remove the plastic plugs, (or hex bolts), covering the factory threaded holes in the body panel, (Figures 1 & 2). NOTE: There are (4) factory running board mounting locations along the bottom of the body. Repeat to remove the plugs from the 2nd, 3rd and 4th (rear) mounting locations.
- 3. Carefully unwrap the passenger side HD Side Step. With assistance, hold the Side Step up in place against the (4) mounting locations. Attach the Side Step to the factory threaded mounting holes with the included (8) 8mm Hex Bolts, (8) 8mm Lock Washers and (8) Flat Washers, (Figures 3—5). Do not tighten hardware at this time.
- **4.** Level and adjust the Side Step and tighten all hardware.
- **5.** Repeat **Steps 2—4** for driver/left Side Step installation.
- 6. Do periodic inspections to the installation to make sure that all hardware is secure and tight.