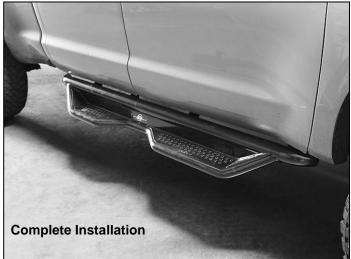

## PROCEDURE:

- 1. REMOVE CONTENTS FROM BOX. VERIFY ALL PARTS ARE PRESENT. READ INSTRUCTIONS CAREFULLY. USE ILLUSTRATION TO IDENTIFY RUNNING BOARDS. ASSISTANCE IS RECOMMENDED.
- 2. Starting from under the passenger side of the vehicle, remove the plastic plugs, (or hex bolts), covering the factory threaded holes in the body panel, (Figures 1 & 2). NOTE: There are (4) factory running board mounting locations along the bottom of the body. Repeat to remove the plugs from the 2nd, 3rd and 4th (rear) mounting locations.
- 3. Carefully unwrap the passenger side HD Side Step. With assistance, hold the Side Step up in place against the (4) mounting locations. Attach the Side Step to the factory threaded mounting holes with the included (8) 8mm Hex Bolts, (8) 8mm Lock Washers and (8) Flat Washers, (Figures 3—5). Do not tighten hardware at this time.
- **4.** Level and adjust the Side Step and tighten all hardware.
- **5.** Repeat **Steps 2—4** for driver/left Side Step installation.
- 6. Do periodic inspections to the installation to make sure that all hardware is secure and tight.

## **Passenger Side Installation Pictured**

Page 2 of 2 6/14/16