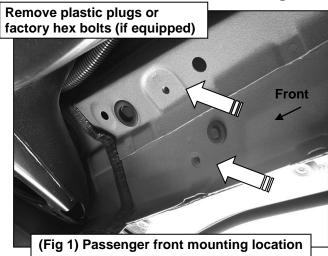

## PROCEDURE:

- 1. REMOVE CONTENTS FROM BOX. VERIFY ALL PARTS ARE PRESENT. READ INSTRUCTIONS CAREFULLY. USE ILLUSTRATION TO IDENTIFY RUNNING BOARDS. ASSISTANCE IS RECOMMENDED.
- 2. Starting from under the passenger side of the vehicle, remove the plastic plugs, (or hex bolts), covering the factory threaded holes in the body panel, (Figures 1 & 2). NOTE: There are (4) factory running board mounting locations along the bottom of the body. Repeat to remove the plugs from the 2nd, 3rd and 4th (rear) mounting locations.
- 3. Carefully unwrap the passenger side HD Side Step. With assistance, hold the Side Step up in place against the (4) mounting locations. Attach the Side Step to the factory threaded mounting holes with the included (8) 8mm Hex Bolts, (8) 8mm Lock Washers and (8) Flat Washers, (Figures 3—5). Do not tighten hardware at this time.
- **4.** Level and adjust the Side Step and tighten all hardware.
- **5.** Repeat **Steps 2—4** for driver/left Side Step installation.
- 6. Do periodic inspections to the installation to make sure that all hardware is secure and tight.