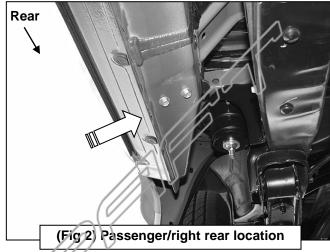

## PROCEDURE:

- 1. REMOVE CONTENTS FROM BOX. VERIFY ALL PARTS ARE PRESENT. READ INSTRUCTIONS CAREFULLY. USE ILLUSTRATION TO IDENTIFY RUNNING BOARDS. ASSISTANCE IS RECOMMENDED.
- 2. Starting from under the passenger side of the vehicle, remove the plastic plugs, (or hex bolts), covering the factory threaded holes in the body panel, (Figures 1 & 2). NOTE: There are (4) factory running board mounting locations along the bottom of the body. Repeat to remove the plugs from the 2nd, 3rd and 4th (rear) mounting locations.
- 3. Carefully unwrap the passenger side HD Side Step. With assistance, hold the Side Step up in place against the (4) mounting locations. Attach the Side Step to the factory threaded mounting holes with the included (8) 8mm Hex Bolts, (8) 8mm Lock Washers and (8) Flat Washers, (Figures 3—5). Do not tighten hardware at this time.
- **4.** Level and adjust the Side Step and tighten all hardware.
- **5.** Repeat **Steps 2—4** for driver/left Side Step installation.
- 6. Do periodic inspections to the installation to make sure that all hardware is secure and tight.