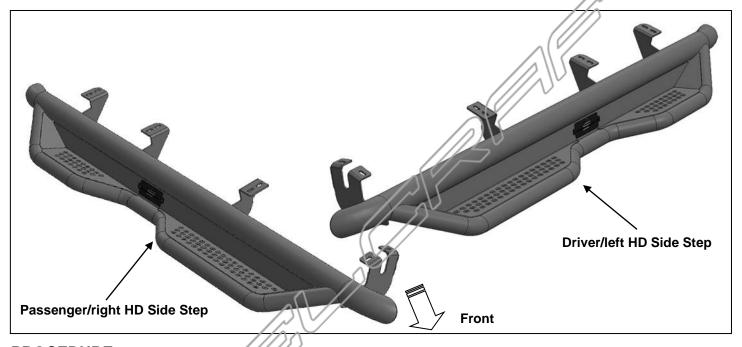

## **PARTS LIST:**

| Qty | Description                  | Qty | Description                          |
|-----|------------------------------|-----|--------------------------------------|
| 1   | Driver/left HD Side Step     | 16  | 8-1.25mm x 30mm Hex Bolts            |
| 1   | Passenger/right HD Side Step | 16  | 8mm x 24mm OD x 2mm STD Flat Washers |
|     |                              | 16  | 8mm Lock Washers                     |

## PROCEDURE:

- 1. REMOVE CONTENTS FROM BOX. VERIFY ALL PARTS ARE PRESENT. READ INSTRUCTIONS CAREFULLY. USE ILLUSTRATION TO IDENTIFY RUNNING BOARDS. ASSISTANCE IS RECOMMENDED.
- 2. Starting from under the passenger side of the vehicle, remove the plastic plugs, (or hex bolts), covering the factory threaded holes in the body panel, (Figures 1 & 2). NOTE: There are (4) factory running board mounting locations along the bottom of the body. Repeat to remove the plugs from the 2nd, 3rd and 4th (rear) mounting locations.
- 3. Carefully unwrap the passenger side HD Side Step. With assistance, hold the Side Step up in place against the (4) mounting locations. Attach the Side Step to the factory threaded mounting holes with the included (8) 8mm Hex Bolts, (8) 8mm Lock Washers and (8) Flat Washers, (Figures 3—5). Do not tighten hardware at this time.
- **4.** Level and adjust the Side Step and tighten all hardware.
- **5.** Repeat **Steps 2—4** for driver/left Side Step installation.
- 6. Do periodic inspections to the installation to make sure that all hardware is secure and tight.