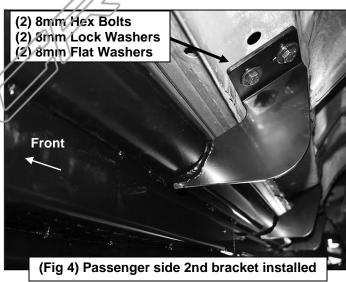

## PROCEDURE:

- 1. REMOVE CONTENTS FROM BOX. VERIFY ALL PARTS ARE PRESENT. READ INSTRUCTIONS CAREFULLY. USE ILLUSTRATION TO IDENTIFY RUNNING BOARDS. ASSISTANCE IS RECOMMENDED.
- 2. Starting from under the passenger side of the vehicle, remove the plastic plugs, (or hex bolts), covering the factory threaded holes in the body panel, (Figures 1 & 2). NOTE: There are (4) factory running board mounting locations along the bottom of the body. Repeat to remove the plugs from the 2nd, 3rd and 4th (rear) mounting locations.
- 3. Carefully unwrap the passenger side HD Side Step. With assistance, hold the Side Step up in place against the (4) mounting locations. Attach the Side Step to the factory threaded mounting holes with the included (8) 8mm Hex Bolts, (8) 8mm Lock Washers and (8) Flat Washers, (Figures 3—5). Do not tighten hardware at this time.
- **4.** Level and adjust the Side Step and tighten all hardware.
- **5.** Repeat **Steps 2—4** for driver/left Side Step installation.
- 6. Do periodic inspections to the installation to make sure that all hardware is secure and tight.