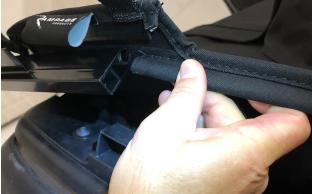

To tighten, go to the front of each side and pull the cover back toward the rear seats.

5

Connect the hook and loop collar flaps around the roll bar. Be sure to pull the seat belt inside here as well,

but make sure the seat belt can still move freely.