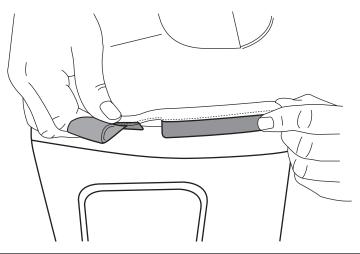

1

Install the tailgate mounts on both rear corners of the tub.

2

Slide the tailgate bar onto the rear tonneau, using the built-in C-channel to guide it over the the flap and small tube.

Rotate tailgate bar down into both tailgate mounts.