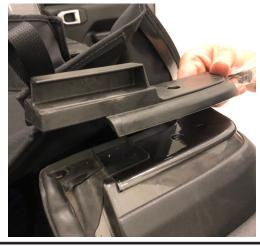

1

Install the tailgate mounts on both rear corners of the tub.

2

Slide the tailgate bar onto the rear tonneau, using the built-in C-channel to guide it over the the flap and small tube.

Rotate tailgate bar down into both tailgate mounts.