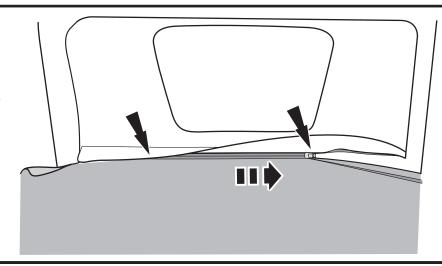

Tuck plastic strip into belt rail of vehicle body. It works best to start from the front and work your way back towards the rear.

4

Tuck the plastic strip into the belt rail of the tub at the rear corners tailight area.