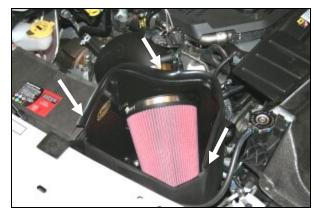

**8.** Install the filter adapter (#4) into the Cool Air Box, (CAB),(#3) using three 1/4" Button Head bolts (#9) and flat washers (#10) as shown.

9. Install the CAB into the vehicle as shown. A.) Install the 3/8" button head bolts (#15) and flat washer (#16) thru the **CAB** and into the well nuts. **B**.) Install the 5/16" bolt (#11) flat washer (#12), and flange nut (#13) thru the CAB and L-bracket. Tighten all mounting bolts at this time. Apply the Airaid Decal in the Airbox as shown.

**10.** Install the supplied hump hose (#5) onto the filter adapter using two #72 hose clamps (#17). Leave the clamps loose for now.

11. A) Install the Airaid Intake Tube (#2) into the factory turbo elbow and then into the hump hose. Adjust for fit, and then tighten all three hose clamps. Reinstall the intake temperature sensor and Mass Air Flow sensor into the Airaid Intake Tube using three 8-32 button head screws (#7) and #8 flat washers (#8). Do Not Use The Factory Screws! B) Reinstall the factory wiring harness anchor into the hole in the Airaid Intake Tube.

12. Install the Airaid Premium Filter (#1) onto the filter adapter and tighten the clamp. Install the weather strip onto the top of the **CAB** starting at the right fender and working your way towards the radiator.