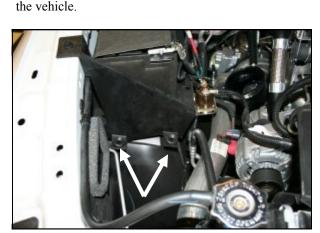

4. Remove the two Factory Airbox grommets and set aside. They will not be reused.

2. Using a 10 mm socket, remove the nut that secures the factory airbox, lower half, to the radiator support. Rock the factory airbox assembly side to side to release it from it's mounting grommets, and remove it from the vehicle.

3. Loosen the hose clamp that secures the factory intake tube assembly to the rubber elbow on the turbo inlet, and remove the assembly from the vehicle..

**5.** Using a 13mm socket remove one bolt that secures the fan shroud to the radiator on the passenger side of the vehicle.