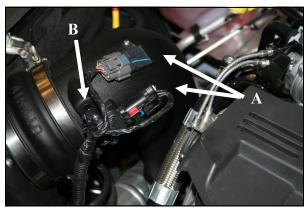

**10.** Install the supplied hump hose (#5) onto the filter adapter using two #72 hose clamps (#17). Leave the clamps loose for now.

11. A) Install the Airaid Intake Tube (#2) into the factory turbo elbow and then into the hump hose. Adjust for fit, and then tighten all three hose clamps. Reinstall the intake temperature sensor and Mass Air Flow sensor into the Airaid Intake Tube using three 8-32 button head screws (#7) and #8 flat washers (#8). Do Not Use The Factory Screws! B) Reinstall the factory wiring harness anchor into the hole in the Airaid Intake Tube.