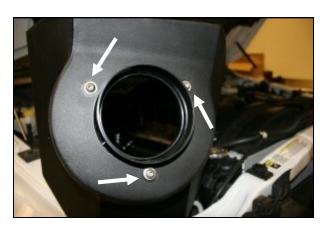

1. Disconnect the negative battery cables. A) Disconnect the air sensors on the upper half of the Factory Airbox, and detach the wire harness. B) Loosen the hose clamp that secures the factory intake tube assembly to the Airbox, unclip the Airbox lid, and remove the upper half of the factory airbox from

4. Remove the two Factory Airbox grommets and set aside. They will not be reused.

2. Using a 10 mm socket, remove the nut that secures the factory airbox, lower half, to the radiator support. Rock the factory airbox assembly side to side to release it from it's mounting grommets, and remove it from the vehicle.