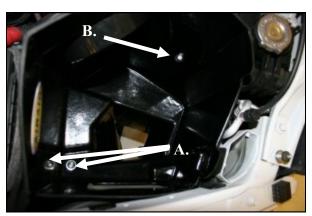

6. Install the bracket (#18) onto the radiator shroud as shown using the factory hardware. Leave the bolt slightly loose for now.

7. Install the Two supplied well nuts (#14) into the factory airbox mounting holes as shown.