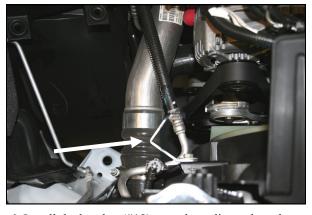

3. Loosen the hose clamp that secures the factory intake tube assembly to the rubber elbow on the turbo inlet, and remove the assembly from the vehicle..

**5.** Using a 13mm socket remove one bolt that secures the fan shroud to the radiator on the passenger side of the vehicle.