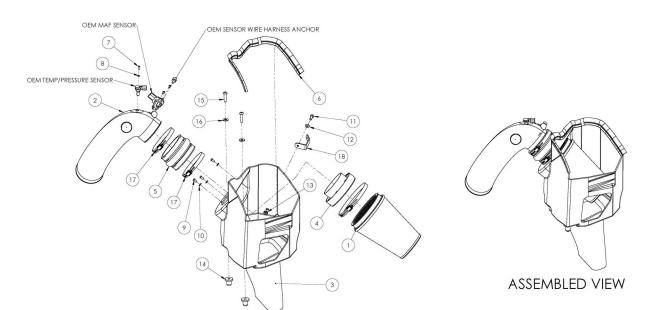

#### **Component Identification**

| Airaid Premium Filter                     | 1                                                                                                                                                                                                                                                                                                                                                          |
|-------------------------------------------|------------------------------------------------------------------------------------------------------------------------------------------------------------------------------------------------------------------------------------------------------------------------------------------------------------------------------------------------------------|
| Airaid Intake Tube                        | 1                                                                                                                                                                                                                                                                                                                                                          |
| Cool Air Box                              | 1                                                                                                                                                                                                                                                                                                                                                          |
| Filter Adapter                            | 1                                                                                                                                                                                                                                                                                                                                                          |
| Urethane Hump Hose                        | 1                                                                                                                                                                                                                                                                                                                                                          |
| Weather Strip 26 1/2"                     | 1                                                                                                                                                                                                                                                                                                                                                          |
| 8/32 x 1/2" Button Head Screw             | 3                                                                                                                                                                                                                                                                                                                                                          |
| #8 Flat Washer                            | 3                                                                                                                                                                                                                                                                                                                                                          |
| 1/4-20 Button Head Bolt                   | 3                                                                                                                                                                                                                                                                                                                                                          |
| <sup>1</sup> / <sub>4</sub> " Flat Washer | 3                                                                                                                                                                                                                                                                                                                                                          |
| 5/16-18 x 3/4" Hex Head Bolt              | 1                                                                                                                                                                                                                                                                                                                                                          |
| 5/16" Flat Washer                         | 1                                                                                                                                                                                                                                                                                                                                                          |
| 5/16" Flange Nut                          | 1                                                                                                                                                                                                                                                                                                                                                          |
| 3/8-16 Well Nut                           | 2                                                                                                                                                                                                                                                                                                                                                          |
| 3/8-16 x 1 1/2" Button Head               | 2                                                                                                                                                                                                                                                                                                                                                          |
| 3/8" Flat Washer                          | 2                                                                                                                                                                                                                                                                                                                                                          |
| #72 Hose Clamp                            | 2                                                                                                                                                                                                                                                                                                                                                          |
| # 193 Bracket                             | 1                                                                                                                                                                                                                                                                                                                                                          |
| Airaid Decal                              | 1                                                                                                                                                                                                                                                                                                                                                          |
|                                           | Airaid Intake Tube Cool Air Box Filter Adapter Urethane Hump Hose Weather Strip 26 1/2"  8/32 x 1/2" Button Head Screw #8 Flat Washer 1/4-20 Button Head Bolt 1/4" Flat Washer 5/16-18 x 3/4" Hex Head Bolt 5/16" Flat Washer 5/16" Flat Washer 5/16" Flange Nut 3/8-16 Well Nut 3/8-16 x 1 1/2" Button Head 3/8" Flat Washer #72 Hose Clamp # 193 Bracket |

1. Disconnect the negative battery cables. A) Disconnect the air sensors on the upper half of the Factory Airbox, and detach the wire harness. B) Loosen the hose clamp that secures the factory intake tube assembly to the Airbox, unclip the Airbox lid, and remove the upper half of the factory airbox from

4. Remove the two Factory Airbox grommets and set aside. They will not be reused.

2. Using a 10 mm socket, remove the nut that secures the factory airbox, lower half, to the radiator support. Rock the factory airbox assembly side to side to release it from it's mounting grommets, and remove it from the vehicle.

3. Loosen the hose clamp that secures the factory intake tube assembly to the rubber elbow on the turbo inlet, and remove the assembly from the vehicle..

**5.** Using a 13mm socket remove one bolt that secures the fan shroud to the radiator on the passenger side of the vehicle.

6. Install the bracket (#18) onto the radiator shroud as shown using the factory hardware. Leave the bolt slightly loose for now.

7. Install the Two supplied well nuts (#14) into the factory airbox mounting holes as shown.

**8.** Install the filter adapter (#4) into the Cool Air Box, (CAB),(#3) using three 1/4" Button Head bolts (#9) and flat washers (#10) as shown.

9. Install the CAB into the vehicle as shown. A.) Install the 3/8" button head bolts (#15) and flat washer (#16) thru the **CAB** and into the well nuts. **B**.) Install the 5/16" bolt (#11) flat washer (#12), and flange nut (#13) thru the CAB and L-bracket. Tighten all mounting bolts at this time. Apply the Airaid Decal in the Airbox as shown.

**10.** Install the supplied hump hose (#5) onto the filter adapter using two #72 hose clamps (#17). Leave the clamps loose for now.

11. A) Install the Airaid Intake Tube (#2) into the factory turbo elbow and then into the hump hose. Adjust for fit, and then tighten all three hose clamps. Reinstall the intake temperature sensor and Mass Air Flow sensor into the Airaid Intake Tube using three 8-32 button head screws (#7) and #8 flat washers (#8). Do Not Use The Factory Screws! B) Reinstall the factory wiring harness anchor into the hole in the Airaid Intake Tube.

12. Install the Airaid Premium Filter (#1) onto the filter adapter and tighten the clamp. Install the weather strip onto the top of the **CAB** starting at the right fender and working your way towards the radiator.