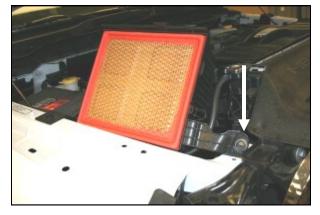

12. Install the Airaid Premium Filter (#1) onto the filter adapter and tighten the clamp. Install the weather strip onto the top of the **CAB** starting at the right fender and working your way towards the radiator.