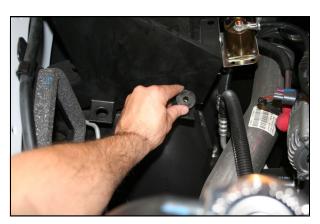

4. Remove the two Factory Airbox grommets and set aside. They will not be reused.

2. Using a 10 mm socket, remove the nut that secures the factory airbox, lower half, to the radiator support. Rock the factory airbox assembly side to side to release it from it's mounting grommets, and remove it from the vehicle.