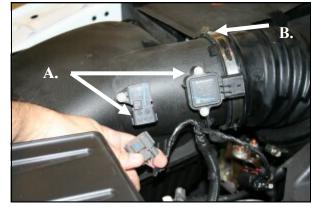

1. Disconnect the negative battery cables. A) Disconnect the air sensors on the upper half of the Factory Airbox, and detach the wire harness. B) Loosen the hose clamp that secures the factory intake tube assembly to the Airbox, unclip the Airbox lid, and remove the upper half of the factory airbox from