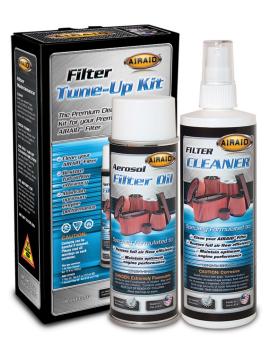

## For your Oiled media filter we suggest using the AIRAID Filter Tune-Up Kit!

P/N 790-551 Aerosol Spray P/N 790-550 Squeeze Spray