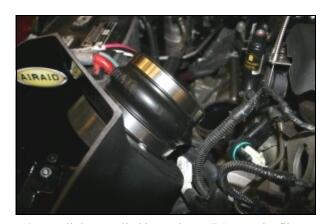

**10.** Install the supplied hump hose (#5) onto the filter adapter using two #72 hose clamps (#17). Leave the clamps loose for now.

11. A) Install the Airaid Intake Tube (#2) into the factory turbo elbow and then into the hump hose. Adjust for fit, and then tighten all three hose clamps. Reinstall the intake temperature sensor and Mass Air Flow sensor into the Airaid Intake Tube using three 8-32 button head screws (#7) and #8 flat washers (#8). Do Not Use The Factory Screws! B) Reinstall the factory wiring harness anchor into the hole in the Airaid Intake Tube.

12. Install the Airaid Premium Filter (#1) onto the filter adapter and tighten the clamp. Install the weather strip onto the top of the **CAB** starting at the right fender and working your way towards the radiator.