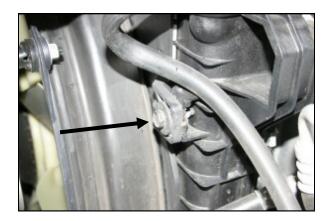

4. Remove the two Factory Airbox grommets and set aside. They will not be reused.

2. Using a 10 mm socket, remove the nut that secures the factory airbox, lower half, to the radiator support. Rock the factory airbox assembly side to side to release it from it's mounting grommets, and remove it from the vehicle.