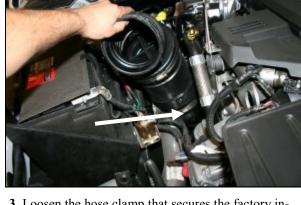

1. Disconnect the negative battery cables. A) Disconnect the air sensors on the upper half of the Factory Airbox, and detach the wire harness. B) Loosen the hose clamp that secures the factory intake tube assembly to the Airbox, unclip the Airbox lid, and remove the upper half of the factory airbox from

3. Loosen the hose clamp that secures the factory intake tube assembly to the rubber elbow on the turbo inlet, and remove the assembly from the vehicle..

**5.** Using a 13mm socket remove one bolt that secures the fan shroud to the radiator on the passenger side of the vehicle.