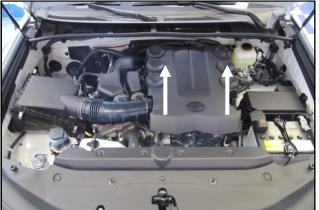

## 1. Remove the engine cover.

Lift up on the front of the engine cover to unseat the **B.)** Remove the 6mm anchor bolt from the resonator. mounting grommets and remove it from the vehicle.