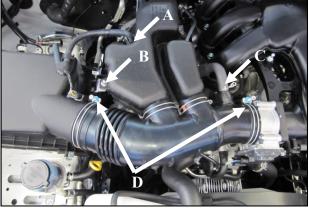

## 2. Remove the factory intake.

- A.) Pry the wire harness anchor from the intake resonator chamber
- C.) Disconnect the crankcase breather and fuel pressure regulator lines.
- **D.)** Loosen the clamps on both ends of the intake tube