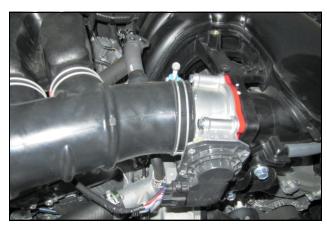

**5.** Install the provided bolts and washers thru the throttlebody and Poweraid Spacer and tighten to the manufacturer's specifications in an X Pattern.

**6.** Reinstall the factory intake tube, tighten the two hose clamps, and reconnect the crankcase breather and Fuel pressure regulator lines. Reinstall the engine cover. **Re-connect the negative battery cable!** 