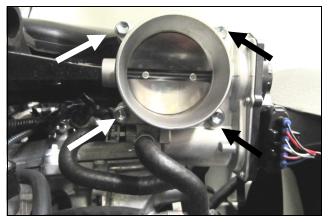

**3.** Remove the four bolts that secure the throttlebody to the intake manifold.

**4.** Insert the Poweraid Spacer into the intake manifold as shown. Prepare the throttlebody for installation by placing the gasket on it and using one of the supplied bolts and washers as an alignment aid.

**5.** Install the provided bolts and washers thru the throttlebody and Poweraid Spacer and tighten to the manufacturer's specifications in an X Pattern.

**6.** Reinstall the factory intake tube, tighten the two hose clamps, and reconnect the crankcase breather and Fuel pressure regulator lines. Reinstall the engine cover. **Re-connect the negative battery cable!** 