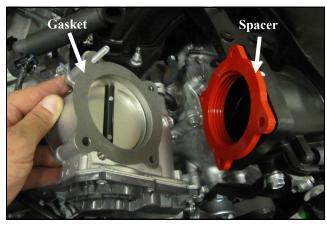

**3.** Remove the four bolts that secure the throttlebody to the intake manifold.

**4.** Insert the Poweraid Spacer into the intake manifold as shown. Prepare the throttlebody for installation by placing the gasket on it and using one of the supplied bolts and washers as an alignment aid.