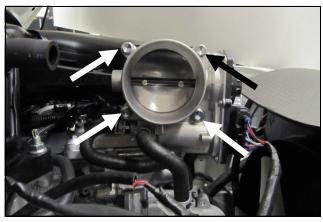

**5.** Install the provided bolts and washers thru the throttlebody and Poweraid Spacer and tighten to the manufacturer's specifications in an X Pattern.

**6.** Reinstall the factory intake tube, tighten the two hose clamps, and reconnect the crankcase breather and Fuel pressure regulator lines. Reinstall the engine cover. **Re-connect the negative battery cable!** 