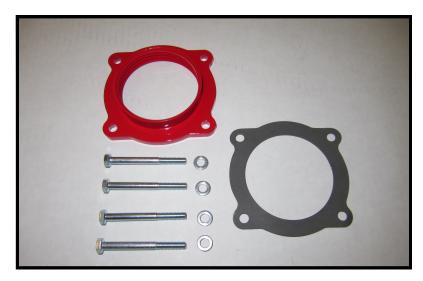

## **Parts List**

|    | <b>Tools Required For Installation</b> |            |
|----|----------------------------------------|------------|
| #4 | Fiber Gasket                           | <b>x</b> 1 |
| #3 | 6mm Flat Washer                        | X 4        |
| #2 | 6mm x 60mm Bolt                        | X 4        |
| #1 | Poweraid Spacer                        | <b>x</b> 1 |