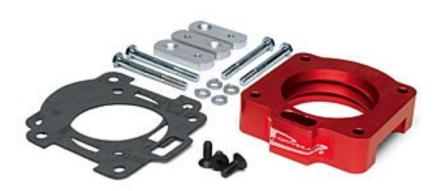

### **Parts List**

(1) Power Plate
(2) Gaskets
(4) 6mm x 60mm Bolts
(4) Lock Washers
(3) 6mm x 12mm Flat Head Screws
(3) 1" Linkage Plates

### The sound of power...The "whistle" means its working!

**Ref. "D"-** (4) 6mm x 60mm Bolts (4) Lock Washers

**Ref. "B"-** Throttle Body

**Ref. "A"-** (1) Power Plate (2) Gaskets

**Ref. "C"-** (3) 6mm x 12mm Flat Head Screws (3) Linkage Plates