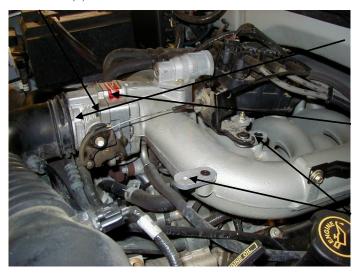

## Installation Instructions. Read Me!

- 1. DISCONNECT NEGATIVE (-) BATTERY CABLE.
- 2. Remove throttle body intake cover and save bolts.
- **3.** Remove air intake assembly.
- **4.** Remove (4) bolts from the throttle body.
- **5.** Remove bolts from the throttle linkage bracket and save.
- 6. Install power plate with (2) gaskets, (4) 6mm x 60mm bolts, and (4) lock washers. (Ref. "D")
- 7. Install (2) linkage plates and (2) 6mm x 12mm flat head screws before installing the throttle linkage bracket using saved bolts. (Ref. "C")
- **8.** Locate and install (1) linkage bracket and (1) 6mm x 12mm flat head screw to reposition the throttle body cover using saved bolts.
- 9. <u>Inspect & Test throttle linkage for full open & closed travel before driving. Some cruise or kickdown cables</u> may require adjustment. Please refer to your vehicles service manual for proper adjusting.
- 10. Reinstall the throttle body air intake assembly using **Step 3** as an example.
- 11. Reconnect battery cable. Enjoy!

### The sound of power...The "whistle" means its working!

**Ref. "D"-** (4) 6mm x 60mm Bolts (4) Lock Washers

**Ref. "B"-** Throttle Body

**Ref. "A"-** (1) Power Plate (2) Gaskets

**Ref. "C"-** (3) 6mm x 12mm Flat Head Screws (3) Linkage Plates