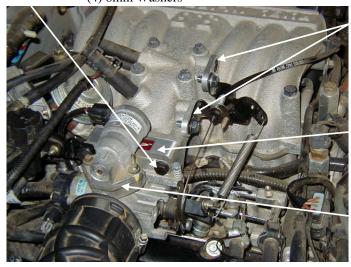

### Installation Instructions. Read Me!

- 1. DISCONNECT NEGATIVE (-) BATTERY CABLE.
- 2. Remove air cleaner housing from the throttle body.
- 3. Remove (3) bolts and (1) stud from the front side of the throttle body. (**Ref. "D"**)
- **4.** Remove (2) bolts from the throttle linkage bracket.
- **5.** Move throttle body away from intake manifold. Remove old gasket and clean surfaces.
- 6. Install power plate using (2) gaskets. (Ref. "A" & "B")
  - A. Place one gasket between the throttle body and power plate.
  - **B.** Place second gasket between the power plate and manifold.
- 7. Install (4) 8mm x 50mm bolts, (4) 8mm washers and tighten evenly. (**Ref. "D"**)
- **8.** Locate (2) linkage plates using (2) flat head screws. (**Ref. "C"**)
- **9.** Relocate throttle linkage bracket using (2) 5/16-18" bolts.
- 10. Inspect & Test throttle linkage for full Open & Closed travel before driving. Some cruise or kick down cables may require adjustment. Please refer to your vehicles service manual for proper adjustment.
- 11. Reinstall air cleaner housing (Refer to Step 1)
- 12. Reconnect battery cable. Enjoy!

## The sound of power...The "whistle" means its working!

**Ref. "D"-** (4) 8mm x 50mm Bolts (4) 8mm Washers

- **Ref. "C"-** (2) 5/16-18" Linkage Plates
  - (2) 8mm Flat Head Screws
  - (2) 5/16-18" x 5/8" Bolts
  - (2) 5/16" Flat Washers

Ref. "A"- (1) Power Plate

(2) Gaskets

**Ref. "B"-** Throttle Body

Rev. 12/01/06