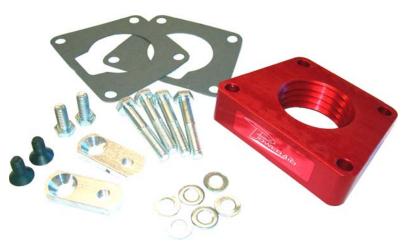

#### Parts List

(1) Power Plate
(2) Gaskets
(4) 8mm x 50mm Bolts
(4) 8mm Washers
(2) 5/16-18" Linkage Plates
(2) 8mm x 16mm Flat Head Screws
(2) 5/16-18" x 5/8" Bolts
(2) 5/16" Flat Washers

#### **Tools List**

13mm Socket 5mm Hex Key Standard Screwdriver

## The sound of power...The "whistle" means its working!

**Ref. "D"-** (4) 8mm x 50mm Bolts (4) 8mm Washers

- **Ref. "C"-** (2) 5/16-18" Linkage Plates
  - (2) 8mm Flat Head Screws
  - (2) 5/16-18" x 5/8" Bolts
  - (2) 5/16" Flat Washers

Ref. "A"- (1) Power Plate

(2) Gaskets

**Ref. "B"-** Throttle Body

Rev. 12/01/06