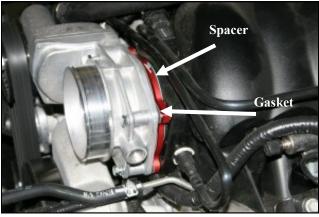

**3.** Remove the four bolts that secure the throttlebody to the intake manifold.

**4.** Install the Poweraid Spacer between the throttlebody and the intake manifold with the supplied gasket next to the throttlebody as shown. Make sure the "flow" arrow that is printed on the spacer is pointing towards the intake manifold.