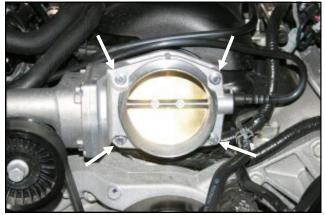

**3.** Remove the four bolts that secure the throttlebody to the intake manifold.

**4.** Install the Poweraid Spacer between the throttlebody and the intake manifold with the supplied gasket next to the throttlebody as shown. Make sure the "flow" arrow that is printed on the spacer is pointing towards the intake manifold.

**5.** Install the provided bolts and washers thru the throttlebody, gasket, and Poweraid Spacer and tighten to the manufacturer's specifications.

6. Reinstall the intake tube, tighten the two hose clamps, and reconnect the crankcase breather tube. Reinstall the beauty cover, and oil cap in the reverse order that they were removed. **Re-connect the negative battery cable!** 