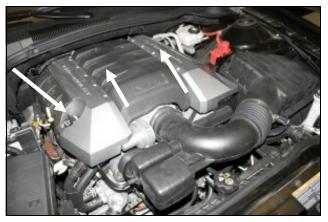

1. <u>Disconnect the negative battery cable!</u> Remove the oil fill cap and set it aside. Lift straight up on the engine beauty cover and set it aside. Reinstall the oil fill cap after the beauty cover has been removed to prevent any foreign material from entering the crankcase.