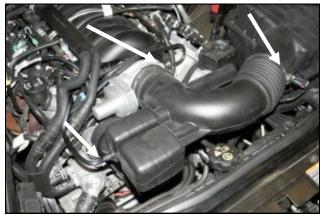

**2.** Disconnect the breather hose elbow by pulling it straight away from the intake tube. It is only held in place by an O-ring. Loosen the two hose clamps that secure the intake tube to the throttlebody, and the air box lid. Remove the air intake tube.