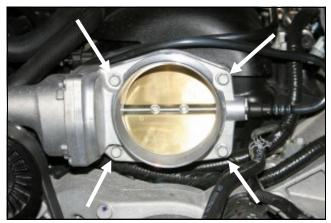

**3.** Remove the four bolts that secure the throttlebody to the intake manifold.

**4.** Install the Poweraid Spacer between the throttlebody and the intake manifold with the supplied gasket next to the throttlebody as shown. Make sure the "flow" arrow that is printed on the spacer is pointing towards the intake manifold.

**5.** Install the provided bolts and washers thru the throttlebody, gasket, and Poweraid Spacer and tighten to the manufacturer's specifications.

6. Reinstall the intake tube, tighten the two hose clamps, and reconnect the crankcase breather tube. Reinstall the beauty cover, and oil cap in the reverse order that they were removed. **Re-connect the negative battery cable!** 