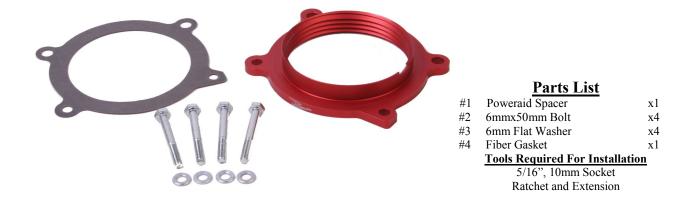

Installation Instructions Part Number 250-634 2010-14 Chevrolet Camaro 6.2L V-8

Thank you for purchasing the Poweraid Throttle Body Spacer. Please read the instruction manual carefully before proceeding with the installation. Contact AIRAID @ (800) 498-6951 8:00 AM - 5:00 PM MST Weekdays for questions regarding fit or instructions that are not clear to you. Your Poweraid Throttle Body Spacer was carefully inspected and packaged. Check that no parts are missing, or were damaged during shipping. If any parts are missing, please contact AIRAID.