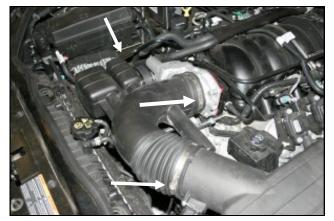

**2.** Disconnect the breather hose elbow by pulling it straight away from the intake tube. It is only held in place by an O-ring. Loosen the two hose clamps that secure the intake tube to the throttlebody, and the air box lid. Remove the air intake tube.