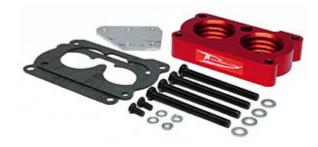

### Parts List

(1) Power Plate
(2) Gaskets
(4) 8mm x 90mm Bolts
(4) 8mm Washers
(1) Linkage Plate
(2) 6mm x 12mm Bolts
(2) 6mm Lock Washers
(2) 6mm Flat Washers