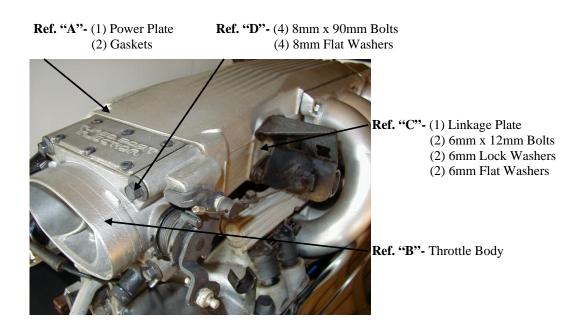

#### 1. DISCONNECT NEGATIVE (-) BATTERY CABLE.

- 2. Remove throttle body intake assembly.
- 3. Remove (3) bolts from throttle linkage bracket and save. (Ref. "C")
- 4. Remove (4) bolts from the throttle body. (Ref. "D")
- 5. Install power plate with (2) gaskets. (Ref. "A")
  - A. Place one gasket between the throttle body and the power plate.
  - **B.** Place second gasket between the power plate and manifold.
- 6. Replace (4) bolts using Step 4as an example. (Ref. "D")
- 7. Locate and install (1) linkage plate using saved bolts from linkage bracket and also (2) 6mm bolts and washers. Refer to Step 3
- 8. Inspect & Test the throttle linkage for full Open & Closed travel before driving. Some cruise or kickdown cables may require adjustment. Please refer to your vehicles service manual for proper adjustment.
- 9. Reinstall the throttle body intake assembly using **Step 2** as an example.
- 10. Reconnect battery cable. Enjoy!