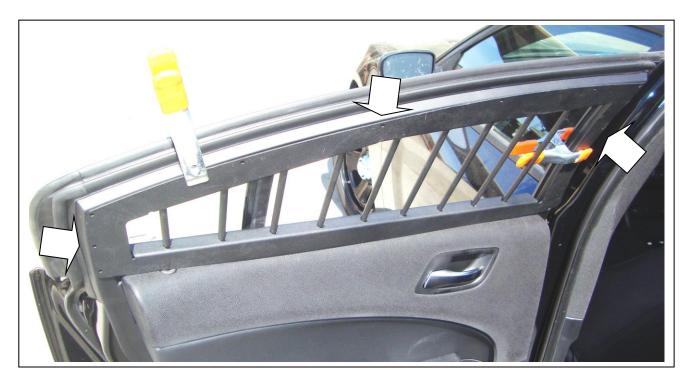

### Installation

- Step-1 Open the driver and passenger side rear doors and roll down both rear windows.
- Step-2 Beginning with the driver side position and align the window bar mounting frame with the door frame.

**Step-3** With the window bar clamped in place, install the self-drilling screws starting at the bottom on each side first, and then work up each side to install the remaining screws. Repeat step 2 & 3 for the passenger side.