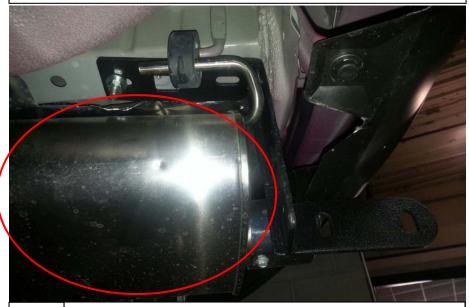

**STEP1**: Verify all parts are present. Read instructions carefully before starting installation.

Fig 1 **STEP2:** Starting from the Passenger Side, remove the muffler from the chassis.

Fig 2 **STEP3:** Locate the dashed line area on the heat shield as shown on Fig2, cutting a 2"x 4" opening.