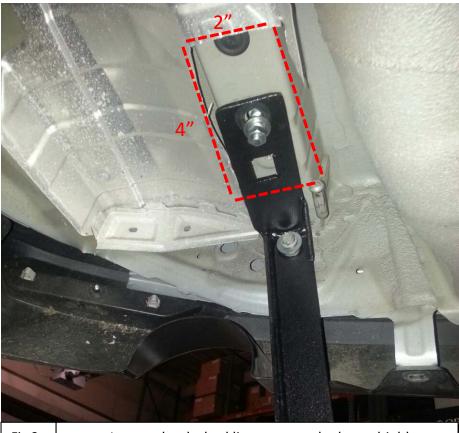

**STEP1**: Verify all parts are present. Read instructions carefully before starting installation.

Fig 1 **STEP2:** Starting from the Passenger Side, remove the muffler from the chassis.

Fig 2 **STEP3:** Locate the dashed line area on the heat shield as shown on Fig2, cutting a 2"x 4" opening.