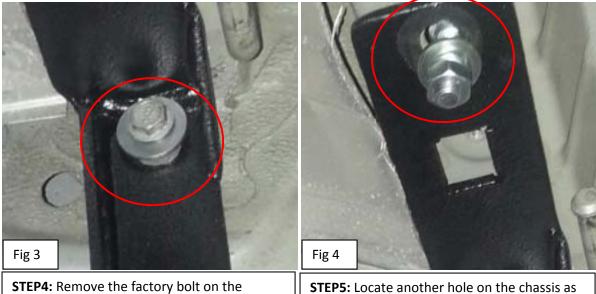

**STEP4:** Remove the factory bolt on the opposite side of the welded nut. Mount the Passenger Side Mounting Bracket with the factory bolt and a Flat Washer. (Fig3)

**STEP5:** Locate another hole on the chassis as shown on Fig4, and secure the bracket with a Screw, a Flat Washer, a Lock Washer and a Nut.