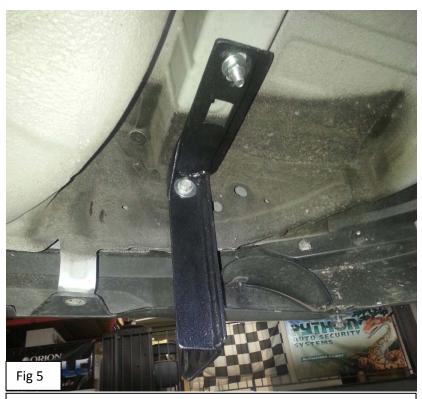

**STEP4:** Remove the factory bolt on the opposite side of the welded nut. Mount the Passenger Side Mounting Bracket with the factory bolt and a Flat Washer. (Fig3)

**STEP5:** Locate another hole on the chassis as shown on Fig4, and secure the bracket with a Screw, a Flat Washer, a Lock Washer and a Nut.

**STEP6:** Repeat step4-5 for the Driver Side Mounting Bracket installation.

**STEP7:** Select the rear bumper guard and install it on the brackets. Level and adjust, then tighten all hardware in the end.