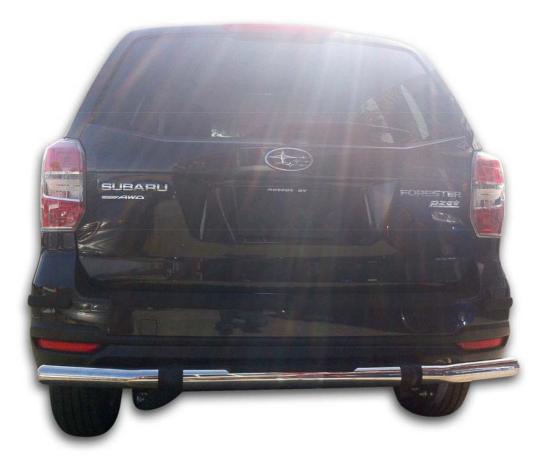

## **INSTALLATION INSTRUCTIONS**

## 2009-2015 SUBARU FORESTER

## **REAR BUMPER GUARD PART# 8SU01SS**

| Qty | Hardware                          | Qty | Hardware                                                        |
|-----|-----------------------------------|-----|-----------------------------------------------------------------|
| 2   | Mounting Brackets                 | 4   | Screws (bracket to bar)                                         |
| 2   | T-bolts (bracket to chassis)      | 8   | Flat Washers (bracket to bar)                                   |
| 2   | Flat Washers (bracket to chassis) | 4   | Lock Washers (bracket to bar)                                   |
| 2   | Lock Washers (bracket to chassis) | 4   | Nuts (bracket to bar)                                           |
| 2   | Nuts (bracket to chassis)         | 2   | *** Flat Washers to use with factory bolts (bracket to chassis) |

**STEP6:** Repeat step4-5 for the Driver Side Mounting Bracket installation.

**STEP7:** Select the rear bumper guard and install it on the brackets. Level and adjust, then tighten all hardware in the end.