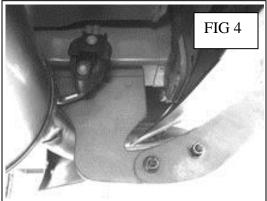

## 1. REMOVE CONTENTS FROM BOX AND VERIFY ALL PARTS ARE PRESENT. READ INSTRUCTIONS CAREFULLY.

- 2. On passenger side, install two of the 10mm bolt plates into the frame holes, figure 1.
- **3.** Install the passenger side frame bracket using two each of the 10mm washers and 10mm nylon lock nuts and leave nuts loose so bracket can be adjusted, figure 2.
- 4. Install the passenger side bumper bracket onto the insider side of frame mount, with bumper cradle towards the center of car, using 2 of the 12mm bolts, 4 of the 12mm flat washers and 2 of the 12mm Nylock Nuts, leave nuts loose, figure 3 for install, figure 4 for direction reference.
- 5. Repeat steps 2 through 4 on the drivers side.
- **6.** Attach the bumper to the brackets using the four 10mm bolts, four 10mm washers and four 10mm lock washers.
- 7. Center the bumper and adjust fit to car then tighten all nuts, figure 4.
- 8. Do periodic checks to make sure all the hardware is tight and secure.