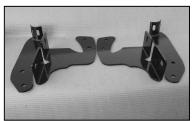

## PARTS LIST:

| 1 | Bumper Guard                 | 2 | Bumper Mounting Brackets      |
|---|------------------------------|---|-------------------------------|
| 2 | Frame Mounting Brackets      | 4 | 10-1.25mmX40mm Bolt Plates    |
|   |                              |   | 10mmX30mmx2.5mm Flat          |
| 4 | 10mm Nylock nuts             | 8 | Washers                       |
| 4 | 10mm Lock Washers            | 4 | 10-1.25mmX30mm Hex head Bolts |
| 4 | 12-1.5mmX40mm Hex Head Bolts | 4 | 12mm Nylock Nuts              |
| 8 | 12mmX37mmx3mm Flat Washers   |   |                               |