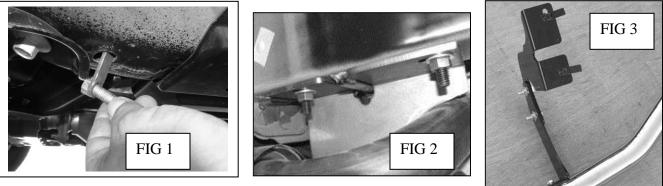

## 1. REMOVE CONTENTS FROM BOX AND VERIFY ALL PARTS ARE PRESENT. READ INSTRUCTIONS CAREFULLY.

- 2. On passenger side, install two of the 10mm bolt plates into the frame holes, figure 1.
- **3.** Install the passenger side frame bracket using two each of the 10mm washers and 10mm nylon lock nuts and leave nuts loose so bracket can be adjusted, figure 2.
- 4. Install the passenger side bumper bracket onto the insider side of frame mount, with bumper cradle towards the center of car, using 2 of the 12mm bolts, 4 of the 12mm flat washers and 2 of the 12mm Nylock Nuts, leave nuts loose, figure 3 for install, figure 4 for direction reference.
- 5. Repeat steps 2 through 4 on the drivers side.
- **6.** Attach the bumper to the brackets using the four 10mm bolts, four 10mm washers and four 10mm lock washers.
- 7. Center the bumper and adjust fit to car then tighten all nuts, figure 4.
- 8. Do periodic checks to make sure all the hardware is tight and secure.