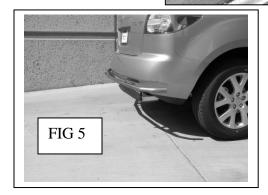

## 1. REMOVE CONTENTS FROM BOX AND VERIFY ALL PARTS ARE PRESENT. READ INSTRUCTIONS CAREFULLY.

- 2. On passenger side, install two of the 10mm bolt plates into the frame holes, figure 1.
- **3.** Install the passenger side frame bracket using two each of the 10mm washers and 10mm nylon lock nuts and leave nuts loose so bracket can be adjusted, figure 2.
- 4. Install the passenger side bumper bracket onto the insider side of frame mount, with bumper cradle towards the center of car, using 2 of the 12mm bolts, 4 of the 12mm flat washers and 2 of the 12mm Nylock Nuts, leave nuts loose, figure 3 for install, figure 4 for direction reference.
- 5. Repeat steps 2 through 4 on the drivers side.
- **6.** Attach the bumper to the brackets using the four 10mm bolts, four 10mm washers and four 10mm lock washers.
- 7. Center the bumper and adjust fit to car then tighten all nuts, figure 4.
- 8. Do periodic checks to make sure all the hardware is tight and secure.