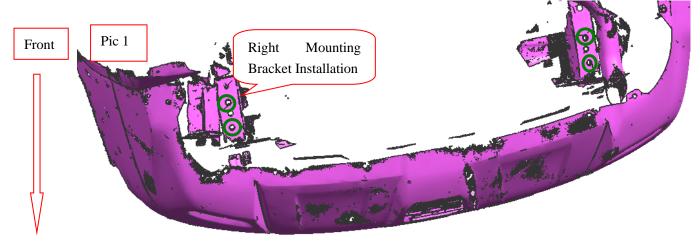

### **INSTALLATION PROCEDURES**

Step 1: Refer to Part List to check if all hard ware are included.

Step 2: Refer to the following picture to install the front and rear mounting brackets.

Step 3: Refer to the following picture to install the mounting brackets on the bottom but do not fasten.