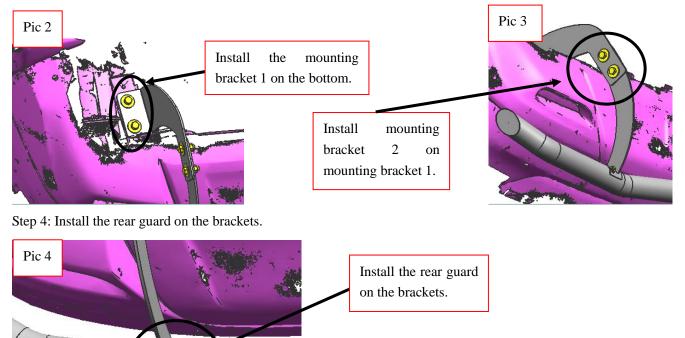

Step 5: According to the position of the rear guard to adjust the brackets.

Step 6: Check if all hardware are installed and complete the installation.

Disclaimer: Caused due to improper installation initiates or some related problem and losses, are beyond our company's quality assurance.