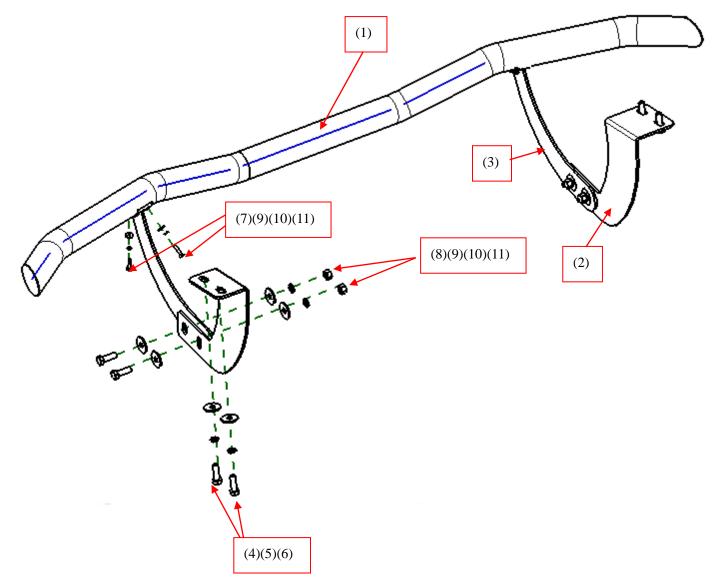

### **INSTALLATION PROCEDURES**

Step 1: Refer to Part List to check if all hard ware are included.

Step 2: Refer to the following picture to install the front and rear mounting brackets.

Step 3: Refer to the following picture to install the mounting brackets on the bottom but do not fasten.