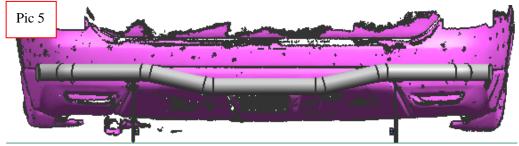

### **INSTALLATION PROCEDURES**

Step 1: Refer to Part List to check if all hard ware are included.

Step 2: Refer to the following picture to install the front and rear mounting brackets.

Step 3: Refer to the following picture to install the mounting brackets on the bottom but do not fasten.

Step 5: According to the position of the rear guard to adjust the brackets.

Step 6: Check if all hardware are installed and complete the installation.

Disclaimer: Caused due to improper installation initiates or some related problem and losses, are beyond our company's quality assurance.