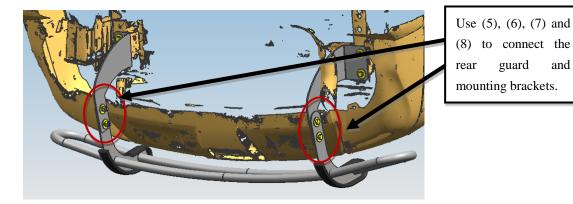

Step 4: After adjusting the rear guard to the proper place, please fasten all hardware and complete the installation.

Disclaimer: Caused due to improper installation initiates or some related problem and losses, are beyond our company's quality assurance.