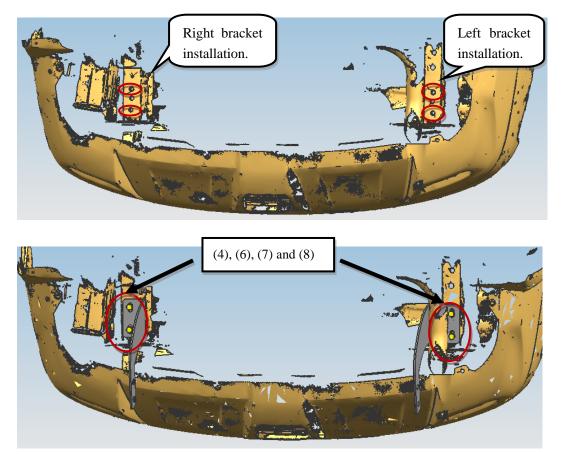

## **INSTALLATION PROCEDURES**

Step 1: Refer to the Part List to check if all hardware are included.

Step 2: Refer to the print L and R to distinguish the left and right mounting bracket. And then put them with their fasteners. Step 3: Refer to the following picture to install the mounting brackets.