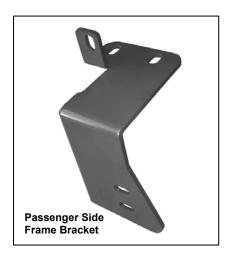

## **PARTS LIST:**

| 1 | Rear Bumper Guard                    | 6  | 12-1.25mm x 40mm Hex Head Bolts (fine thread) |
|---|--------------------------------------|----|-----------------------------------------------|
| 1 | Driver/Left Frame Bracket            | 4  | 12-1.75mm x 35mm Hex Head Bolts               |
| 1 | Passenger/Right Frame Bracket        | 10 | 12mm Lock Washers                             |
| 1 | Driver/Left Bumper Guard Bracket     | 14 | 12mm ID x37mm OD x 3mm Flat Washers           |
| 1 | Passenger/Right Bumper Guard Bracket | 4  | 12mm Hex Nuts                                 |
|   |                                      | 4  | 8-1.25mmx 20mm Hex Head Bolts                 |
|   |                                      | 4  | 8mm Lock Washers                              |
|   |                                      | 4  | 8mm ID x 16mm OD x 1.6mm Flat Washers         |

### PROCEDURE:

- 1. REMOVE CONTENTS FROM BOX. VERIFY ALL PARTS ARE PRESENT. READ INSTRUCTIONS CAREFULLY BEFORE STARTING INSTALLATION.
- **2. IMPORTANT!** Due to the driver side mounting location of the Frame Bracket being too close to the muffler, before starting the installation make sure the muffler is not hot.
- **3.** Remove the factory tie down bracket located on the rear of passenger side frame rail (**Figure 1**); you will not be re-installing it back onto the vehicle.
- **4.** There are two threaded holes in the bottom rear of each frame rail, one in the driver and two in the passenger inner side rear end frame rails. Position driver side Frame Bracket on the frame rail and line up all three holes (**Figure 2**).
- 5. Partially hang driver side Frame Bracket from frame rail using the included (3) 12-1.25mm x 40mm Hex Head Bolts (fine thread), (3) 12mm lock Washers, and (3) 12mm Flat Washers (Figure 3 & 4).
- **6.** Attach driver side Bumper Guard Bracket to already installed Frame Bracket using the included (2) 12mm x 35mm Hex Head Bolts, (2) 12mm Lock Washers, (2) 12mm Hex Nuts, and (4) 12mm Flat Washers (**Figure 5**). Do not tighten at this time
- 7. Repeat steps 4-6 for passenger side.
- **8.** Position Bumper Guard onto Mounting Brackets and attach it using the included (4) 8mm x 20mm Hex Head Bolts, (4) 8mm Lock Washers, and (4) 8mm Flat Washers (**Figure 6**).
- 9. Adjust Rear Bumper Guard properly; and then tighten all hardware at this time.
- **10.** Do periodic inspections to the installation to make sure that all hardware is secure and tight.