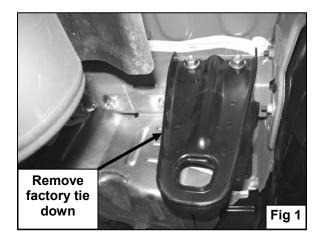

### PROCEDURE:

- 1. REMOVE CONTENTS FROM BOX. VERIFY ALL PARTS ARE PRESENT. READ INSTRUCTIONS CAREFULLY BEFORE STARTING INSTALLATION.
- **2. IMPORTANT!** Due to the driver side mounting location of the Frame Bracket being too close to the muffler, before starting the installation make sure the muffler is not hot.
- **3.** Remove the factory tie down bracket located on the rear of passenger side frame rail (**Figure 1**); you will not be re-installing it back onto the vehicle.
- **4.** There are two threaded holes in the bottom rear of each frame rail, one in the driver and two in the passenger inner side rear end frame rails. Position driver side Frame Bracket on the frame rail and line up all three holes (**Figure 2**).
- 5. Partially hang driver side Frame Bracket from frame rail using the included (3) 12-1.25mm x 40mm Hex Head Bolts (fine thread), (3) 12mm lock Washers, and (3) 12mm Flat Washers (Figure 3 & 4).
- **6.** Attach driver side Bumper Guard Bracket to already installed Frame Bracket using the included (2) 12mm x 35mm Hex Head Bolts, (2) 12mm Lock Washers, (2) 12mm Hex Nuts, and (4) 12mm Flat Washers (**Figure 5**). Do not tighten at this time
- 7. Repeat steps 4-6 for passenger side.
- **8.** Position Bumper Guard onto Mounting Brackets and attach it using the included (4) 8mm x 20mm Hex Head Bolts, (4) 8mm Lock Washers, and (4) 8mm Flat Washers (**Figure 6**).
- 9. Adjust Rear Bumper Guard properly; and then tighten all hardware at this time.
- **10.** Do periodic inspections to the installation to make sure that all hardware is secure and tight.