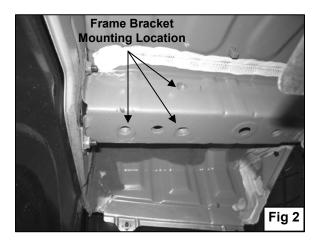

### PROCEDURE:

- 1. REMOVE CONTENTS FROM BOX. VERIFY ALL PARTS ARE PRESENT. READ INSTRUCTIONS CAREFULLY BEFORE STARTING INSTALLATION.
- **2. IMPORTANT!** Due to the driver side mounting location of the Frame Bracket being too close to the muffler, before starting the installation make sure the muffler is not hot.
- **3.** Remove the factory tie down bracket located on the rear of passenger side frame rail (**Figure 1**); you will not be re-installing it back onto the vehicle.
- **4.** There are two threaded holes in the bottom rear of each frame rail, one in the driver and two in the passenger inner side rear end frame rails. Position driver side Frame Bracket on the frame rail and line up all three holes (**Figure 2**).
- 5. Partially hang driver side Frame Bracket from frame rail using the included (3) 12-1.25mm x 40mm Hex Head Bolts (fine thread), (3) 12mm lock Washers, and (3) 12mm Flat Washers (Figure 3 & 4).
- **6.** Attach driver side Bumper Guard Bracket to already installed Frame Bracket using the included (2) 12mm x 35mm Hex Head Bolts, (2) 12mm Lock Washers, (2) 12mm Hex Nuts, and (4) 12mm Flat Washers (**Figure 5**). Do not tighten at this time
- 7. Repeat steps 4-6 for passenger side.
- **8.** Position Bumper Guard onto Mounting Brackets and attach it using the included (4) 8mm x 20mm Hex Head Bolts, (4) 8mm Lock Washers, and (4) 8mm Flat Washers (**Figure 6**).
- 9. Adjust Rear Bumper Guard properly; and then tighten all hardware at this time.
- **10.** Do periodic inspections to the installation to make sure that all hardware is secure and tight.