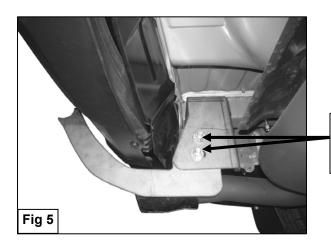

### PROCEDURE:

- 1. REMOVE CONTENTS FROM BOX. VERIFY ALL PARTS ARE PRESENT. READ INSTRUCTIONS CAREFULLY BEFORE STARTING INSTALLATION.
- **2. IMPORTANT!** Due to the driver side mounting location of the Frame Bracket being too close to the muffler, before starting the installation make sure the muffler is not hot.
- **3.** Remove the factory tie down bracket located on the rear of passenger side frame rail (**Figure 1**); you will not be re-installing it back onto the vehicle.
- **4.** There are two threaded holes in the bottom rear of each frame rail, one in the driver and two in the passenger inner side rear end frame rails. Position driver side Frame Bracket on the frame rail and line up all three holes (**Figure 2**).
- 5. Partially hang driver side Frame Bracket from frame rail using the included (3) 12-1.25mm x 40mm Hex Head Bolts (fine thread), (3) 12mm lock Washers, and (3) 12mm Flat Washers (Figure 3 & 4).
- **6.** Attach driver side Bumper Guard Bracket to already installed Frame Bracket using the included (2) 12mm x 35mm Hex Head Bolts, (2) 12mm Lock Washers, (2) 12mm Hex Nuts, and (4) 12mm Flat Washers (**Figure 5**). Do not tighten at this time
- 7. Repeat steps 4-6 for passenger side.
- **8.** Position Bumper Guard onto Mounting Brackets and attach it using the included (4) 8mm x 20mm Hex Head Bolts, (4) 8mm Lock Washers, and (4) 8mm Flat Washers (**Figure 6**).
- 9. Adjust Rear Bumper Guard properly; and then tighten all hardware at this time.
- **10.** Do periodic inspections to the installation to make sure that all hardware is secure and tight.

### REAR BUMPER GUARD FOR NISSAN ROGUE 08-09 (Single Tube) (Driver Side Installation Shown)

Fig 4

12-1.25mm x 40mm Hex Head Bolts (fine thread) 12mm Lock Washers 12mm Flat Washers

12-1.75mm x35mm Hex Head Bolts 12mm Lock Washers 12mm Hex Nuts 12mm Flat Washers