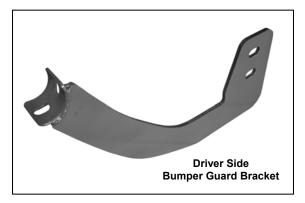

## **PARTS LIST:**

| 1 | Rear Bumper Guard                    | 6  | 12-1.25mm x 40mm Hex Head Bolts (fine thread) |
|---|--------------------------------------|----|-----------------------------------------------|
| 1 | Driver/Left Frame Bracket            | 4  | 12-1.75mm x 35mm Hex Head Bolts               |
| 1 | Passenger/Right Frame Bracket        | 10 | 12mm Lock Washers                             |
| 1 | Driver/Left Bumper Guard Bracket     | 14 | 12mm ID x37mm OD x 3mm Flat Washers           |
| 1 | Passenger/Right Bumper Guard Bracket | 4  | 12mm Hex Nuts                                 |
|   |                                      | 4  | 8-1.25mmx 20mm Hex Head Bolts                 |
|   |                                      | 4  | 8mm Lock Washers                              |
|   |                                      | 4  | 8mm ID x 16mm OD x 1.6mm Flat Washers         |

### PROCEDURE:

- 1. REMOVE CONTENTS FROM BOX. VERIFY ALL PARTS ARE PRESENT. READ INSTRUCTIONS CAREFULLY BEFORE STARTING INSTALLATION.
- **2. IMPORTANT!** Due to the driver side mounting location of the Frame Bracket being too close to the muffler, before starting the installation make sure the muffler is not hot.
- **3.** Remove the factory tie down bracket located on the rear of passenger side frame rail (**Figure 1**); you will not be re-installing it back onto the vehicle.
- **4.** There are two threaded holes in the bottom rear of each frame rail, one in the driver and two in the passenger inner side rear end frame rails. Position driver side Frame Bracket on the frame rail and line up all three holes (**Figure 2**).
- 5. Partially hang driver side Frame Bracket from frame rail using the included (3) 12-1.25mm x 40mm Hex Head Bolts (fine thread), (3) 12mm lock Washers, and (3) 12mm Flat Washers (Figure 3 & 4).
- **6.** Attach driver side Bumper Guard Bracket to already installed Frame Bracket using the included (2) 12mm x 35mm Hex Head Bolts, (2) 12mm Lock Washers, (2) 12mm Hex Nuts, and (4) 12mm Flat Washers (**Figure 5**). Do not tighten at this time
- 7. Repeat steps 4-6 for passenger side.
- **8.** Position Bumper Guard onto Mounting Brackets and attach it using the included (4) 8mm x 20mm Hex Head Bolts, (4) 8mm Lock Washers, and (4) 8mm Flat Washers (**Figure 6**).
- 9. Adjust Rear Bumper Guard properly; and then tighten all hardware at this time.
- **10.** Do periodic inspections to the installation to make sure that all hardware is secure and tight.