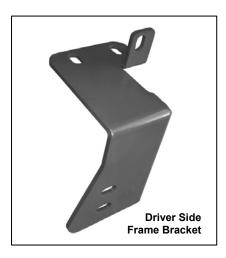

## **PARTS LIST:**

| 1 | Rear Bumper Guard                    | 6  | 12-1.25mm x 40mm Hex Head Bolts (fine thread) |
|---|--------------------------------------|----|-----------------------------------------------|
| 1 | Driver/Left Frame Bracket            | 4  | 12-1.75mm x 35mm Hex Head Bolts               |
| 1 | Passenger/Right Frame Bracket        | 10 | 12mm Lock Washers                             |
| 1 | Driver/Left Bumper Guard Bracket     | 14 | 12mm ID x37mm OD x 3mm Flat Washers           |
| 1 | Passenger/Right Bumper Guard Bracket | 4  | 12mm Hex Nuts                                 |
|   |                                      | 4  | 8-1.25mmx 20mm Hex Head Bolts                 |
|   |                                      | 4  | 8mm Lock Washers                              |
|   |                                      | 4  | 8mm ID x 16mm OD x 1.6mm Flat Washers         |

### PROCEDURE:

- 1. REMOVE CONTENTS FROM BOX. VERIFY ALL PARTS ARE PRESENT. READ INSTRUCTIONS CAREFULLY BEFORE STARTING INSTALLATION.
- **2. IMPORTANT!** Due to the driver side mounting location of the Frame Bracket being too close to the muffler, before starting the installation make sure the muffler is not hot.
- **3.** Remove the factory tie down bracket located on the rear of passenger side frame rail (**Figure 1**); you will not be re-installing it back onto the vehicle.
- **4.** There are two threaded holes in the bottom rear of each frame rail, one in the driver and two in the passenger inner side rear end frame rails. Position driver side Frame Bracket on the frame rail and line up all three holes (**Figure 2**).
- 5. Partially hang driver side Frame Bracket from frame rail using the included (3) 12-1.25mm x 40mm Hex Head Bolts (fine thread), (3) 12mm lock Washers, and (3) 12mm Flat Washers (Figure 3 & 4).
- **6.** Attach driver side Bumper Guard Bracket to already installed Frame Bracket using the included (2) 12mm x 35mm Hex Head Bolts, (2) 12mm Lock Washers, (2) 12mm Hex Nuts, and (4) 12mm Flat Washers (**Figure 5**). Do not tighten at this time
- 7. Repeat steps 4-6 for passenger side.
- **8.** Position Bumper Guard onto Mounting Brackets and attach it using the included (4) 8mm x 20mm Hex Head Bolts, (4) 8mm Lock Washers, and (4) 8mm Flat Washers (**Figure 6**).
- 9. Adjust Rear Bumper Guard properly; and then tighten all hardware at this time.
- **10.** Do periodic inspections to the installation to make sure that all hardware is secure and tight.