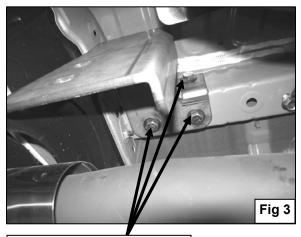

### PROCEDURE:

- 1. REMOVE CONTENTS FROM BOX. VERIFY ALL PARTS ARE PRESENT. READ INSTRUCTIONS CAREFULLY BEFORE STARTING INSTALLATION.
- **2. IMPORTANT!** Due to the driver side mounting location of the Frame Bracket being too close to the muffler, before starting the installation make sure the muffler is not hot.
- **3.** Remove the factory tie down bracket located on the rear of passenger side frame rail (**Figure 1**); you will not be re-installing it back onto the vehicle.
- **4.** There are two threaded holes in the bottom rear of each frame rail, one in the driver and two in the passenger inner side rear end frame rails. Position driver side Frame Bracket on the frame rail and line up all three holes (**Figure 2**).
- 5. Partially hang driver side Frame Bracket from frame rail using the included (3) 12-1.25mm x 40mm Hex Head Bolts (fine thread), (3) 12mm lock Washers, and (3) 12mm Flat Washers (Figure 3 & 4).
- **6.** Attach driver side Bumper Guard Bracket to already installed Frame Bracket using the included (2) 12mm x 35mm Hex Head Bolts, (2) 12mm Lock Washers, (2) 12mm Hex Nuts, and (4) 12mm Flat Washers (**Figure 5**). Do not tighten at this time
- 7. Repeat steps 4-6 for passenger side.
- **8.** Position Bumper Guard onto Mounting Brackets and attach it using the included (4) 8mm x 20mm Hex Head Bolts, (4) 8mm Lock Washers, and (4) 8mm Flat Washers (**Figure 6**).
- 9. Adjust Rear Bumper Guard properly; and then tighten all hardware at this time.
- **10.** Do periodic inspections to the installation to make sure that all hardware is secure and tight.