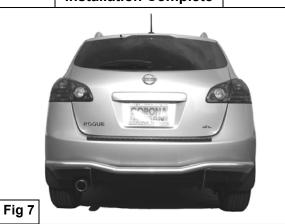

are is secure and tight.

**To protect your investment**, wax this product after installing. Regular waxing is recommended to add a protective layer over the finish. Do not use any type of polish or wax that may contain abrasives that could damage the finish.

**For stainless steel**: Aluminum polish may be used to polish small scratches and scuffs on the finish. Mild soap may be used also to clean the Sidebar.

For gloss black finishes: Mild soap may be used to clean the product.





### REAR BUMPER GUARD FOR NISSAN ROGUE 08-09 (Single Tube) (Driver Side Installation Shown)



Fig 4

12-1.25mm x 40mm Hex Head Bolts (fine thread) 12mm Lock Washers 12mm Flat Washers



12-1.75mm x35mm Hex Head Bolts 12mm Lock Washers 12mm Hex Nuts 12mm Flat Washers

# Fig 6



# **Installation Complete**