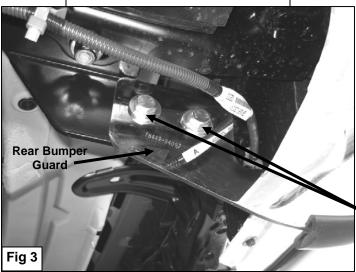

# Passenger Inner Side of Mounting Bracket Shown

# Passenger Outer Side of Mounting Bracket Shown

12mm x30mm Hex Head Bolt 12mm Lock Washer 12mm Hex Nut 12mm Flat Washer