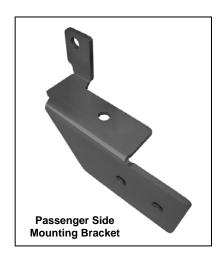

#### **PARTS LIST:**

| 1 | Rear Bumper Guard                | 6  | 12-1.75mm x 30mm Hex Head Bolts      |
|---|----------------------------------|----|--------------------------------------|
| 1 | Driver/Left Mounting Bracket     | 6  | 12mm Lock Washers                    |
| 1 | Passenger/Right Mounting Bracket | 6  | 12mm Hex Nuts                        |
|   |                                  | 12 | 12mm ID x 37mm OD x 3mm Flat Washers |

# Passenger Inner Side of Mounting Bracket Shown

# Passenger Outer Side of Mounting Bracket Shown

12mm x30mm Hex Head Bolt 12mm Lock Washer 12mm Hex Nut 12mm Flat Washer