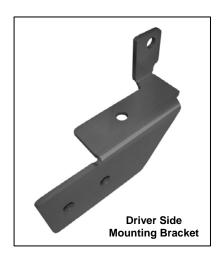

#### **PARTS LIST:**

| 1 | Rear Bumper Guard                | 6  | 12-1.75mm x 30mm Hex Head Bolts      |
|---|----------------------------------|----|--------------------------------------|
| 1 | Driver/Left Mounting Bracket     | 6  | 12mm Lock Washers                    |
| 1 | Passenger/Right Mounting Bracket | 6  | 12mm Hex Nuts                        |
|   |                                  | 12 | 12mm ID x 37mm OD x 3mm Flat Washers |

# **Driver Side Mounting Bracket Shown**

12mm x30mm Hex Head Bolts 12mm Lock Washers 12mm Hex Nuts 12mm Flat Washers