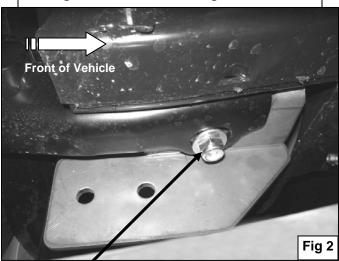

#### PROCEDURE:

- 1. REMOVE CONTENTS FROM BOX. VERIFY ALL PARTS ARE PRESENT. READ INSTRUCTIONS CAREFULLY BEFORE STARTING INSTALLATION.
- 2. NOTE: To ease the installation, you would need to lower the spare tire.
- 3. Locate the three factory bolts in the rear end of the passenger side frame rail. Remove the inner bolt towards the front of the vehicle. Position passenger side Mounting Bracket on the inner side of frame rail and loosely attach the upper hole in the Mounting Bracket to the side of the frame rail using the factory bolt. **NOTE:** If vehicle is equipped with factory tow hitch, mount the Mounting Brackets on top of receiver hitch bracket.
- **4.** Loosely attach the lower hole in the Mounting Bracket to the factory hole in the bottom of the frame rail using the included (1) 12mm x 30mm Hex Head Bolt, (1) 12mm Lock Washer, (1) 12mm Hex Nut, and (2) 12mm Flat Washers.
- **5.** Repeat steps 3 & 4 for driver side.
- 6. With Help position Rear Bumper Guard on the outer side of Mounting Brackets and attach them using the included (4) 12mm x 30mm Hex Head Bolts, (4) 12mm Lock Washers, (4) 12mm Hex Nuts, and (8 12mm Flat Washers.
- 7. Level and adjust Rear Bumper Guard; then tighten all hardware at this time.
- 8. Rise and secure the spare tire at this time. **NOTE**: Align the tire when rising so it won't hit the Mounting Brackets.
- 9. Do periodic inspections to the installation to make sure that all hardware is secure and tight.