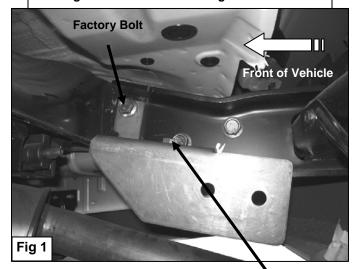

#### PROCEDURE:

- 1. REMOVE CONTENTS FROM BOX. VERIFY ALL PARTS ARE PRESENT. READ INSTRUCTIONS CAREFULLY BEFORE STARTING INSTALLATION.
- 2. NOTE: To ease the installation, you would need to lower the spare tire.
- 3. Locate the three factory bolts in the rear end of the passenger side frame rail. Remove the inner bolt towards the front of the vehicle. Position passenger side Mounting Bracket on the inner side of frame rail and loosely attach the upper hole in the Mounting Bracket to the side of the frame rail using the factory bolt. **NOTE:** If vehicle is equipped with factory tow hitch, mount the Mounting Brackets on top of receiver hitch bracket.
- **4.** Loosely attach the lower hole in the Mounting Bracket to the factory hole in the bottom of the frame rail using the included (1) 12mm x 30mm Hex Head Bolt, (1) 12mm Lock Washer, (1) 12mm Hex Nut, and (2) 12mm Flat Washers.
- **5.** Repeat steps 3 & 4 for driver side.
- 6. With Help position Rear Bumper Guard on the outer side of Mounting Brackets and attach them using the included (4) 12mm x 30mm Hex Head Bolts, (4) 12mm Lock Washers, (4) 12mm Hex Nuts, and (8 12mm Flat Washers.
- 7. Level and adjust Rear Bumper Guard; then tighten all hardware at this time.
- 8. Rise and secure the spare tire at this time. **NOTE**: Align the tire when rising so it won't hit the Mounting Brackets.
- 9. Do periodic inspections to the installation to make sure that all hardware is secure and tight.