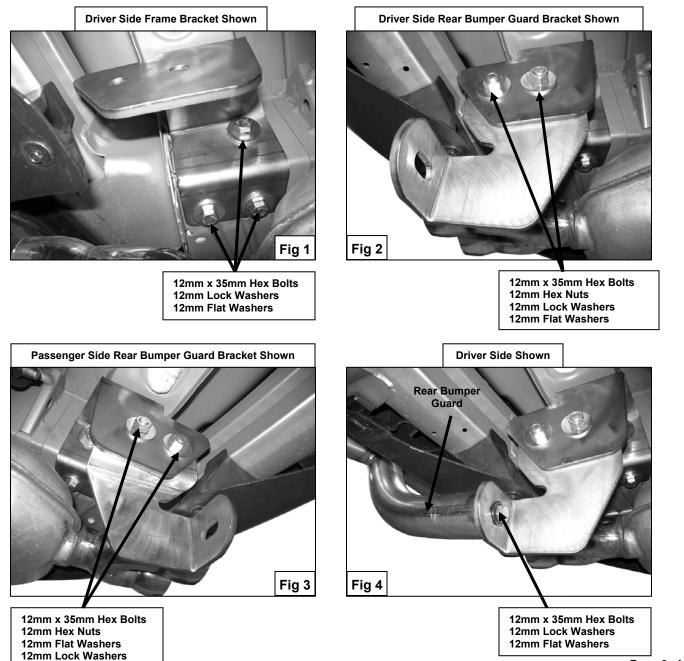

#### **PROCEDURE:**

- 1. REMOVE CONTENTS FROM BOX. VERIFY ALL PARTS ARE PRESENT. READ INSTRUCTIONS CAREFULLY BEFORE STARTING INSTALLATION.
- 2. On the rear end of the passenger side frame rail, locate the three factory threaded holes. There are two threaded holes on the bottom of the frame rail and one on the inner side of frame rail; these are located right above the muffler.
- Partially hang the driver side Frame Bracket to these threaded holes using the included (3) 12mm x 35mm Hex Head Bolts, (3) 12mm Lock Washers, and (3) 12mm Flat Washers. Repeat this step for passenger side Frame Bracket (Figure 1).
- Attach Rear Bumper Guard Brackets on the outer side of the already installed Frame Brackets using the included (4) 12mm x 35mm Hex Head Bolts, (4) 12mm Hex Nuts, and (8) 12mm Flat Washers (4) 12mm Lock Washers ;(Figure 2 & 3). NOTE: The offset Rear Bumper Guard Bracket mounts on the passenger side.
- Position the Rear Bumper Guard up the Rear Bumper Guard Brackets. Attach Rear Bumper Guard to Brackets using the included (2) 12mm x 35mm Hex Head Bolts, (2) 12mm Lock Washers, and (2) 12mm Flat Washers (Figure 4).
- 6. Level and adjust Rear Bumper Guard Properly; and then tighten all hardware at this time.
- 7. Do periodic inspections to the installation to make sure that all hardware is secure and tight.