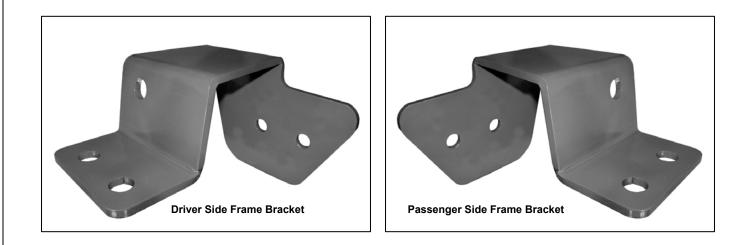

## PARTS LIST:

| 1 | Rear Bumper Guard                    | 12 | 12-1.75mm x 35mm Hex Head Bolts |
|---|--------------------------------------|----|---------------------------------|
| 1 | Driver/Left Frame Bracket            | 12 | 12mm Lock Washers               |
|   |                                      |    | 12mm ID x37mm OD x 3mm Flat     |
| 1 | Passenger/Right Frame Bracket        | 10 | Washers(Large)                  |
|   |                                      |    | 12mm ID x 24mm OD x 2.5mm Flat  |
| 1 | Driver/Left Bumper Guard Bracket     | 6  | Washers(Small)                  |
| 1 | Passenger/Right Bumper Guard Bracket | 4  | 12mm Hex Nuts                   |

#### **PROCEDURE:**

- 1. REMOVE CONTENTS FROM BOX. VERIFY ALL PARTS ARE PRESENT. READ INSTRUCTIONS CAREFULLY BEFORE STARTING INSTALLATION.
- 2. On the rear end of the passenger side frame rail, locate the three factory threaded holes. There are two threaded holes on the bottom of the frame rail and one on the inner side of frame rail; these are located right above the muffler.
- Partially hang the driver side Frame Bracket to these threaded holes using the included (3) 12mm x 35mm Hex Head Bolts, (3) 12mm Lock Washers, and (3) 12mm Flat Washers. Repeat this step for passenger side Frame Bracket (Figure 1).
- Attach Rear Bumper Guard Brackets on the outer side of the already installed Frame Brackets using the included (4) 12mm x 35mm Hex Head Bolts, (4) 12mm Hex Nuts, and (8) 12mm Flat Washers (4) 12mm Lock Washers ;(Figure 2 & 3). NOTE: The offset Rear Bumper Guard Bracket mounts on the passenger side.
- Position the Rear Bumper Guard up the Rear Bumper Guard Brackets. Attach Rear Bumper Guard to Brackets using the included (2) 12mm x 35mm Hex Head Bolts, (2) 12mm Lock Washers, and (2) 12mm Flat Washers (Figure 4).
- 6. Level and adjust Rear Bumper Guard Properly; and then tighten all hardware at this time.
- 7. Do periodic inspections to the installation to make sure that all hardware is secure and tight.