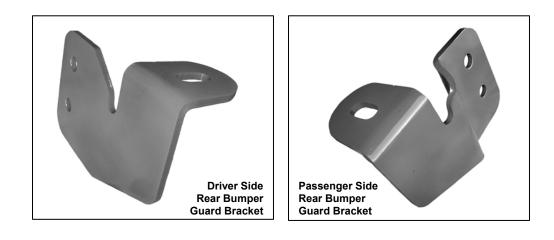

## PARTS LIST:

| 1 | Rear Bumper Guard                    | 12 | 12-1.75mm x 35mm Hex Head Bolts |
|---|--------------------------------------|----|---------------------------------|
| 1 | Driver/Left Frame Bracket            | 12 | 12mm Lock Washers               |
|   |                                      |    | 12mm ID x37mm OD x 3mm Flat     |
| 1 | Passenger/Right Frame Bracket        | 10 | Washers(Large)                  |
|   |                                      |    | 12mm ID x 24mm OD x 2.5mm Flat  |
| 1 | Driver/Left Bumper Guard Bracket     | 6  | Washers(Small)                  |
| 1 | Passenger/Right Bumper Guard Bracket | 4  | 12mm Hex Nuts                   |

#### **PROCEDURE:**

- 1. REMOVE CONTENTS FROM BOX. VERIFY ALL PARTS ARE PRESENT. READ INSTRUCTIONS CAREFULLY BEFORE STARTING INSTALLATION.
- 2. On the rear end of the passenger side frame rail, locate the three factory threaded holes. There are two threaded holes on the bottom of the frame rail and one on the inner side of frame rail; these are located right above the muffler.
- Partially hang the driver side Frame Bracket to these threaded holes using the included (3) 12mm x 35mm Hex Head Bolts, (3) 12mm Lock Washers, and (3) 12mm Flat Washers. Repeat this step for passenger side Frame Bracket (Figure 1).
- Attach Rear Bumper Guard Brackets on the outer side of the already installed Frame Brackets using the included (4) 12mm x 35mm Hex Head Bolts, (4) 12mm Hex Nuts, and (8) 12mm Flat Washers (4) 12mm Lock Washers ;(Figure 2 & 3). NOTE: The offset Rear Bumper Guard Bracket mounts on the passenger side.
- Position the Rear Bumper Guard up the Rear Bumper Guard Brackets. Attach Rear Bumper Guard to Brackets using the included (2) 12mm x 35mm Hex Head Bolts, (2) 12mm Lock Washers, and (2) 12mm Flat Washers (Figure 4).
- 6. Level and adjust Rear Bumper Guard Properly; and then tighten all hardware at this time.
- 7. Do periodic inspections to the installation to make sure that all hardware is secure and tight.