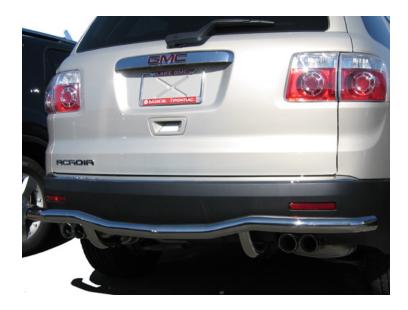

# **INSTALLATION INSTRUCTIONS**

PART#: 8D009701SS\8D009701A REAR BUMPER GUARD FOR GMC ACADIA\ SATURN OUTLOOK 08-09

## REAR BUMPER GUARD FOR GMC ACADIA\ SATURN OUTLOOK 08-09