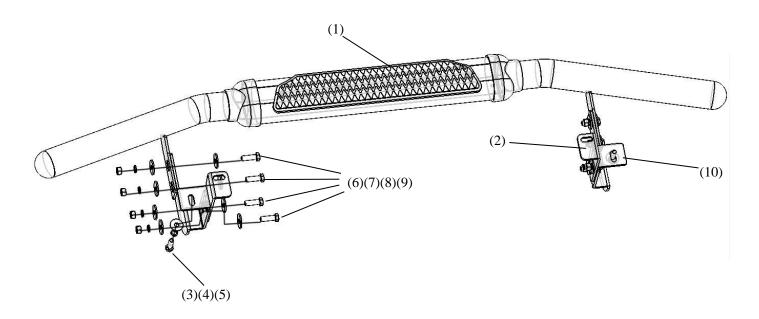

#### PART LIST

| NO. | NAME                            | QTY | REMARK     | NO.  | NAME               | QTY | REMARK     |
|-----|---------------------------------|-----|------------|------|--------------------|-----|------------|
| (1) | Rear Bumper                     | 1   |            | (6)  | Hexagon Head Screw | 8   | M10*35     |
| (2) | Bracket                         | 2   |            | (7)  | Large Washer       | 16  | φ10*30*2.0 |
| (3) | Hexagon Head Screw (fin thread) | 2   | M10*30     | (8)  | Spring Washer      | 8   | φ10        |
| (4) | Spring Washer                   | 2   | φ10        | (9)  | Hexagon Nut        | 8   | M10        |
| (5) | Extra Large Washer              | 2   | φ10*30*1.5 | (10) | Fitting Kit        | 2   |            |

### **INSTALLATION PICTURES**

Disclaimer: Caused due to improper installation initiates some related problem and losses, are beyond our company's quality assurance.