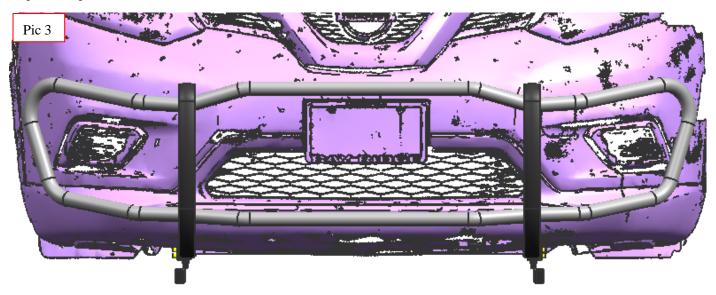

Step4: Check if all hard ware are installed and tighten up.

Step 5: Complete the installation.

**Disclaimer**: Caused due to improper installation initiates or some related problem and losses, are beyond our company's quality assurance.