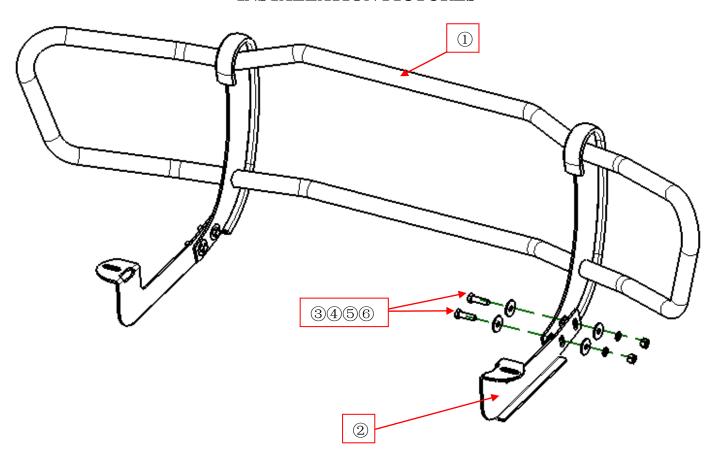

#### PART LIST

| NO. | NAME              | QTY | REMARK | NO. | NAME          | QTY | REMARK     |
|-----|-------------------|-----|--------|-----|---------------|-----|------------|
| 1   | Front Guard       | 1   |        | 4   | Large Washer  | 8   | φ12*30*3.0 |
| 2   | Bracket           | 2   |        | (5) | Spring Washer | 4   | φ12        |
| 3   | Hexagon Head Bolt | 4   | M12    | 6   | Hexagon Nut   | 4   | M12        |