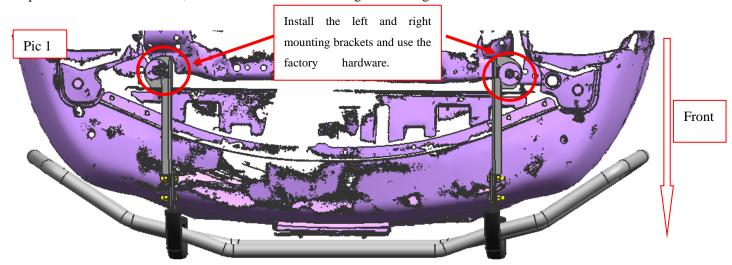

## INSTALLATION PROCEDURES

- Step 1: Refer to the Part list to check if all the hardware are included.
- Step 2: Refer to the car bottom, and then install the left and right mounting brackets.

Step3: Refer to the pic 2 to install the front guard on the brackets, and then adjust the brackets.