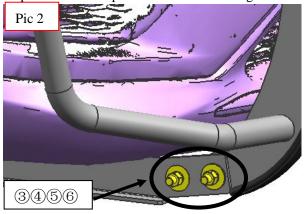

## INSTALLATION PROCEDURES

- Step 1: Refer to the Part list to check if all the hardware are included.
- Step 2: Refer to the car bottom, and then install the left and right mounting brackets.

Step3: Refer to the pic 2 to install the front guard on the brackets, and then adjust the brackets.